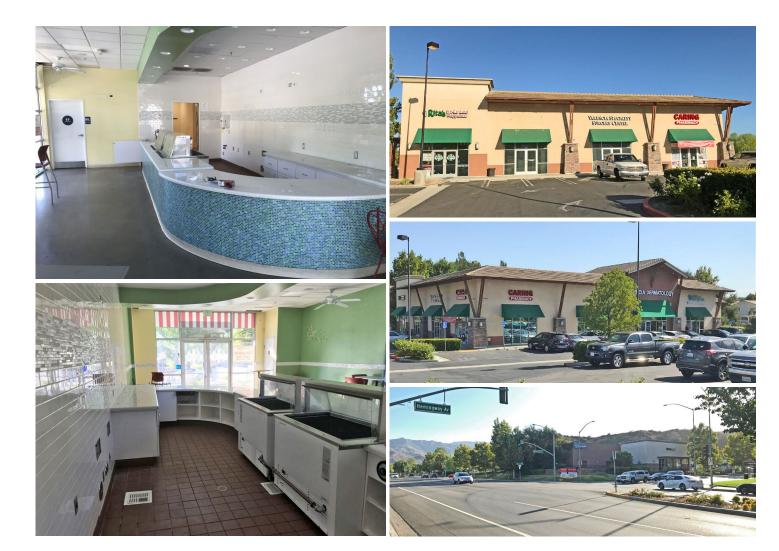

### RESTAURANT END CAP | PATIO

S

No warranty, express or implied, is made as to the accuracy of the information contained information is submitted subject to errors, omissions, change of price, rental or other conditions, withdrawal without notice, and is subject to any special listing conditions imposed by our principals rs, buyers, tenants and other parties who receive this document should not rely on uld sue it as a starting point of analysis, and should independently confirm the accuracy of the nformation contained herein through a due diligence review of the books, records, files and documents that constitute reliable sources of the information described herein. Spectrum Commercial Real Estate, Inc.,

### **PROPERTY HIGHLIGHTS**

- Signalized Corner Location
- 2nd Generation Food Space
- Stevenson Ranch Location
- Heavy Residential Community
- Good Traffic Counts

- Excellent Foot Traffic
- Strong Tenant Mix
- Join Tutor Time, ATA Martial Arts, Kumon Center and The Dance Academy
- Restaurant, End Cap, Pad Location with Patio