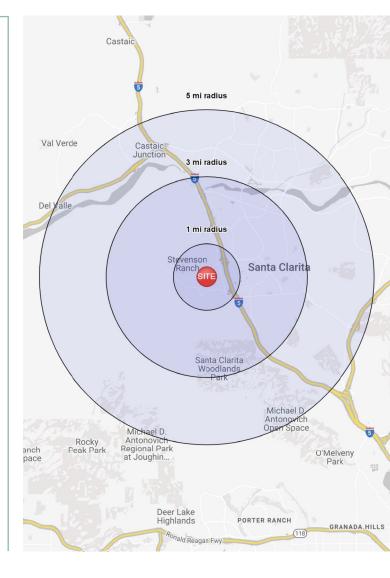

### STEVENSON RANCH DEMOGRAPHICS

|  | POPULATION                           | 1 MILE | 3 MILES | 5 MILES |
|--|--------------------------------------|--------|---------|---------|
|  | Estimated Population (2019)          | 13,609 | 65,185  | 112,067 |
|  | Projected Population (2024)          | 13,647 | 65,134  | 112,011 |
|  | Historical Annual Growth (2000-2010) | 5,976  | 14,682  | 25,942  |

|      | $\approx$ |
|------|-----------|
| : 1  |           |
|      | 98        |
| ('Ş) | ÷         |
|      |           |

| , | AVERAGE HOUSEHOLD INCOME                  | 1 MILE    | 3 MILES   | 5 MILES   |
|---|-------------------------------------------|-----------|-----------|-----------|
|   | Estimated Average Household Income (2019) | \$164,541 | \$132,090 | \$129,536 |
|   | Projected Average Household Income (2024) | \$204,551 | \$160,612 | \$156,537 |

| DAYTIME DEMOGRAPHICS (2019) | 1 MILE | 3 MILES | 5 MILES |
|-----------------------------|--------|---------|---------|
| Total Businesses            | 338    | 3,605   | 7,214   |
| Total Employees             | 3,144  | 38,591  | 74,981  |