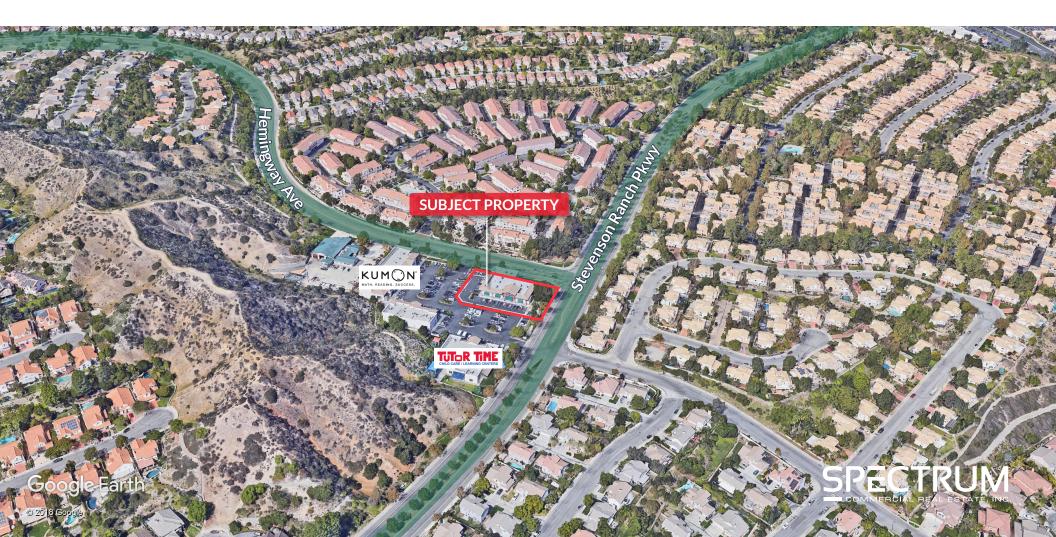

# FOR LEASE | 1,200 SF

25802 Hemingway Avenue | Stevenson Ranch | CA

**Executive Vice President** 

E: rcude@spectrumcre.com

T: 661.414.2004

DRE License #01005000

### FOR LEASE | 1,200 SF | Retail/Food

25802 Hemingway Avenue | Stevenson Ranch | CA

### **PROPERTY HIGHLIGHTS**

- Signalized Corner Location
- 2nd Generation Food Space
- Stevenson Ranch Location
- Heavy Residential Community
- Good Traffic Counts

- Excellent Foot Traffic
- Strong Tenant Mix
- Join Tutor Time, ATA Martial Arts, Kumon Center and The Dance Academy
- Restaurant, End Cap, Pad Location with Patio

## FOR LEASE | 1,200 SF | Retail/Food

25802 Hemingway Avenue | Stevenson Ranch | CA

# FOR LEASE | 1,200 SF | Retail/Food

25802 Hemingway Avenue | Stevenson Ranch | CA