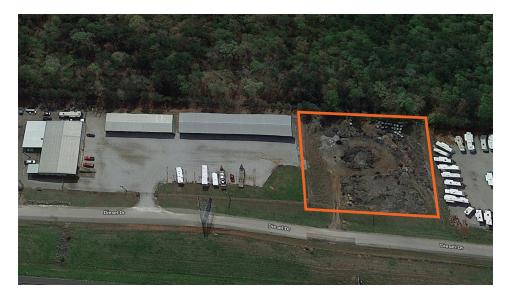

## Land for Sale

22323 Diesel Drive, McCalla, AL 35111

## **PROPERTY HIGHLIGHTS**

- 1.25+/- acre lot available for sale with interstate frontage
- Located just off exit 100
- This lot sets up well for a growing company to build and have instant exposure along 20/59

Lot Size:

1.25 Acres

The information contained herein is from sources deemed reliable. No representation is made to the accuracy herein.

**Seth Berry** 205.369.0809 sb@shanwalt.com 1616 2nd Avenue South, Suite 100 Birmingham, AL 35233 shanwalt.com FOR SALE

Lot 3

22323 Diesel Drive, McCalla, AL 35111

The information contained herein is from sources deemed reliable. No representation is made to the accuracy herein.

**Seth Berry** 205.369.0809 sb@shanwalt.com 1616 2nd Avenue South, Suite 100 Birmingham, AL 35233 shanwalt.com