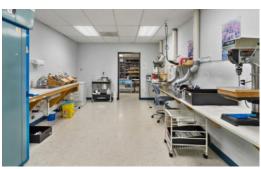

**LIGHT MANUFACTURING/OFFICE**2221 Yew Street | Forest Grove, OR 97116

Back building (light manufacturing space, grade level garage space, offices) 7,700 SF

LIGHT MANUFACTURING/OFFICE

2221 Yew Street | Forest Grove, OR 97116