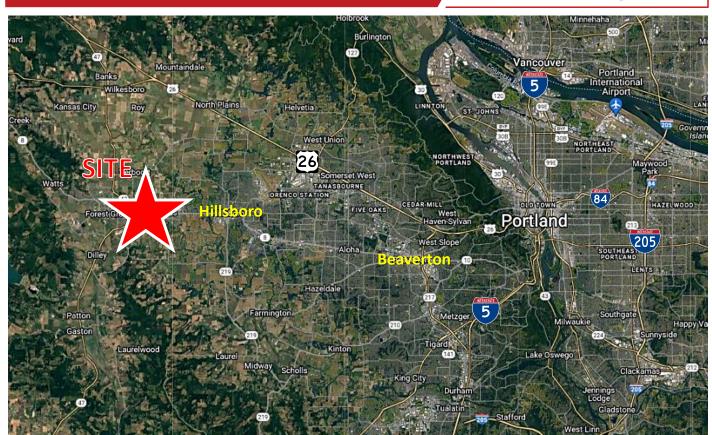

## LIGHT MANUFACTURING/OFFICE 2221 Yew Street | Forest Grove, OR 97116

12725 SW 66<sup>th</sup> Avenue, Suite 202, Tigard, OR 503.367.0516 I www.fg-cre.com

- Excellent location within blocks of HWY 8
- 14 minutes to US 26 (West to the Coast, East to Portland)
- 25 Miles to Portland
- 22 Miles to Beaverton
- 27 Miles to McMinnville
- 4 Miles to Hillsboro