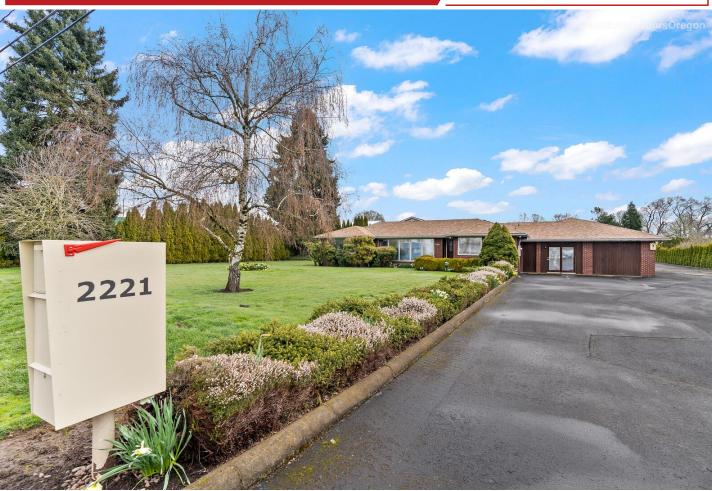

**LIGHT MANUFACTURING/OFFICE**2221 Yew Street | Forest Grove, OR 97116

### PROPERTY HIGHLIGHTS

- Zoned GI (Industrial)
- .96 AC (41,900 SF) lot
- 10,963 SF of improvements
- Front building (office and associated storage) 3,263 SF
- Back building (light manufacturing space, grade level garage space, offices) 7,700 SF
- · Large parking lot
- Excellent location within blocks of Hwy 8
- Sale price: \$1,950,000