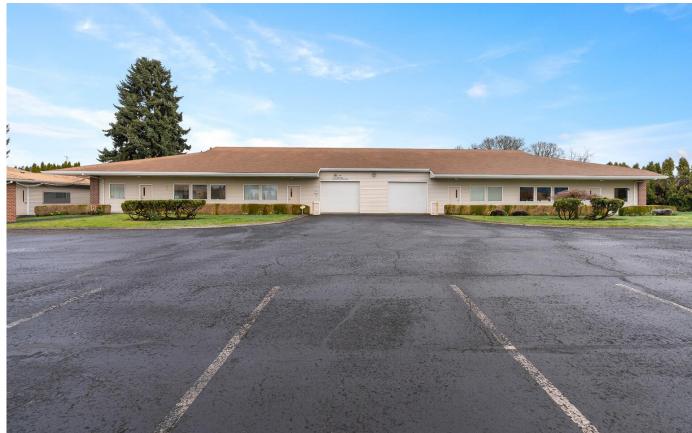

**LIGHT MANUFACTURING/OFFICE**2221 Yew Street | Forest Grove, OR 97116

### PROPERTY HIGHLIGHTS

- Zoned GI (Industrial)
- .96 AC (41,900 SF) lot
- 10,963 SF of improvements
- Front building (office and associated storage) 3,263 SF
- Back building (light manufacturing space, grade level garage space, offices) 7,700 SF
- · Large parking lot
- Excellent location within blocks of Hwy 8
- Sale price: \$1,950,000