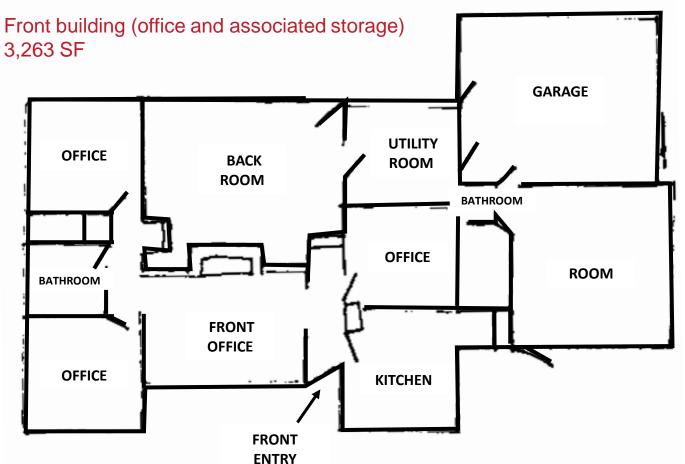

### PROPERTY HIGHLIGHTS

- Zoned GI (Industrial)
- .96 AC (41,900 SF) lot
- 10,963 SF of improvements
- Front building (office and associated storage) 3,263 SF
- Back building (light manufacturing space, grade level garage space, offices) 7,700 SF
- · Large parking lot
- Excellent location within blocks of Hwy 8
- Sale price: \$1,950,000