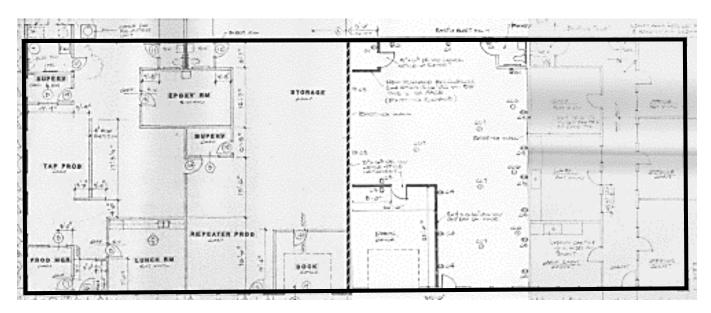

### PROPERTY HIGHLIGHTS

- Zoned GI (Industrial)
- .96 AC (41,900 SF) lot
- 10,963 SF of improvements
- Front building (office and associated storage) 3,263 SF
- Back building (light manufacturing space, grade level garage space, offices) 7,700 SF
- · Large parking lot
- Excellent location within blocks of Hwy 8
- Sale price: \$1,950,000

**LIGHT MANUFACTURING/OFFICE**2221 Yew Street | Forest Grove, OR 97116

Back building (light manufacturing space, grade level garage space, offices) 7,700 SF

LIGHT MANUFACTURING/OFFICE

2221 Yew Street | Forest Grove, OR 97116