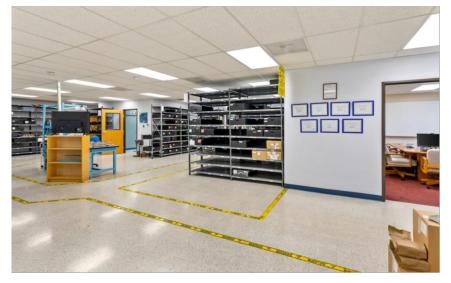

**LIGHT MANUFACTURING/OFFICE**2221 Yew Street | Forest Grove, OR 97116

Back building (light manufacturing space, grade level garage space, offices) 7,700 SF

LIGHT MANUFACTURING/OFFICE

2221 Yew Street | Forest Grove, OR 97116