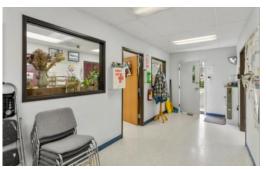

**LIGHT MANUFACTURING/OFFICE**2221 Yew Street | Forest Grove, OR 97116

### PROPERTY HIGHLIGHTS

- Zoned GI (Industrial)
- .96 AC (41,900 SF) lot
- 10,963 SF of improvements
- Front building (office and associated storage) 3,263 SF
- Back building (light manufacturing space, grade level garage space, offices) 7,700 SF
- · Large parking lot
- Excellent location within blocks of Hwy 8
- Sale price: \$1,950,000