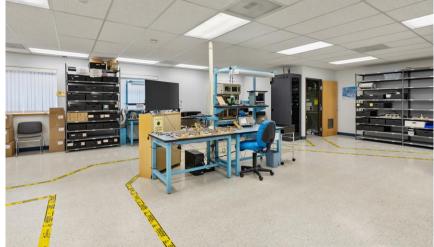

**LIGHT MANUFACTURING/OFFICE**2221 Yew Street | Forest Grove, OR 97116

Back building (light manufacturing space, grade level garage space, offices) 7,700 SF

LIGHT MANUFACTURING/OFFICE

2221 Yew Street | Forest Grove, OR 97116