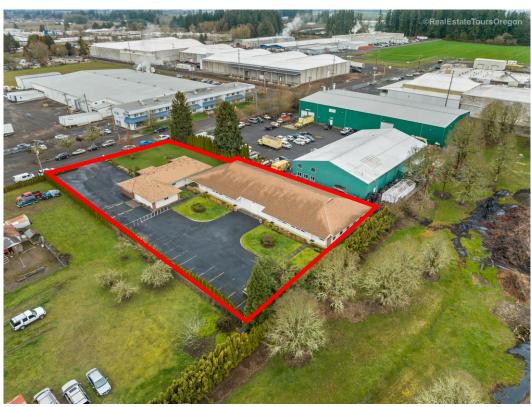

### PROPERTY HIGHLIGHTS

- Zoned GI (Industrial)
- .96 AC (41,900 SF) lot
- 10,963 SF of improvements
- Front building (office and associated storage) 3,263 SF
- Back building (light manufacturing space, grade level garage space, offices) 7,700 SF
- · Large parking lot
- Excellent location within blocks of Hwy 8
- Sale price: \$1,950,000