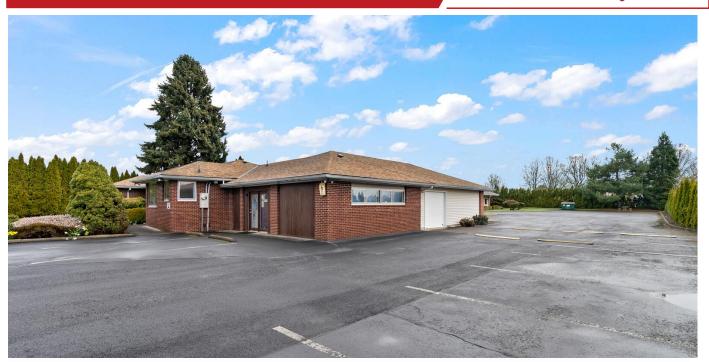

**LIGHT MANUFACTURING/OFFICE**2221 Yew Street | Forest Grove, OR 97116

Back building (light manufacturing space, grade level garage space, offices) 7,700 SF

LIGHT MANUFACTURING/OFFICE

2221 Yew Street | Forest Grove, OR 97116