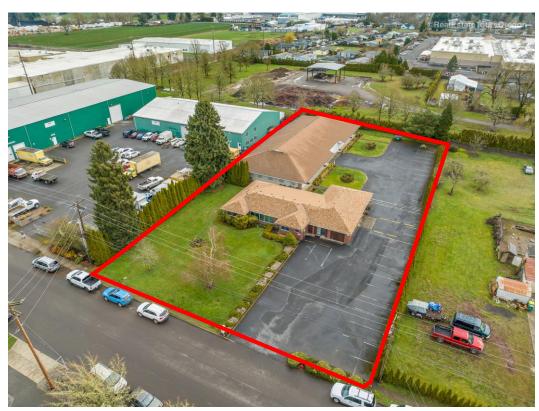

### PROPERTY HIGHLIGHTS

- Zoned GI (Industrial)
- .96 AC (41,900 SF) lot
- 10,963 SF of improvements
- Front building (office and associated storage) 3,263 SF
- Back building (light manufacturing space, grade level garage space, offices) 7,700 SF
- · Large parking lot
- Excellent location within blocks of Hwy 8
- Sale price: \$1,950,000