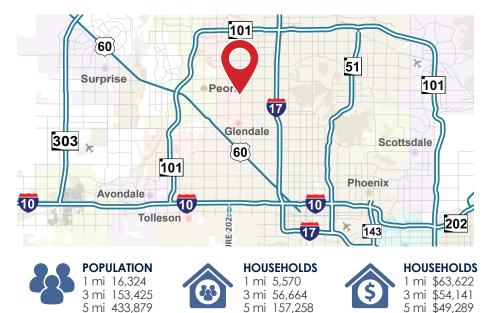

## FOR SALE 5051 W CACTUS RD GLENDALE, AZ 85304 **RETAIL/MULTI-FAMILY OPPORTUNITY**

## Sale Price: \$2,053,062 (\$15.25 PSF)

±134,627 SF (3.09 Acres) • C1 Zoned • APN: 148-02-003K