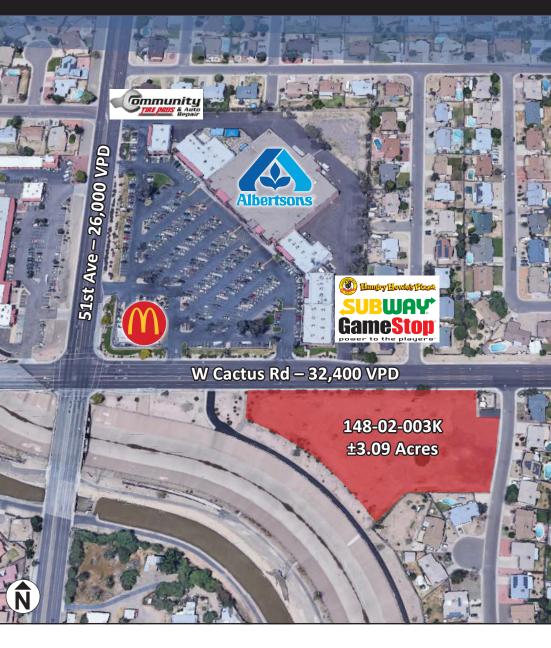

## FOR SALE 5051 W CACTUS RD GLENDALE, AZ 85304 **RETAIL/MULTI-FAMILY OPPORTUNITY**

## Sale Price: \$2,053,062 (\$15.25 PSF)

±134,627 SF (3.09 Acres) • C1 Zoned • APN: 148-02-003K