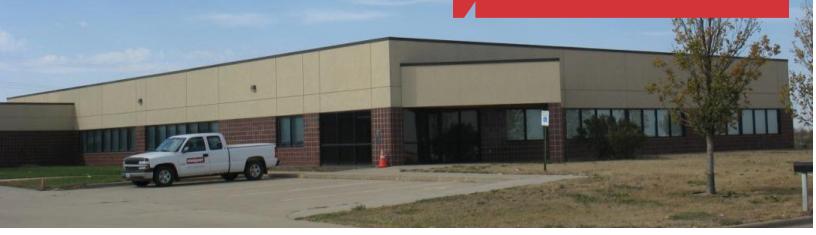

# **Clarity Telecom Building**

2000-2002 Industrial Street, Viborg, SD 57070

## **Property Features**

- Building size: 14,000 sq. ft.
- Lot size: approximately 3.5 acres
- Heavy power and fiber optic cabling redundancy in place for disaster recovery
- Back-up generator
- Large lighted and paved parking lot

## For Sale or Lease Former Call Center Office Building

For Sale or Lease Former Call Center Office Building

2500 W. 49th Street, Suite 100 Sioux Falls, SD 57105 +1 605 357 7100 naisiouxfalls.com