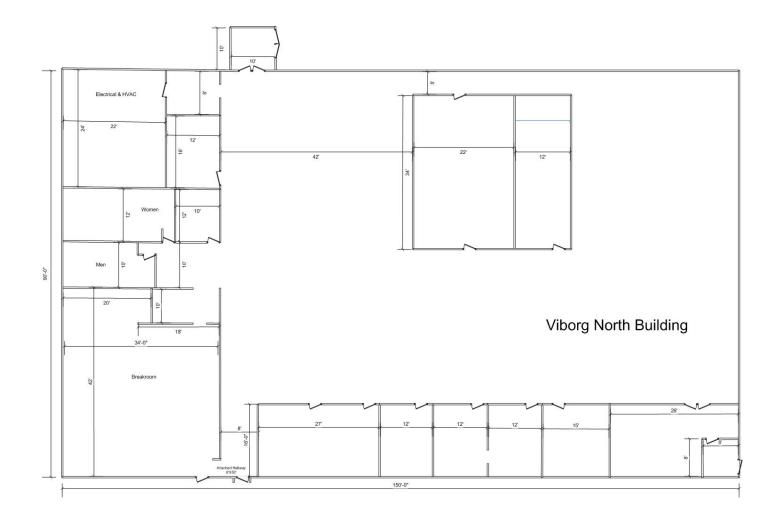

## **Property Features**

- Building size: 14,000 sq. ft.
- Lot size: approximately 3.5 acres
- Heavy power and fiber optic cabling redundancy in place for disaster recovery
- Back-up generator
- Large lighted and paved parking lot