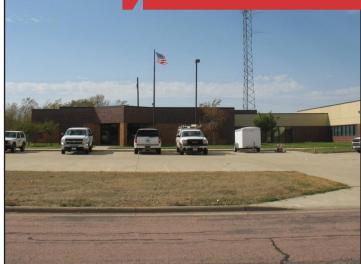

# **Clarity Telecom Building**

2000-2002 Industrial Street, Viborg, SD 57070

#### Location

 Located 13.8 miles west of I-29 via exit 53 or 38 miles southwest of Sioux Falls