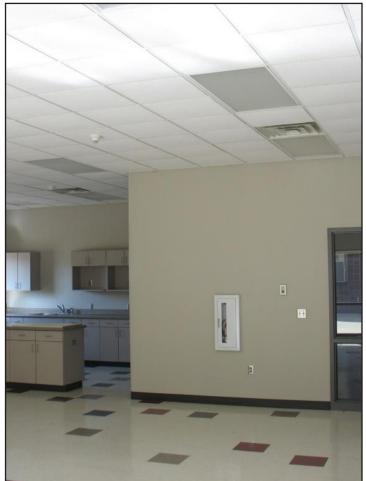

## **Property Features**

- Building size: 14,000 sq. ft.
- Lot size: approximately 3.5 acres
- Heavy power and fiber optic cabling redundancy in place for disaster recovery
- Back-up generator
- Large lighted and paved parking lot