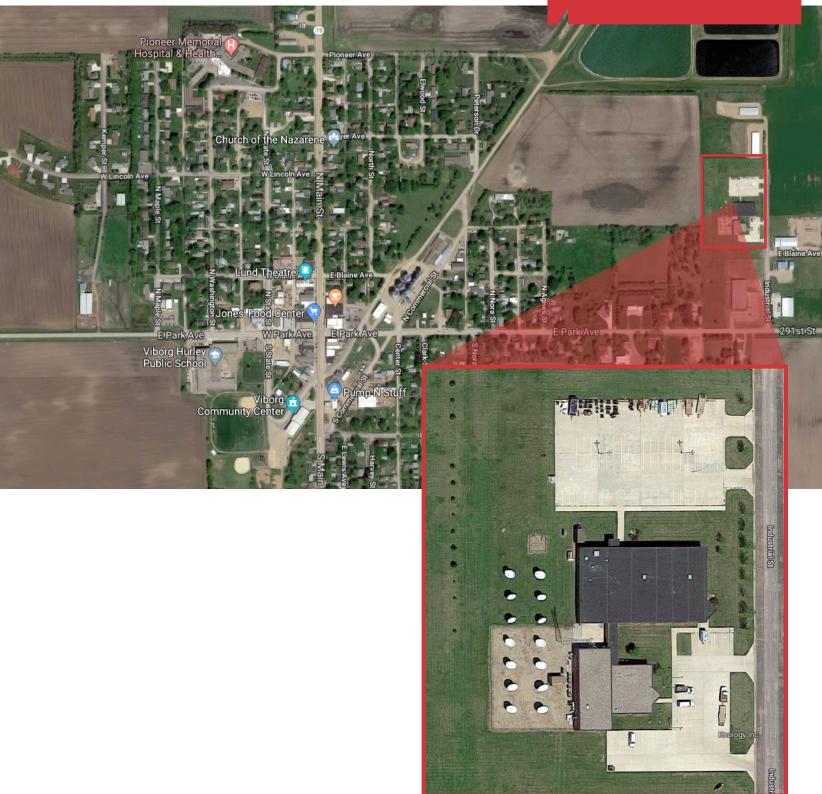

#### Location

 Located 13.8 miles west of I-29 via exit 53 or 38 miles southwest of Sioux Falls