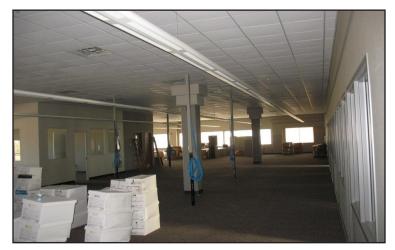

## **Property Features**

- Building size: 14,000 sq. ft.
- Lot size: approximately 3.5 acres
- Heavy power and fiber optic cabling redundancy in place for disaster recovery
- Back-up generator
- Large lighted and paved parking lot