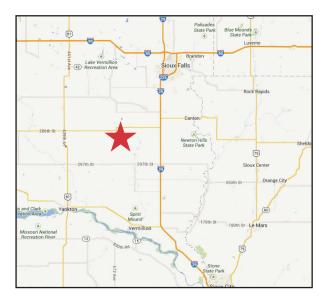

#### Location

 Located 13.8 miles west of I-29 via exit 53 or 38 miles southwest of Sioux Falls