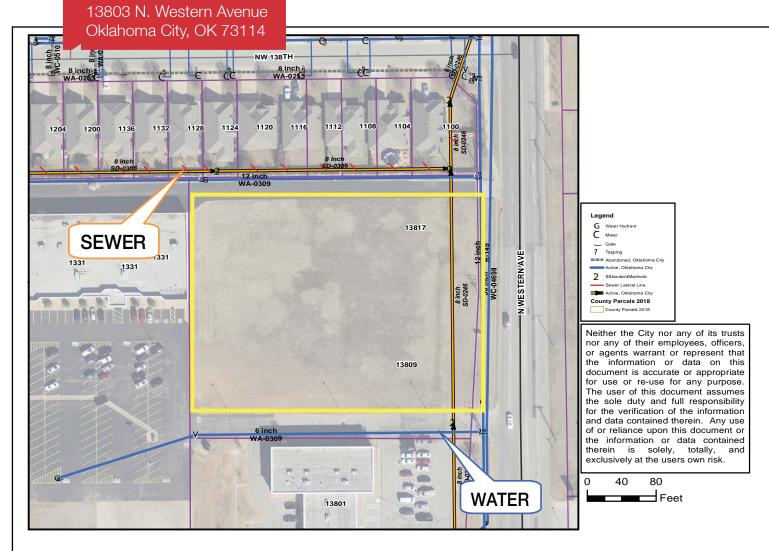

# Na ISullivan Group

Retail Land For Sale Build to Suit

2.64 Acres

Sales Price:

\$2,184,969.60 (\$19.00/SF)