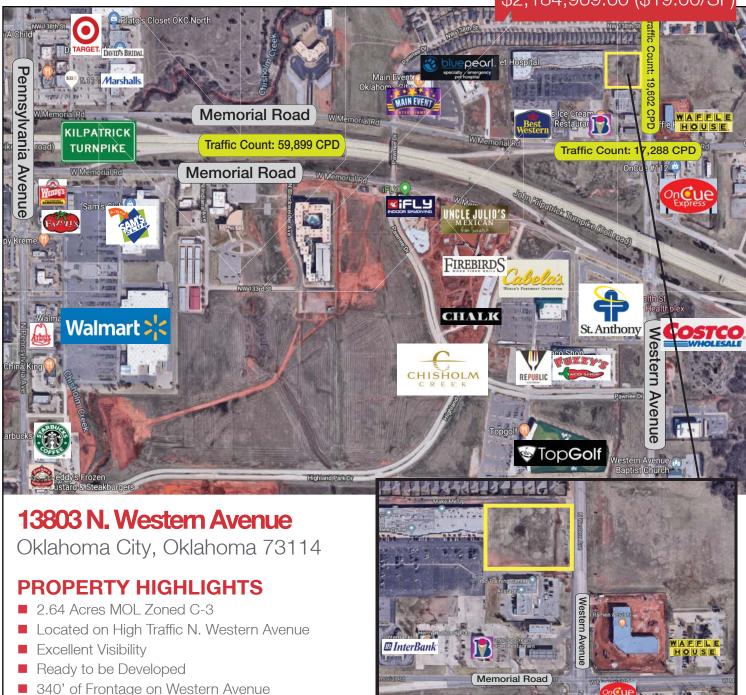

# Na ISullivan Group

Retail Land For Sale Build to Suit

2.64 Acres

Sales Price:

\$2,184,969.60 (\$19.00/SF)

#### **LOCATION HIGHLIGHTS**

- Less than 1 Mile from Chisholm Creek
- Easy Access to Kilpatrick Turnpike
- Nearby Retailers Include: Braums, Waffle House, Raising Cane's, Main Event, Top Golf, Costco, Uncle Julios, Fuzzy's Taco Shop, Chick-fil-A, Super Target, Walmart SuperCenter, Starbucks