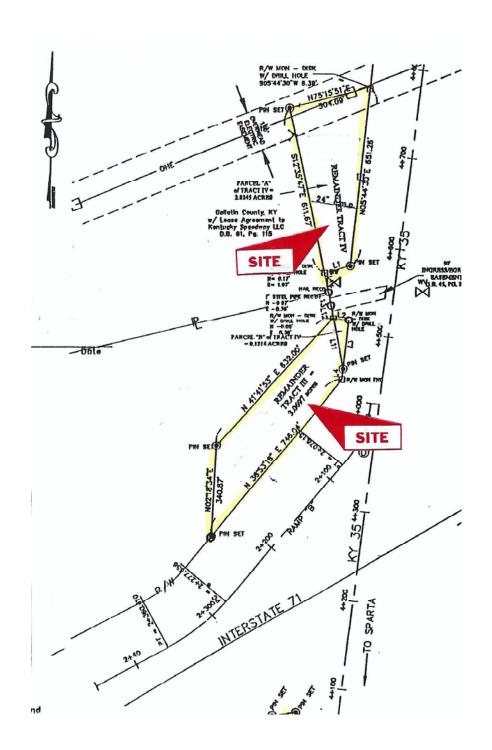

### **DESCRIPTION**

Prime Interstate parcel at I-71 and KY 35 (SWC) at the Kentucky Speedway Facility (107,000 capacity) exit in Sparta, KY.

There are two (2) adjacent commercial parcels of land being 5.8942 acres just off I-71.