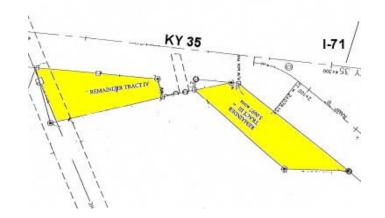

### **DESCRIPTION**

Prime Interstate parcel at I-71 and KY 35 (SWC) at the Kentucky Speedway Facility (107,000 capacity) exit in Sparta, KY.

There are two (2) adjacent commercial parcels of land being 5.8942 acres just off I-71.