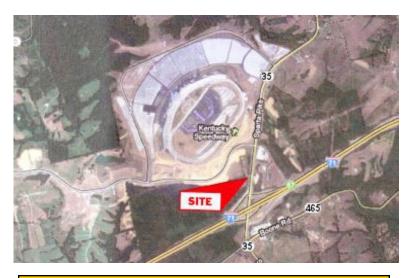

## LAND FOR SALE (KY SPEEDWAY) I-71 & KY 35 Sparta, KY 41086

### **DESCRIPTION**

Prime Interstate parcel at I-71 and KY 35 (SWC) at the Kentucky Speedway Facility (107,000 capacity) exit in Sparta, KY.

There are two (2) adjacent commercial parcels of land being 5.8942 acres just off I-71.

Ideal for restaurant, motel, service station or convenience store and other commercial uses.