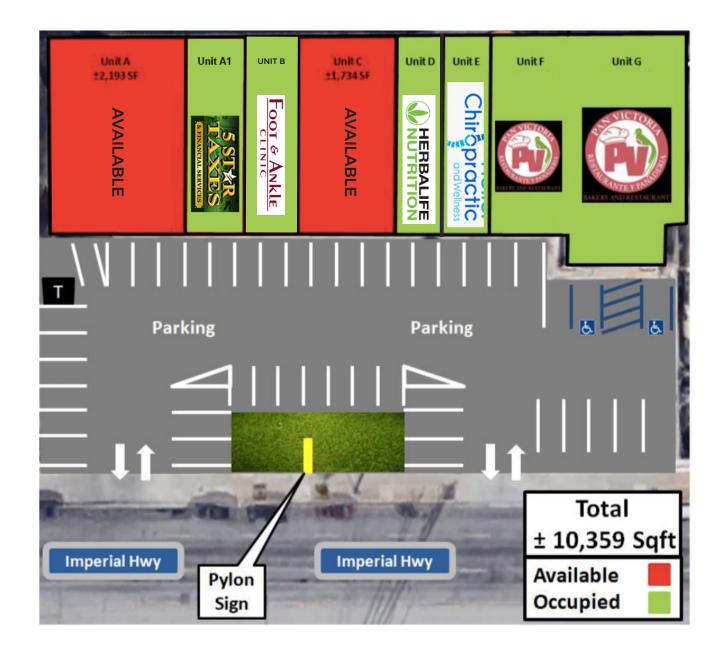

### SIZE UNIT A: ±2,193 SF ENDCAP

UNIT C: ±1,734 SF INLINE (DIVISIBLE TO 867 SF)

· CENTER ANCHORED BY PANADERIA VICTORIA

· CLOSE PROXIMITY TO 105 FREEWAY

- 27,000 CPD
- POPULATION DEMOGRAPHICS 1 MILE: 40,000
- PARKING RATIO: 4.3 X 1,000
- · OFF SIGNALIZED INTERSECTION IMPERIAL HWY AND YUKON AVE
- SEEKING: DENTAL AND MEDICAL, QSR, ICE CREAM, CAFE, CELL PHONE, FITNESS, BEAUTY SUPPLIES, MEDICAL SUPPLIES, MAILBOX AND SHIPPING, INSURANCE OFFICE, STAFFING AGENCY, HAIR SALON, NAIL SALON

MAP

SITE PLAN