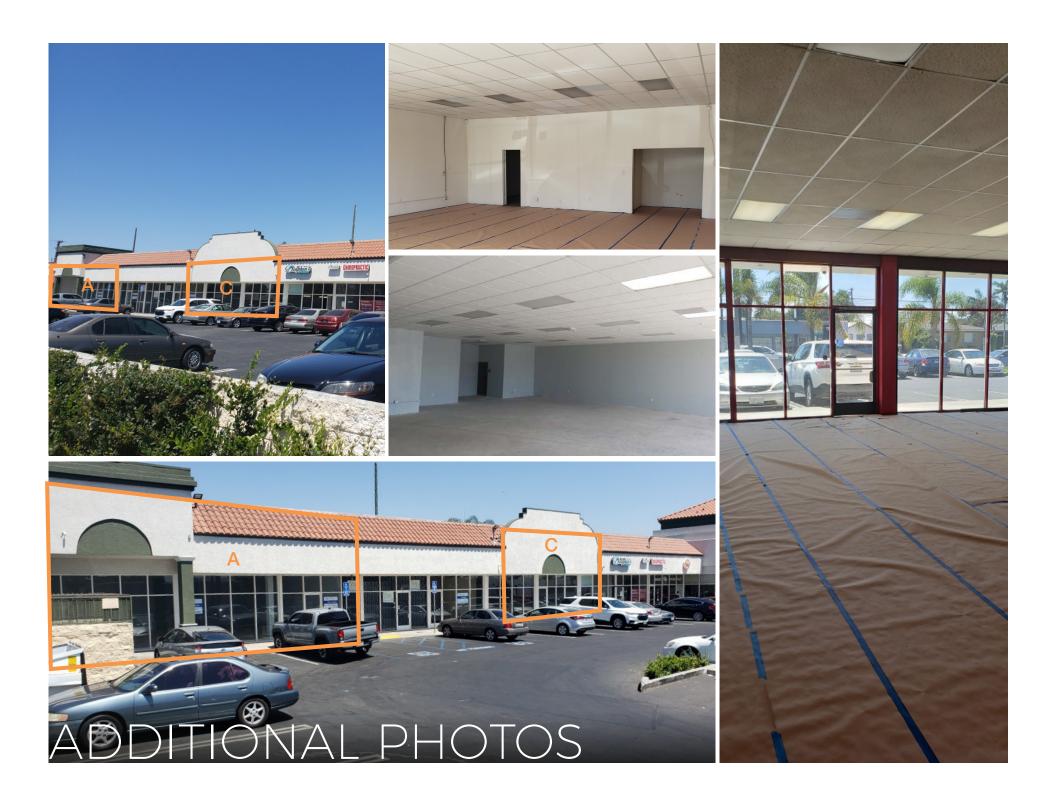

### SIZE UNIT A: ±2,193 SF ENDCAP

UNIT C: ±1,734 SF INLINE (DIVISIBLE TO 867 SF)

· CENTER ANCHORED BY PANADERIA VICTORIA

· CLOSE PROXIMITY TO 105 FREEWAY

- 27,000 CPD
- POPULATION DEMOGRAPHICS 1 MILE: 40,000
- PARKING RATIO: 4.3 X 1,000
- · OFF SIGNALIZED INTERSECTION IMPERIAL HWY AND YUKON AVE
- SEEKING: DENTAL AND MEDICAL, QSR, ICE CREAM, CAFE, CELL PHONE, FITNESS, BEAUTY SUPPLIES, MEDICAL SUPPLIES, MAILBOX AND SHIPPING, INSURANCE OFFICE, STAFFING AGENCY, HAIR SALON, NAIL SALON