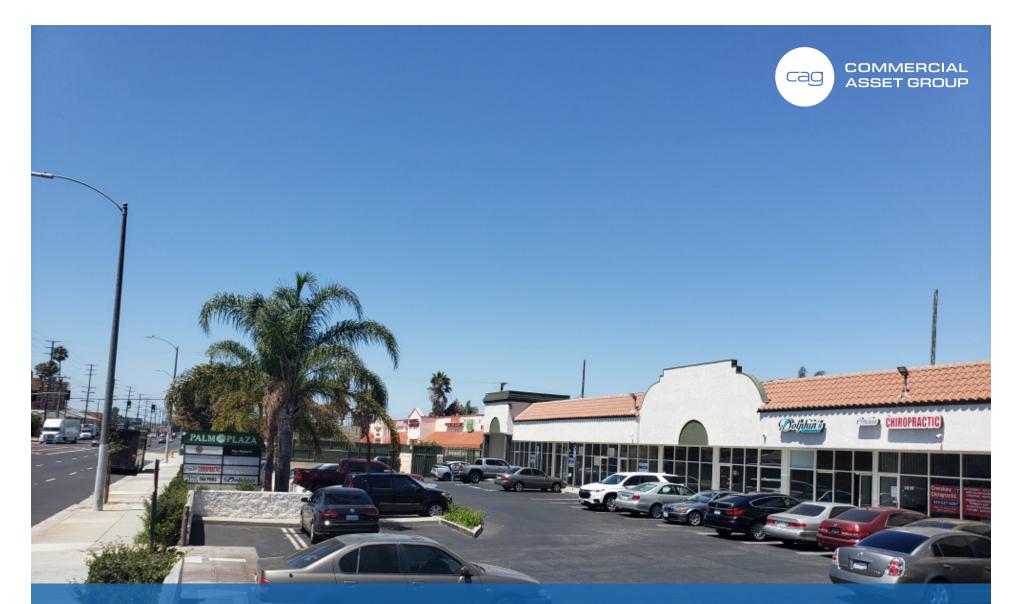

# PRIME RETAIL, FOOD USE, MEDICAL SPACE AVAILABLE FOR LEASE

FOOT & Ankle

3535 W IMPERIAL HWY INGLEWOOD, CA 90303

COMMERCIAL ASSET GROUP

### SIZE UNIT A: ±2,193 SF ENDCAP

UNIT C: ±1,734 SF INLINE (DIVISIBLE TO 867 SF)

· CENTER ANCHORED BY PANADERIA VICTORIA

· CLOSE PROXIMITY TO 105 FREEWAY

- 27,000 CPD
- POPULATION DEMOGRAPHICS 1 MILE: 40,000
- PARKING RATIO: 4.3 X 1,000
- · OFF SIGNALIZED INTERSECTION IMPERIAL HWY AND YUKON AVE
- SEEKING: DENTAL AND MEDICAL, QSR, ICE CREAM, CAFE, CELL PHONE, FITNESS, BEAUTY SUPPLIES, MEDICAL SUPPLIES, MAILBOX AND SHIPPING, INSURANCE OFFICE, STAFFING AGENCY, HAIR SALON, NAIL SALON