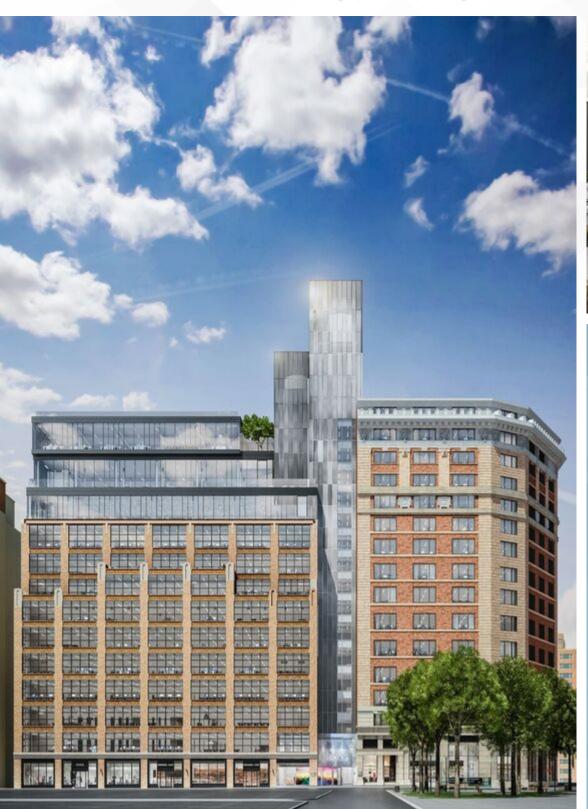

## PREMIER SOHO BUILDING

# PREMISES ENTIRE 7TH FLOOR 30,064 RSF

ASKING RENT UPON REQUEST

POSSESSION IMMEDIATE

LANDLORD

STELLAR MANAGEMENT

EXPLORE THE SPACE VIRTUAL TOUR

One Soho Square... where two historical loft buildings have been renovated and combined with a new high-tech common core and lobby, creating modern infrastructure and new world amenities for today's sophisticated Tenants.

### THE BUILDING

- + New Constructed Glass Enclosed Lobby
- + Digital Media Wall in Lobby
- + 9 New Destination Dispatch Elevators
- + Communal Roof Terrace
- + Bike Storage
- + Messenger Center