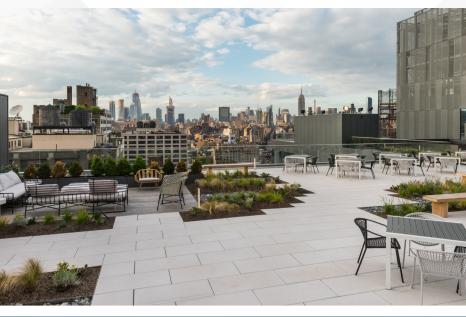

### THE BUILDING

- + New Constructed Glass Enclosed Lobby
- + Digital Media Wall in Lobby
- + 9 New Destination Dispatch Elevators
- + Communal Roof Terrace
- + Bike Storage
- + Messenger Center