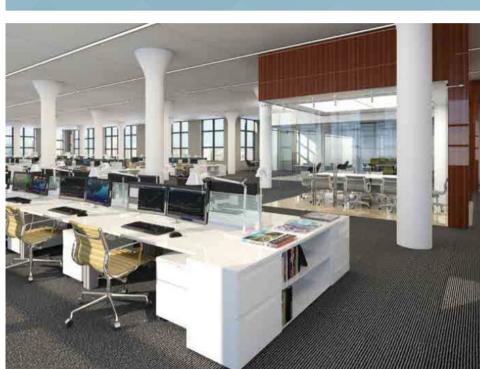

#### THE SPACE

- + Currently in White-Boxed Condition Ready for Tenant's Installation
- + New Building Standard Bathrooms
- + New Tenant Controlled HVAC System
- + Flexible Storage Opportunities are available in the basement and mezzanine levels
- + Potential for private entrance