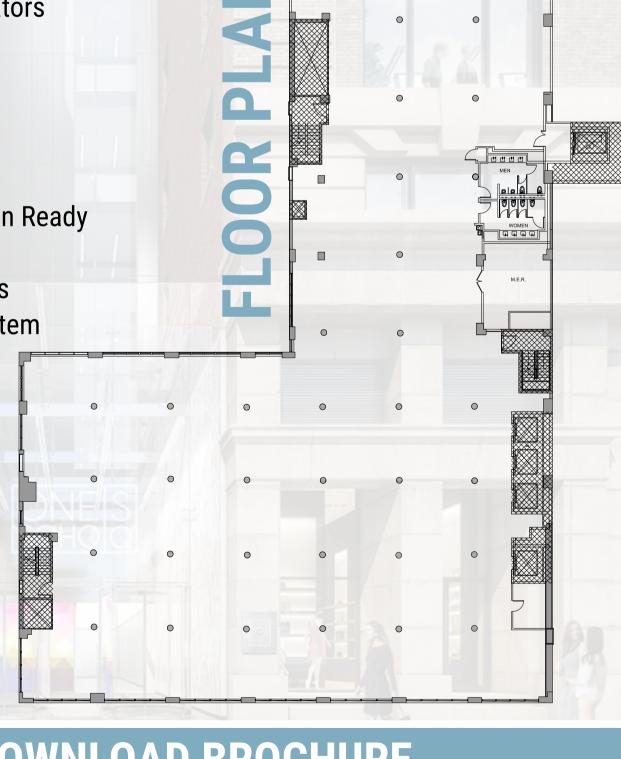

## LARGE FLOOR PLATES

# PREMISES ENTIRE 7TH FLOOR 30,064 RSF

ASKING RENT UPON REQUEST

POSSESSION IMMEDIATE

LANDLORD

STELLAR MANAGEMENT

EXPLORE THE SPACE VIRTUAL TOUR

One Soho Square... where two historical loft buildings have been renovated and combined with a new high-tech common core and lobby, creating modern infrastructure and new world amenities for today's sophisticated Tenants.