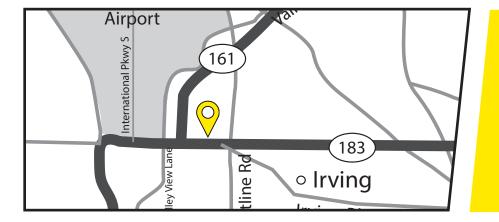

#### **AREA AMENITIES**

- Minutes to the S. Entrance of DFW Int'l
- Easy access to DFW remote parking lots
- Located at the NE corner of George Bush Tpke. and Hwy. 183
- 5 miles from Las Colinas and North Irving
- Courtyard Dallas Hotel and Embassy Suites Hotel
- Walmart Supercenter
- Variety of restaurants, banks, hotels, post office, & shopping in the immediate vicinity.

### DIRECTIONS

Traveling east on TX-183, take exit toward Esters Rd. Merge onto W Airport Fwy. Property will be on the right.