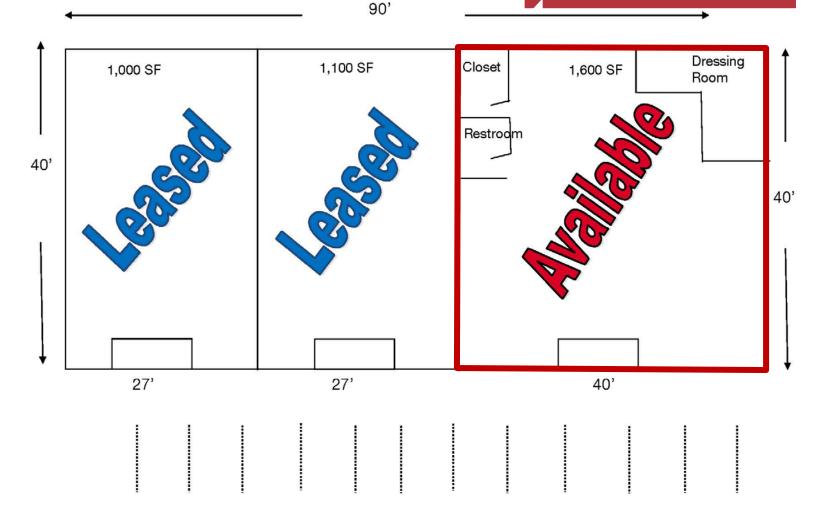

#### **Property Features**

- Space Available:
  - Suite 121: 1,600 SF ±
- Lot Size: 9,750 SF ±
- Great Frontage on Sullivan Road
- Neighboring Businesses:
  - Walgreens
  - Fred Meyer
  - MUV Fitness
  - US Bank