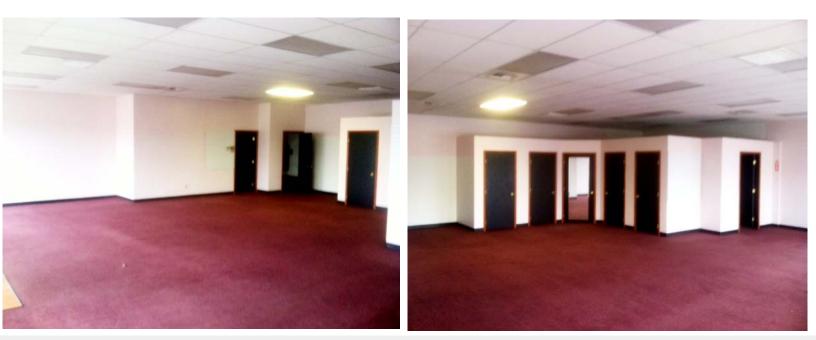

#### **Property Features**

- Space Available:
  - Suite 121: 1,600 SF ±
- Lot Size: 9,750 SF ±
- Great Frontage on Sullivan Road
- Neighboring Businesses:
  - Walgreens
  - Fred Meyer
  - MUV Fitness
  - US Bank