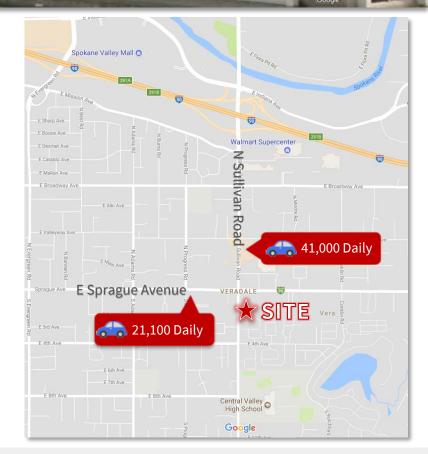

#### **Property Features**

- Space Available:
  - Suite 121: 1,600 SF ±
- Lot Size: 9,750 SF ±
- Great Frontage on Sullivan Road
- Neighboring Businesses:
  - Walgreens
  - Fred Meyer
  - MUV Fitness
  - US Bank