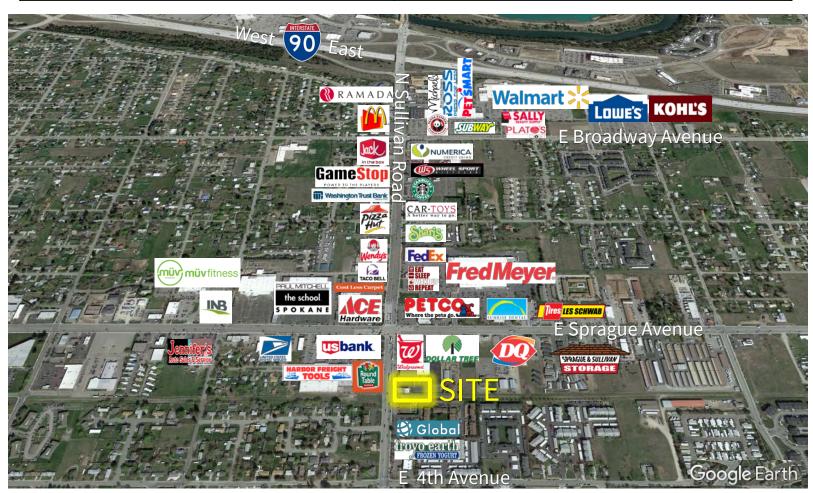

#### **Property Features**

- Space Available:
  - Suite 121: 1,600 SF ±
- Lot Size: 9,750 SF ±
- Great Frontage on Sullivan Road
- Neighboring Businesses:
  - Walgreens
  - Fred Meyer
  - MUV Fitness
  - US Bank