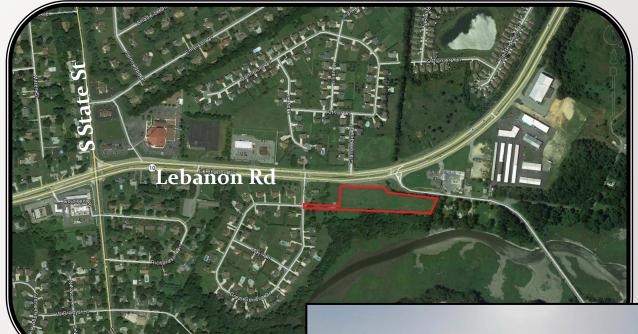

## LAND FOR SALE

Lebanon Road

Dover, DE

• Acreage Available: 4.70+/- Acres

• Sale Price: \$1,000,000

• Kent County Taxes 2015: \$150.43

• Tax Parcel Number: 7-00-09500-01-0700-000

Zoning: OC

• Traffic Counts: 22,800 AADT 2005

| • | Demographics:      | <u> 1 Mile</u> | 3 Miles | 5 Miles |
|---|--------------------|----------------|---------|---------|
|   | Population 2015    | 5,111          | 36,211  | 73,715  |
|   | Medium Income 2015 | 57,873         | 53,157  | 52,542  |