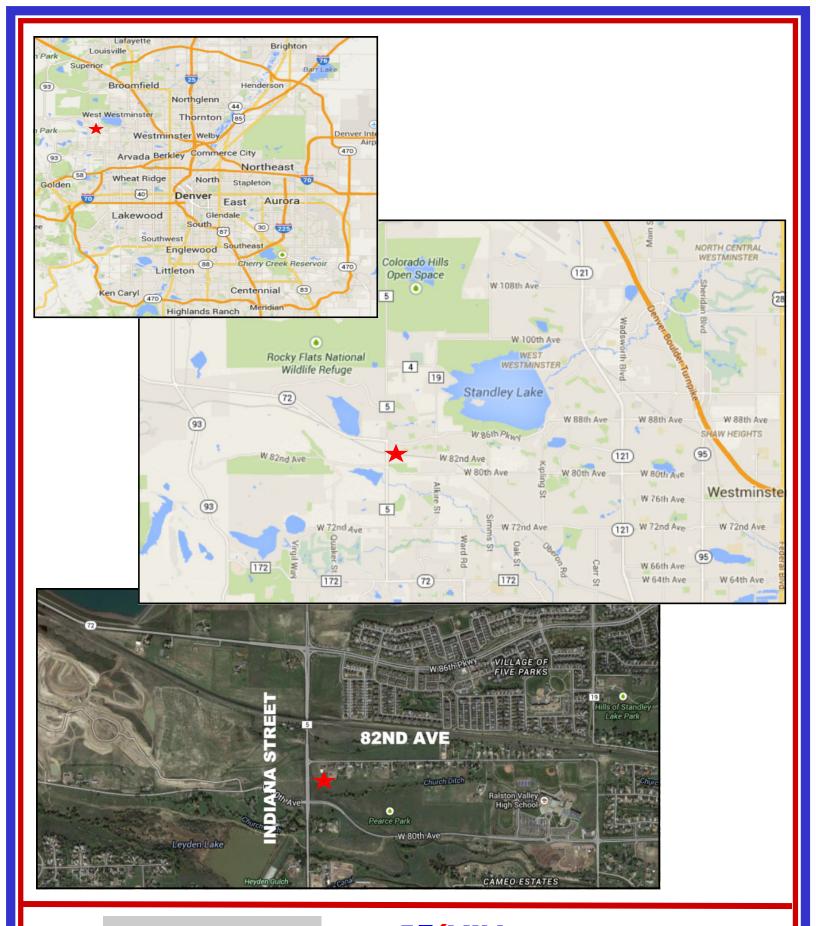

## **Development Land - For Sale**

14750 W 82nd Avenue **Arvada, CO 80005** 

## **PROPERTY HIGHLIGHTS:**

\$230,000; \$5.00/SF PRICE:

1.05 ACRES; 45,939 SF SIZE:

ZONING: C- 1; COMMERCIAL,

**UNINCORPORATED JEFFERSON COUNTY** 

TAXES: \$5,277 (17)

18,000 VPD (CDOT, 2013) TRAFFIC:

COMMENTS: CONTINUED RESIDENTIAL IN-FILL DEVELOPMENT

SURROUNDS THE PROPERTY; PERFECT SITE FOR

VARIOUS RETAIL USES (LIQUOR STORE, GAS STATION,

**MULTI-TENANT RETAIL CENTER, ETC.)** 

**Greg Kelly** 720-297-4860 gkelly@remax.net