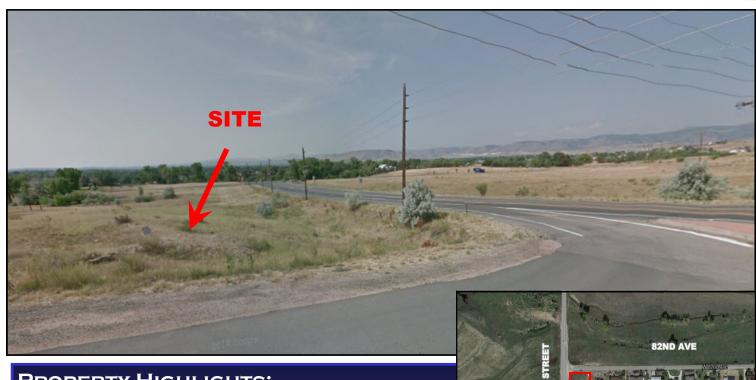

## **Development Land - For Sale**

14750 W 82nd Avenue **Arvada, CO 80005** 

## **PROPERTY HIGHLIGHTS:**

\$230,000; \$5.00/SF PRICE:

1.05 ACRES; 45,939 SF SIZE:

ZONING: C- 1; COMMERCIAL,

**UNINCORPORATED JEFFERSON COUNTY** 

TAXES: \$5,277 (17)

18,000 VPD (CDOT, 2013) TRAFFIC:

COMMENTS: CONTINUED RESIDENTIAL IN-FILL DEVELOPMENT

SURROUNDS THE PROPERTY; PERFECT SITE FOR

VARIOUS RETAIL USES (LIQUOR STORE, GAS STATION,

**MULTI-TENANT RETAIL CENTER, ETC.)** 

**Greg Kelly** 720-297-4860 gkelly@remax.net