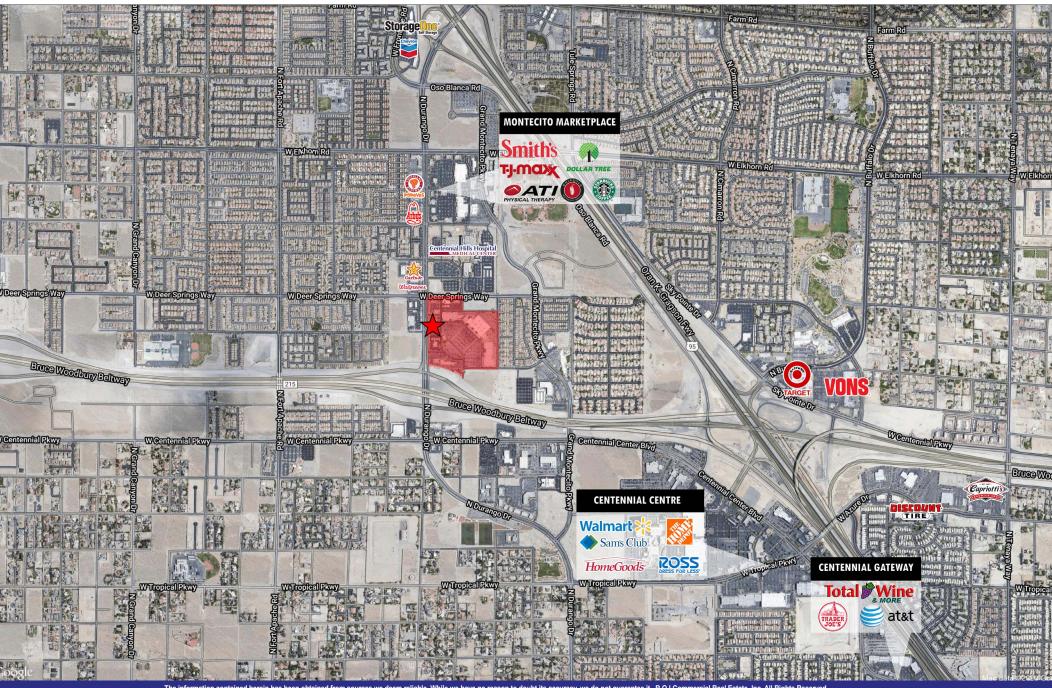

### **Property Description**

Montecito Crossing is a 260,000+ square foot powercenter located in the Northwest part of the Las Vegas Valley. It is ideally located immediately off of the I-215 & Durango interchange and is nearby the US-95 freeway. This center is anchored by a KOHL's department store and features other retailers such as Burlington, Office Depot, Petsmart, ULTA Beauty, Tuesday Morning, Bank of America, Buffalo Wild Wings, Burger King, Panda Express, Sport Clips, Subway, etc.

### **Population**

1 Mile: 14,425 3 Mile: 110,711 5 Mile: 248,886

### Average Household Income:

1 Mile: \$92,783 3 Mile: \$107,721 5 Mile: \$101,644

Zoning: Town Center District (T-C)

Traffic Counts: Durango Dr. - 20,700 cpd