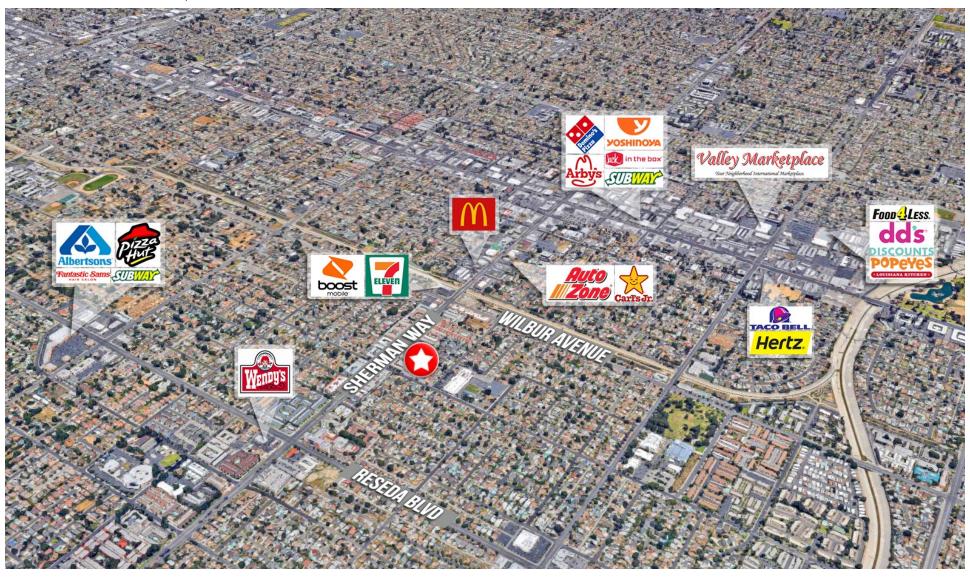

#### **PROPERTY FEATURES**

- ± 800 SF corner location available
- Great parking
- Left turn ingress and egress
- Great signage available
- Close to 101 and 405 freeways

- Strong demographics
- Over 45,000 vehicles per day
- Signalized intersection
- Join neighboring retailers such as Mc Donald's, UPS, AutoZone, Vallarta Supermarket, & more