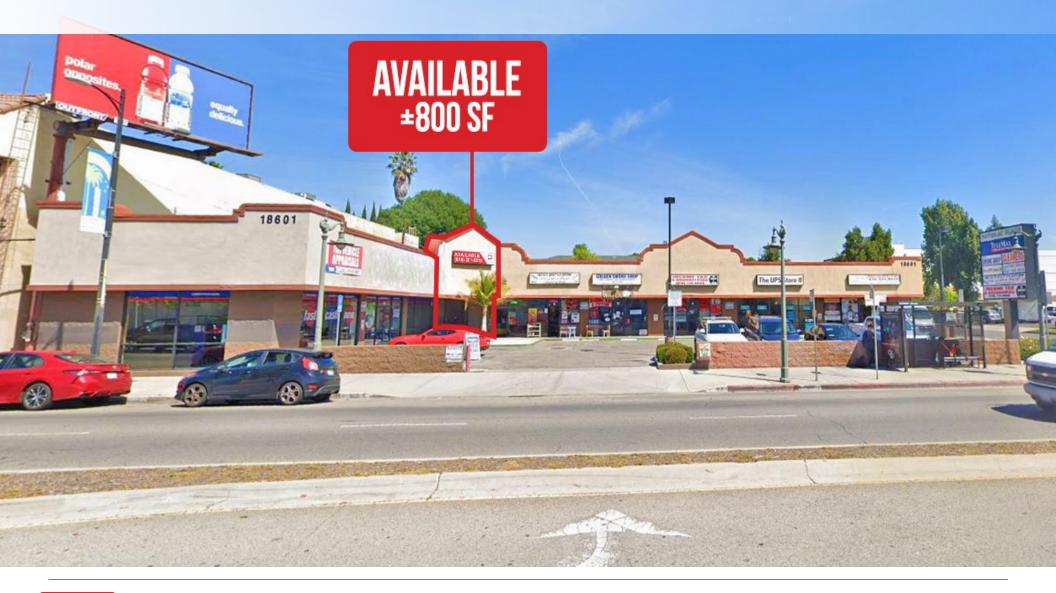

18601 Sherman Way, Reseda, CA 91355

#### **PROPERTY FEATURES**

- ± 800 SF corner location available
- Great parking
- Left turn ingress and egress
- Great signage available
- Close to 101 and 405 freeways

- Strong demographics
- Over 45,000 vehicles per day
- Signalized intersection
- Join neighboring retailers such as Mc Donald's, UPS, AutoZone, Vallarta Supermarket, & more