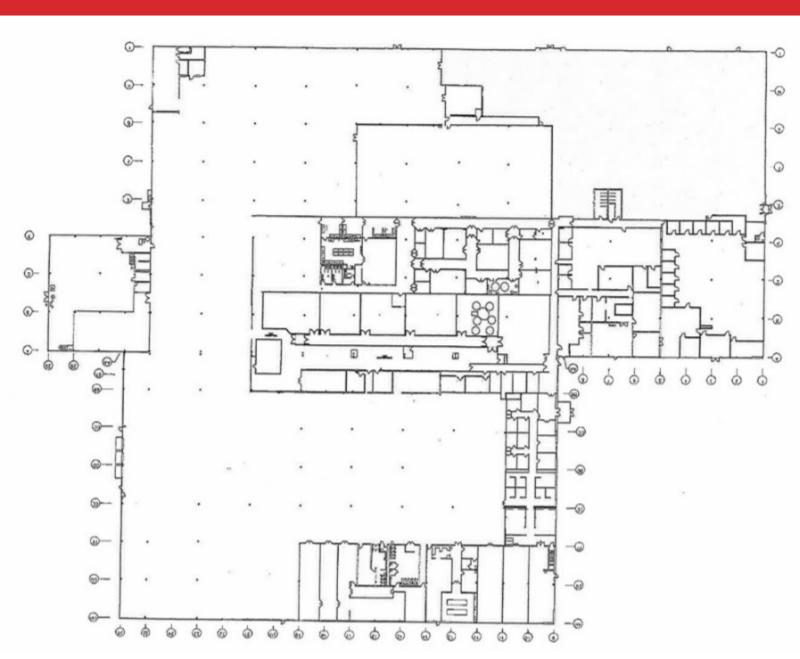

#### 195,720 SF INDUSTRIAL BUILDING

- 40,000 SF GMP space, inventory available upon request
- 50,000 SF existing office
- 14' clear ceilings
- 6 loading docks, 1 drive-in door
- · Heavy power
- Ample car and/or trailer parking
- HVAC throughout entire building
- Wet sprinkler system
- Located on Route 1, just south of I-295 and Route 1 interchange