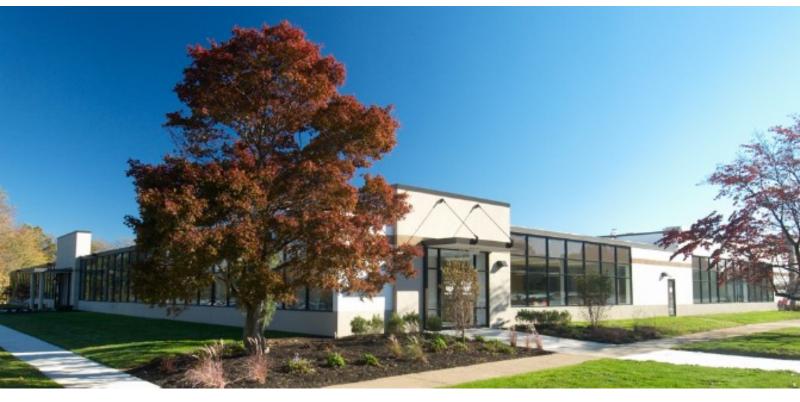

# 2572 Brunswick Pike, Lawrenceville, NJ

#### 195,720 SF INDUSTRIAL BUILDING

- 40,000 SF GMP space, inventory available upon request
- 50,000 SF existing office
- 14' clear ceilings
- 6 loading docks, 1 drive-in door
- · Heavy power
- Ample car and/or trailer parking
- HVAC throughout entire building
- Wet sprinkler system
- Located on Route 1, just south of I-295 and Route 1 interchange