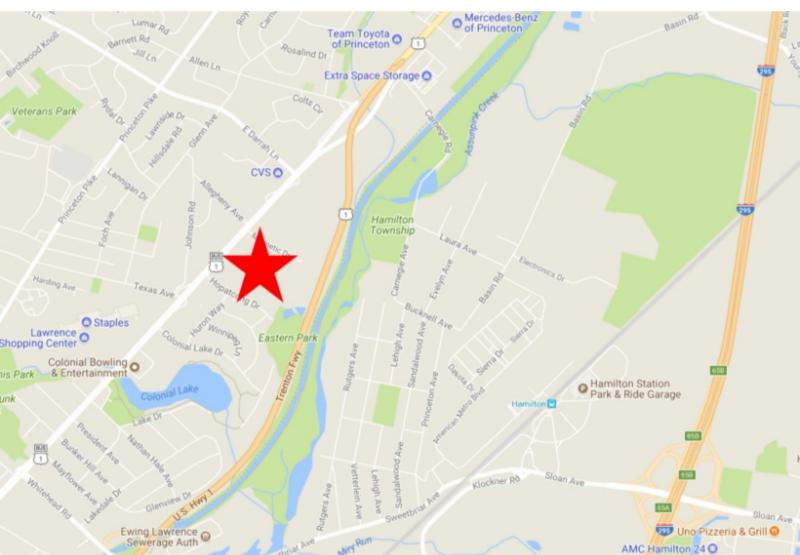

# 2572 Brunswick Pike, Lawrenceville, NJ

#### 195,720 SF INDUSTRIAL BUILDING

- 40,000 SF GMP space, inventory available upon request
- 50,000 SF existing office
- 14' clear ceilings
- 6 loading docks, 1 drive-in door
- · Heavy power
- Ample car and/or trailer parking
- HVAC throughout entire building
- Wet sprinkler system
- Located on Route 1, just south of I-295 and Route 1 interchange