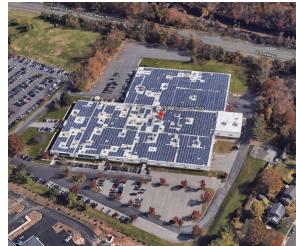

#### 195,720 SF INDUSTRIAL BUILDING

- 40,000 SF GMP space, inventory available upon request
- 50,000 SF existing office
- 14' clear ceilings
- 6 loading docks, 1 drive-in door
- · Heavy power
- Ample car and/or trailer parking
- HVAC throughout entire building
- Wet sprinkler system
- Located on Route 1, just south of I-295 and Route 1 interchange