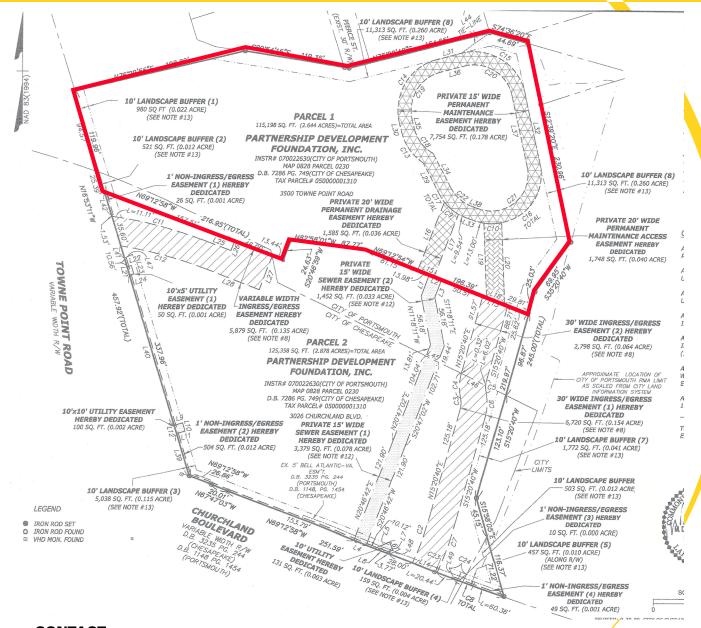

## 2.64 ACRES FOR SALE COMMERCIAL SITE

3500 Towne Point Road, Portsmouth, VA

(164)

F-1023

- Zoned: General Mixed Use
- Frontage on Towne Point Rd. Additional egress from Churchland Blvd.
- On Site Retention
- Located Adjacent to Royal Farms
- Traffic Count (2016):