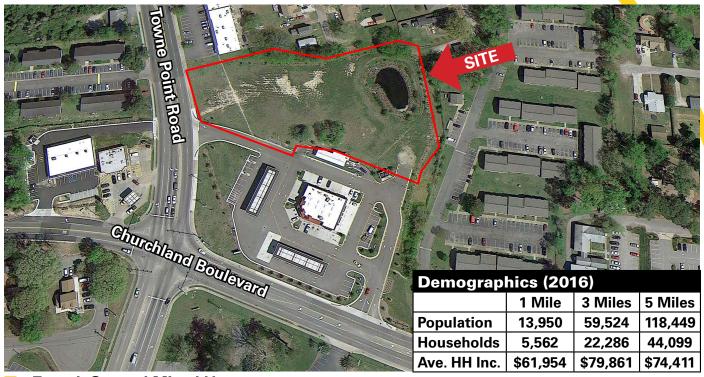

## 2.64 ACRES FOR SALE COMMERCIAL SITE

3500 Towne Point Road, Portsmouth, VA

(164)

F-1023

- Zoned: General Mixed Use
- Frontage on Towne Point Rd. Additional egress from Churchland Blvd.
- On Site Retention
- Located Adjacent to Royal Farms
- Traffic Count (2016):

Towne Point Rd − 26,282 VPD

Churchland Blvd -21,401 VPD

Western Freeway - 53,048 VPD

Sales Price: \$600,000 \$525,000 PRICE REDUCED

CONTACT: