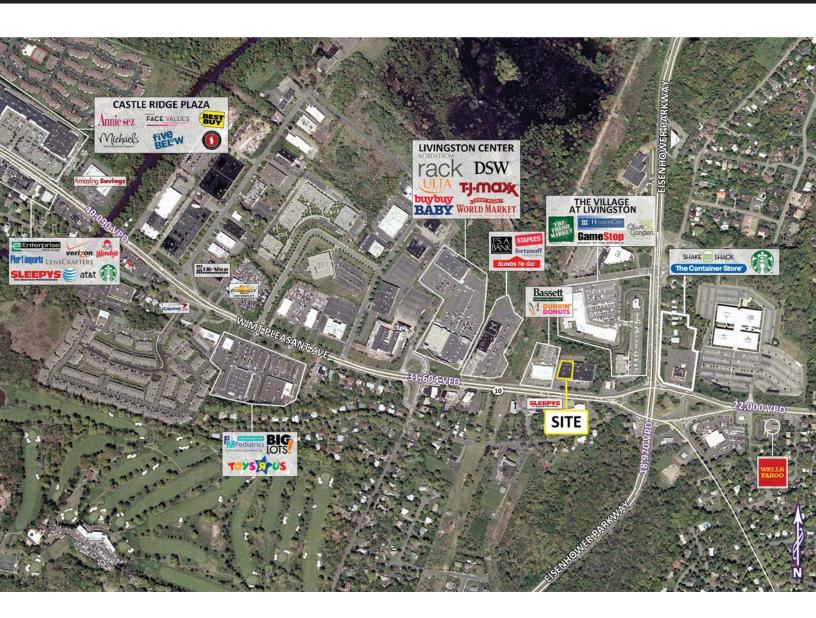

Neighboring Retail Olive Garden, Men's Wearhouse, DSW, Game Stop, Wells Fargo Bank, Chipotle, The Tile Shop,

TGI Friday's, Party City, Best Buy, TD Bank, Mc Donald's, Staples, and many more

Comments • currently Safavieh Home Furnishings

• located near the intersection of Mount Pleasant Avenue with 31,604 vehicles per day and

Eisenhower Parkway with 18,970 vehicles per day