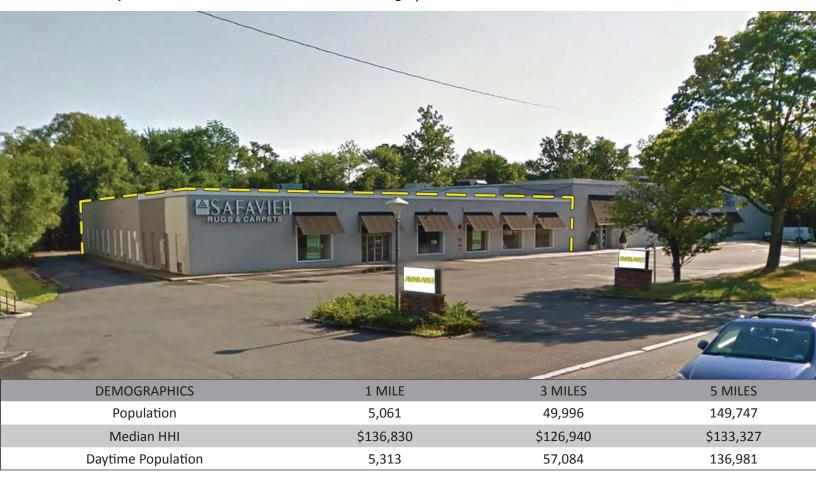

#### 442 west mount pleasant avenue

retail space with excellent visibility | available for lease

Available up to 25,000 square feet (all reasonable divisions considered)

Asking Rent Upon Request

Extras \$4.66 per square foot

Neighboring Retail Olive Garden, Men's Wearhouse, DSW, Game Stop, Wells Fargo Bank, Chipotle, The Tile Shop,

TGI Friday's, Party City, Best Buy, TD Bank, Mc Donald's, Staples, and many more

Comments • currently Safavieh Home Furnishings

• located near the intersection of Mount Pleasant Avenue with 31,604 vehicles per day and

Eisenhower Parkway with 18,970 vehicles per day