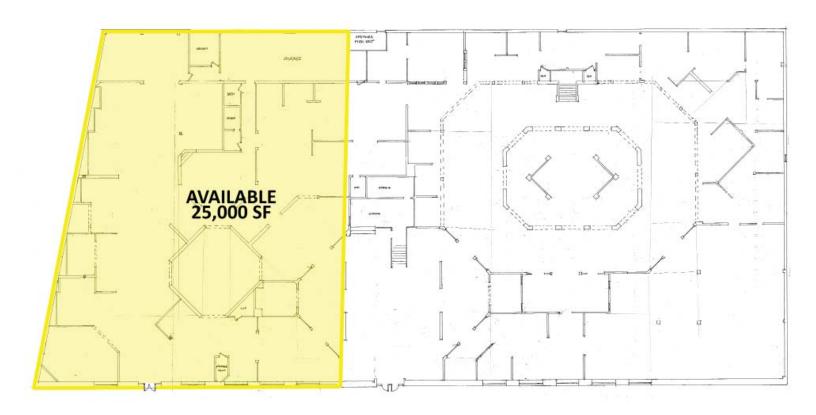

### 442 west mount pleasant avenue

**FLOOR PLAN** 

#### 442 west mount pleasant avenue

retail space with excellent visibility | available for lease

Available up to 25,000 square feet (all reasonable divisions considered)

Asking Rent Upon Request

Extras \$4.66 per square foot