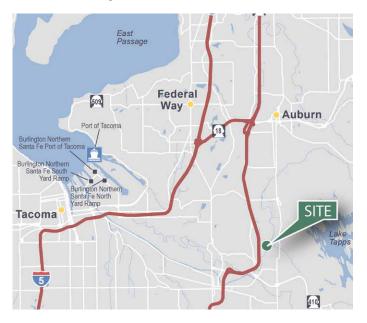

#### **LOCATION**

- · Located in Prologis Park Sumner
- · Approx 12 miles to Port of Tacoma
- · Visibility to 142nd Street
- · Direct access to SR-167 via 24th Street.
- · Prologis owned and operated