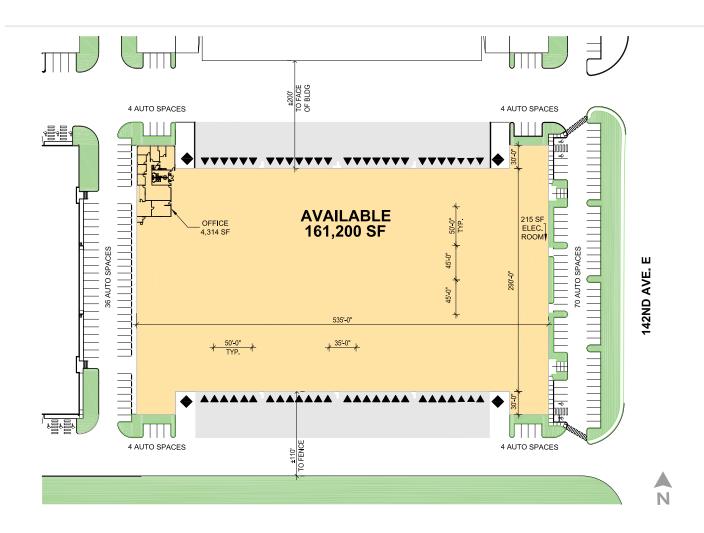

#### **FACILITY**

- 161,200 total SF available
- 4.314 SF of Office
- 54 Docks
- · 4 Grade level doors
- · 30' clear height
- 114 Auto Parks
- · ESFR Sprinkler system
- · Concrete Aprons
- Typical column spacing 50' x 50'
- Prologis Clear Lease
- Negotiable Lease Rates
- · Available July 1, 2019