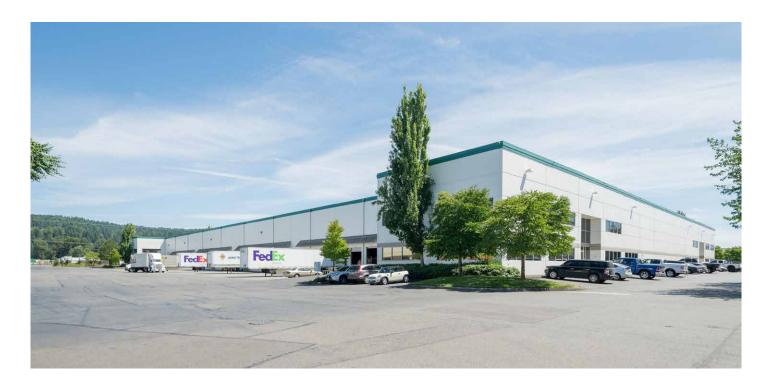

## **Prologis Park Sumner**

3514 142nd Avenue East, Suite 400 Sumner, Washington 98032

#### **FACILITY**

- 161,200 total SF available
- 4.314 SF of Office
- 54 Docks
- · 4 Grade level doors
- · 30' clear height
- 114 Auto Parks
- · ESFR Sprinkler system
- · Concrete Aprons
- Typical column spacing 50' x 50'
- Prologis Clear Lease
- Negotiable Lease Rates
- · Available July 1, 2019