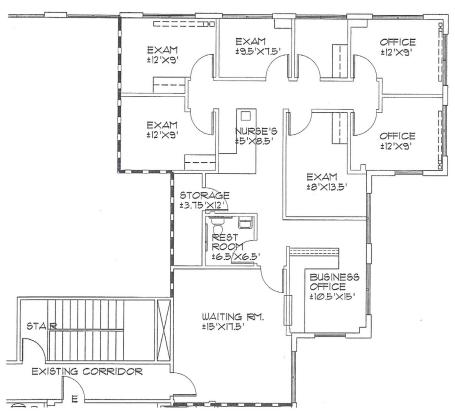

Professionally managed
- Abundant 5:1,000 parking







### **AVAILABILITY**

| SUITE | SQUARE<br>FEET | LEASE RATE | COMMENTS                                            |
|-------|----------------|------------|-----------------------------------------------------|
| 203   | ±1,268         | Negotiable | Efficient floor plan.                               |
| 209   | 1,742          | Negotiable | Available 1/1/2023                                  |
| 210   | 2,205          | Negotiable | Available 11/1/2022                                 |
| 305   | ±920           | Negotiable | Ready to occupy - Ideal for one physician practice. |









# Suite 203 // ±1,268 SF // Negotiable

Ready to occupy - Efficient Floor Plan







# Suite 209 // 1,742 SF // Negotiable

Available 1/1/2023







# Suite 210 // 2,205 SF // Negotiable

Available 11/1/2022







# Suite 305 // ±920 SF // Negotiable

Ready to occupy - Ideal for one physician practice







## FOR LEASE

**±920 - 2,205 SQUARE FEET** 



#### LARS EISENHAUER

Lic. 01372911 T + 1 760 438 8534 lars.eisenhauer@cbre.com

#### **DAN HENRY**

Lic. 02035998 T + 1 760 438 8569 dan.henry@cbre.com CBRE

**CBRE, INC. Broker Lic. 00409987** 

© 2022 CBRE, Inc. All rights reserved. This information has been obtained from sources believed reliable, but has not been verified for accuracy or completeness. Any projections, opinions, or estimates are subject to uncertainty. The information may not represent the current or future performance of the property. You and your advisors should conduct a careful, independent investigation o