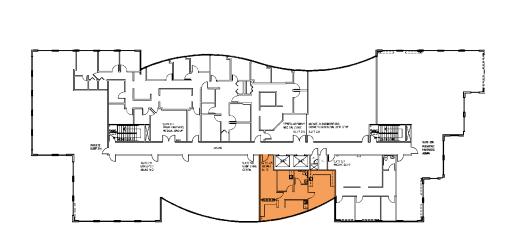

# Suite 203 // ±1,268 SF // Negotiable

Ready to occupy - Efficient Floor Plan

# Suite 305 // ±920 SF // Negotiable

Ready to occupy - Ideal for one physician practice