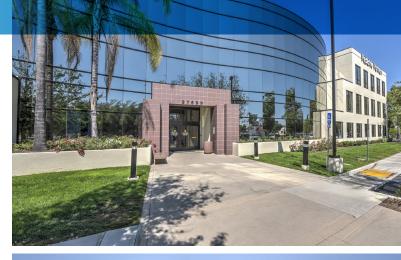

# PROPERTY FEATURES

- · 44,000 SF medical office building
- Ability to custom design your own medical/dental suite
- Tenant improvement package and free rent available on long-term leases
- Diverse medical/dental tenant mix within the project
- Excellent visibility off Jefferson Avenue
- Vehicle traffic in excess of 19,000 cars per day
- Professionally managed
- Abundant 5:1,000 parking

## FOR LEASE

**±920 - 2,205 SQUARE FEET** 