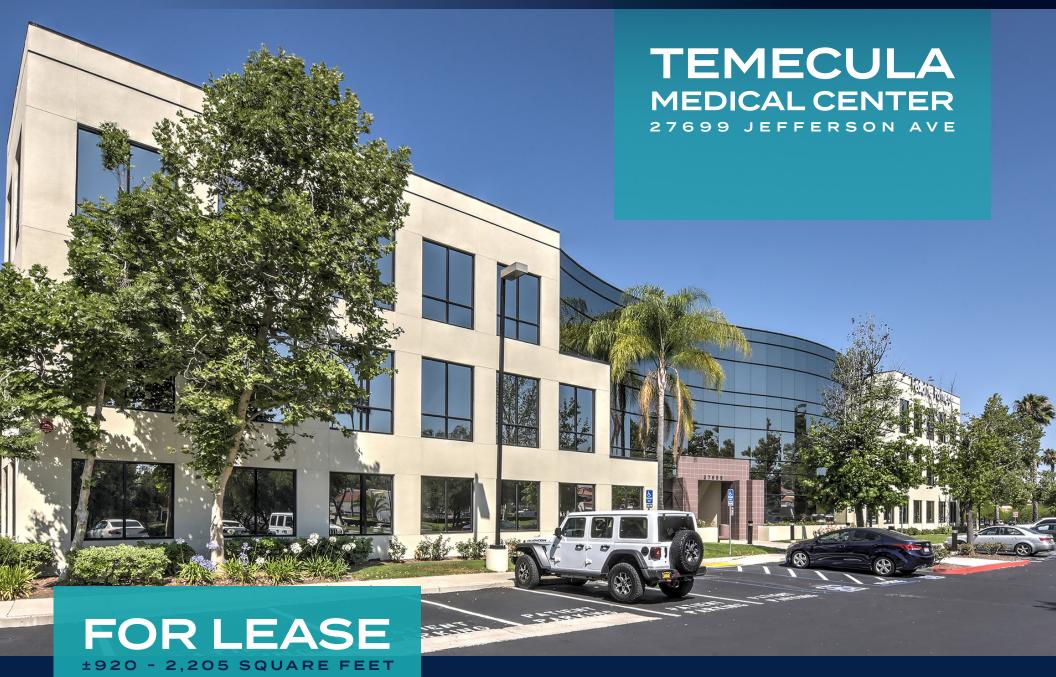

## FOR LEASE

**±920 - 2,205 SQUARE FEET** 

# PROPERTY FEATURES

- · 44,000 SF medical office building
- Ability to custom design your own medical/dental suite
- Tenant improvement package and free rent available on long-term leases
- Diverse medical/dental tenant mix within the project
- Excellent visibility off Jefferson Avenue
- Vehicle traffic in excess of 19,000 cars per day
- Professionally managed
- Abundant 5:1,000 parking