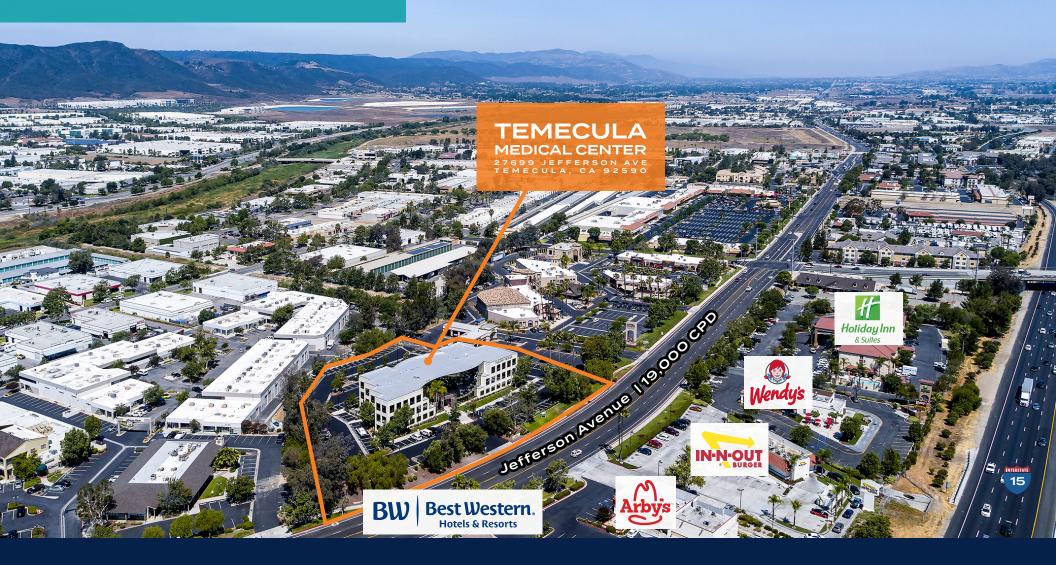

# PROPERTY FEATURES

- · 44,000 SF medical office building
- Ability to custom design your own medical/dental suite
- Tenant improvement package and free rent available on long-term leases
- Diverse medical/dental tenant mix within the project
- Excellent visibility off Jefferson Avenue
- Vehicle traffic in excess of 19,000 cars per day
- Professionally managed
- Abundant 5:1,000 parking