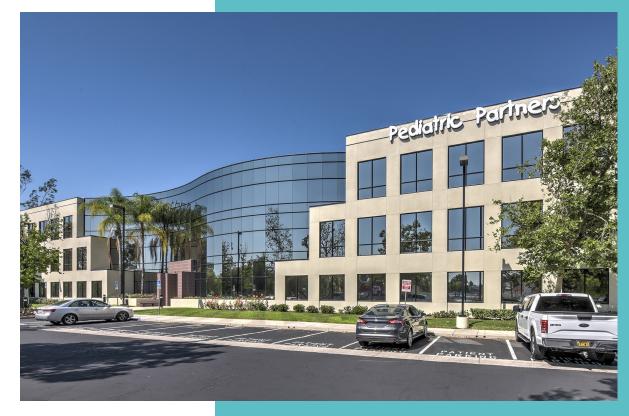

# PROPERTY FEATURES

- · 44,000 SF medical office building
- Ability to custom design your own medical/dental suite
- Tenant improvement package and free rent available on long-term leases
- Diverse medical/dental tenant mix within the project
- Excellent visibility off Jefferson Avenue
- Vehicle traffic in excess of 19,000 cars per day
- Professionally managed
- Abundant 5:1,000 parking