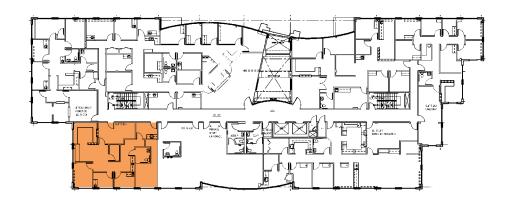

# Suite 203 // ±1,268 SF // Negotiable

Ready to occupy - Efficient Floor Plan

# Suite 305 // ±920 SF // Negotiable

Ready to occupy - Ideal for one physician practice