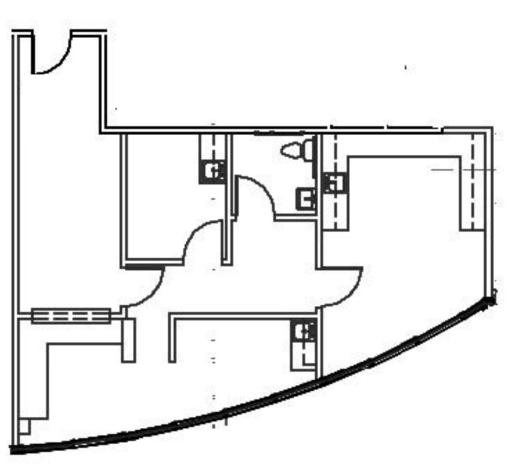

# Suite 203 // ±1,268 SF // Negotiable

Ready to occupy - Efficient Floor Plan

# Suite 305 // ±920 SF // Negotiable

Ready to occupy - Ideal for one physician practice