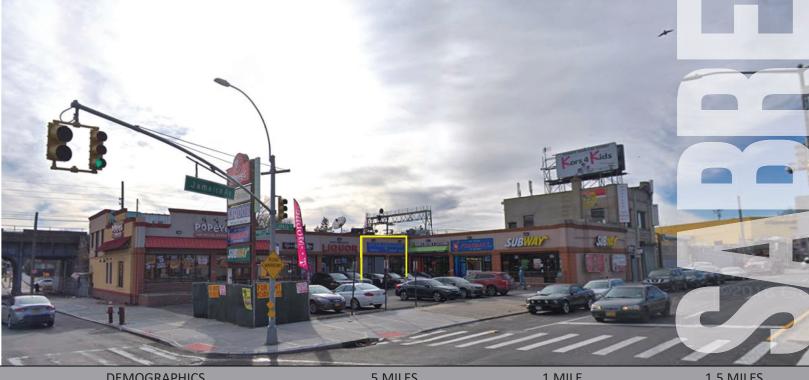

### 205-20 jamaica avenue

excellent queens intersection | for lease

| DEMOGRAPHICS       | .5 MILES | 1 MILE   | 1.5 MILES |
|--------------------|----------|----------|-----------|
| Population         | 18,288   | 73,859   | 139,026   |
| Median HHI         | \$73,187 | \$70,752 | \$73,162  |
| Daytime Population | 11,189   | 48,484   | 95,028    |

Available Ground Floor | 3,500 square feet

Second Floor | 4,200 square feet

**Asking Rent Upon Request** 

US Postal Service, Family Dollar, Crown Fried Chicken, Chase Bank, Golden Krust Caribbean Bakery & Area Retail

Grill, Walgreens, Rite Aid, IHOP, The Home Depot, Le Bon Pain Bakery, Popeyes, Fiat, T-Mobile, AMC

Theatres, Chrysler Jeep Dodge Ram, CVS, McDonald's, Subway, Cue Bar, TD Bank and many more

Comments • located at the intersection of Jamaica Avenue which sees over 22,788 vehicles per day and Francis

Lewis Boulevard which sees over 23,676 vehicles per day

• 15 onsite parking spaces

fully built out medical office

• opportunity for extensive signage