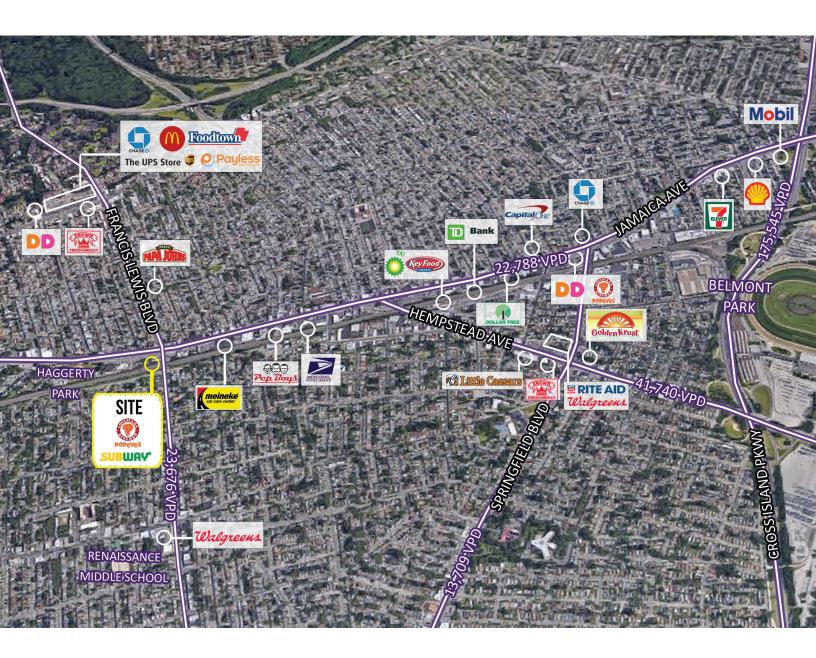

Available Ground Floor | 3,500 square feet

Second Floor | 4,200 square feet

**Asking Rent Upon Request** 

US Postal Service, Family Dollar, Crown Fried Chicken, Chase Bank, Golden Krust Caribbean Bakery & Area Retail

Grill, Walgreens, Rite Aid, IHOP, The Home Depot, Le Bon Pain Bakery, Popeyes, Fiat, T-Mobile, AMC

Theatres, Chrysler Jeep Dodge Ram, CVS, McDonald's, Subway, Cue Bar, TD Bank and many more

Comments • located at the intersection of Jamaica Avenue which sees over 22,788 vehicles per day and Francis

Lewis Boulevard which sees over 23,676 vehicles per day

• 15 onsite parking spaces

fully built out medical office

• opportunity for extensive signage