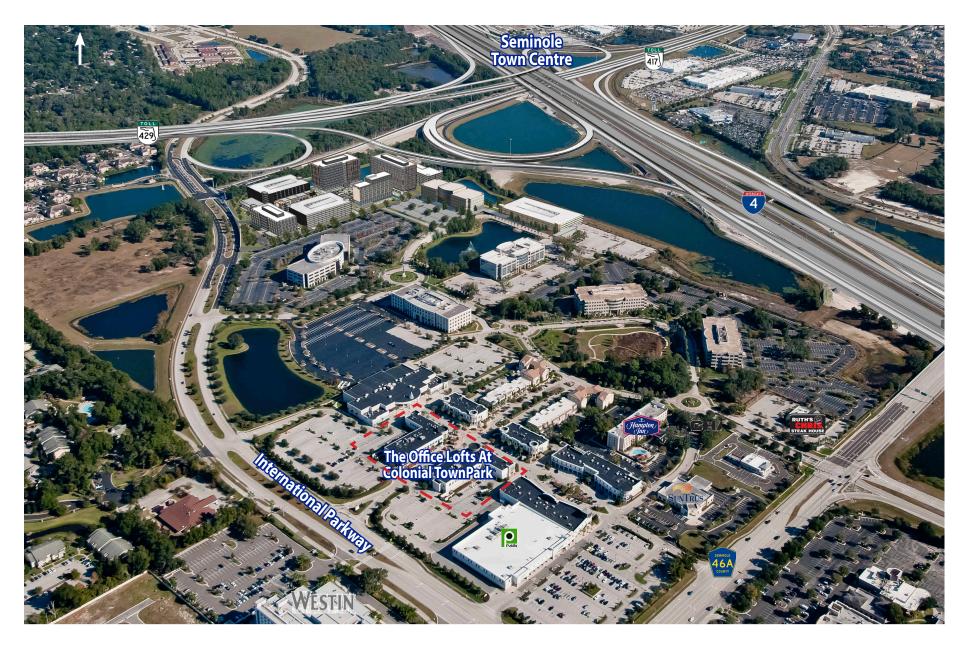

## **PROPERTY LOCATION**

### For Lease | 1135 & 1145 TownPark Avenue

- Located in Colonial TownPark, Orlando's premier mixed-use development
- Unique Office over Retail setting
- Walk to Retail, Restaurants, Hotels and Apartments
- Retail neighbors include Publix, AmStar Theaters, Dexter's, Ruth Chris, Duffy's and more
- Immediate access to I-4 and SR 417 (the Greeneway) and the future SR 429 connection
- A true live, work and play environment