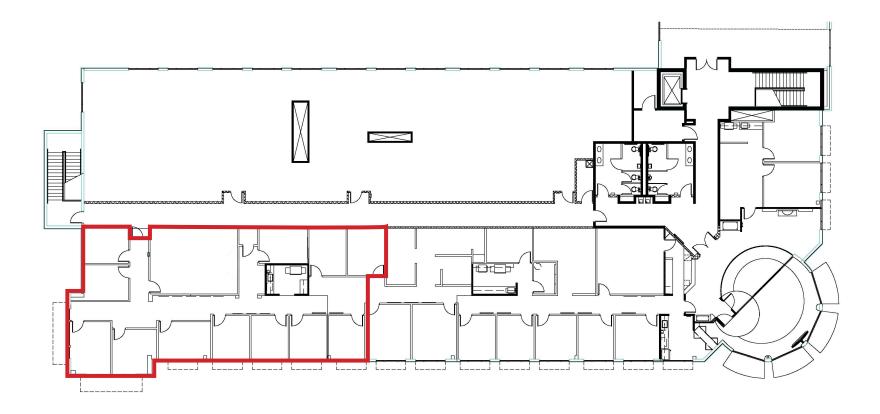

## For Lease | 1145 TownPark Avenue

#### **SUITE 2265**

3,489± Rentable Square Feet