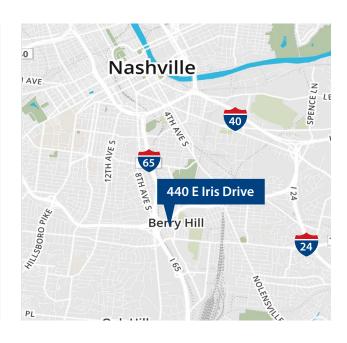

## **Property Overview**

- Great creative space with open floor plan
- 2,200 sf available in Berry Hill
- New price! \$20/sf MG
- Close proximity to One Hundred Oaks and I-65/440 interchange
- Walking distance to Berry Hill retaurants and retail
- Short drive to Melrose and 12 South