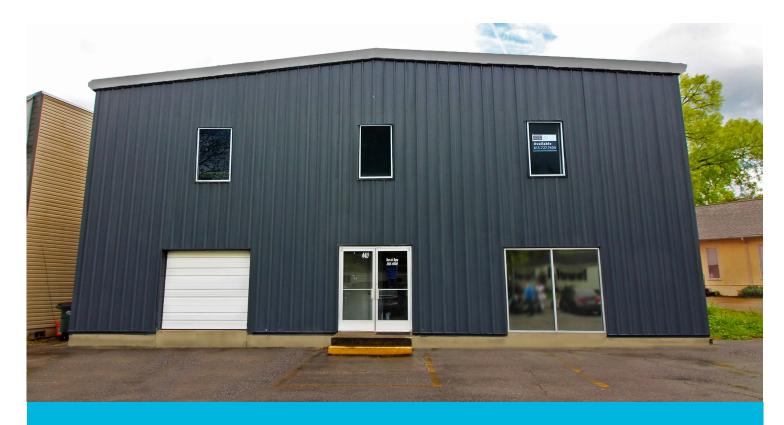

# 440 E Iris Drive

Nashville, Tennessee

Creative Office Space for Lease | 2,200 sf Available

## **Property Overview**

- Great creative space with open floor plan
- 2,200 sf available in Berry Hill
- New price! \$20/sf MG
- Close proximity to One Hundred Oaks and I-65/440 interchange
- Walking distance to Berry Hill retaurants and retail
- Short drive to Melrose and 12 South