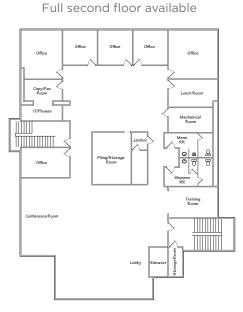

### One Suite Remaining! Move-in ready office suites in Riverton

#### **Property Highlights**

- \$19.50/RSF full service
- 4,662 RSF (full second floor)
- Furniture may be included
- Excellent ownership and on-site management
- 4/1,000 SF parking
- Floor to ceiling windows