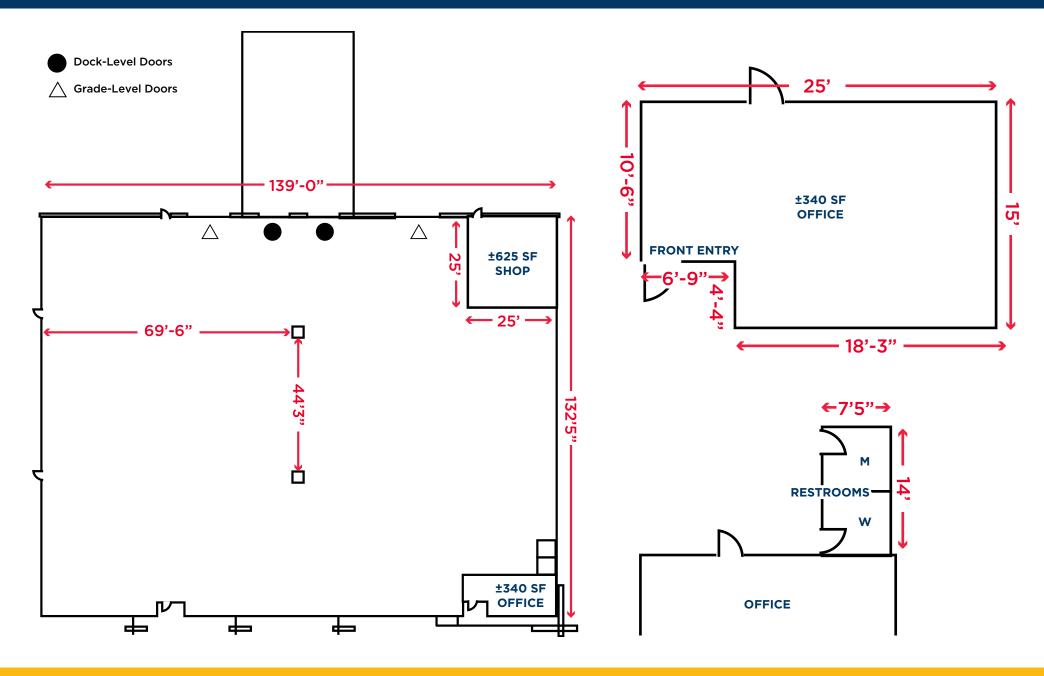

## **PROPERTY HIGHLIGHTS**

- Parcel Size: ±1.43 Acres (±272' deep x ±189' wide)
- Building Size: ±18,429 SF (±132.5' deep x ±139' wide) Divisible to ±9,214 SF
- Year Built: Circa 2005
- APN: 0028-230-610 (Solano County)
- Minimum Clearance: 24'
- Column Spacing: ±69' 6' wide x +44' 3"
- ±125' staging

- Rear loaded truck access: 2 docks (center) (±9'x±10') and 2 grades (±12'x±14'); one on each side of dock well.
- .37/2000 GPM sprinkler density
- 800 Amps, 277/480 volts to main panel
- Fluorescent lighting
- ±625 SF workshop on NE corner of building
- ±340 SF office on SE corner of the building