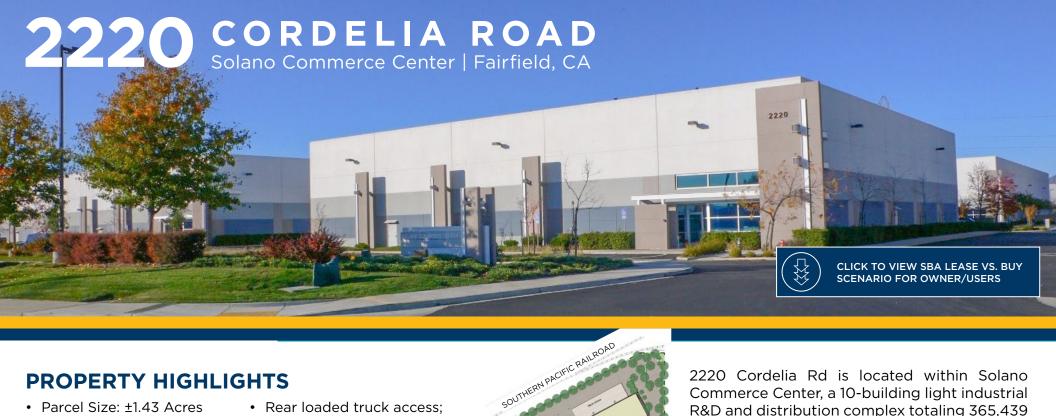

## ±18,429 SF WAREHOUSE/MANUFACTURING BUILDING AVAILABLE FOR SALE

## **PROPERTY HIGHLIGHTS**

- Parcel Size: ±1.43 Acres (±272' deep x ±189' wide)
- Building Size: ±18,429 SF (±132.5' deep x ±139' wide) Divisible to ±9,214 SF
- Year Built: Circa 2005
- APN: 0028-230-610 (Solano County)
- Minimum Clearance: 24'
- Column Spacing: ±69' 6' wide x +44' 3"
- ±125' staging

- Rear loaded truck access: 2 docks (center) (±9'x±10') and 2 grades (±12'x±14'); one on each side of dock well.
- .37/2000 GPM sprinkler density
- 800 Amps, 277/480 volts to main panel
- Fluorescent lighting
- ±625 SF workshop on NE corner of building
- ±340 SF office on SE corner of the building