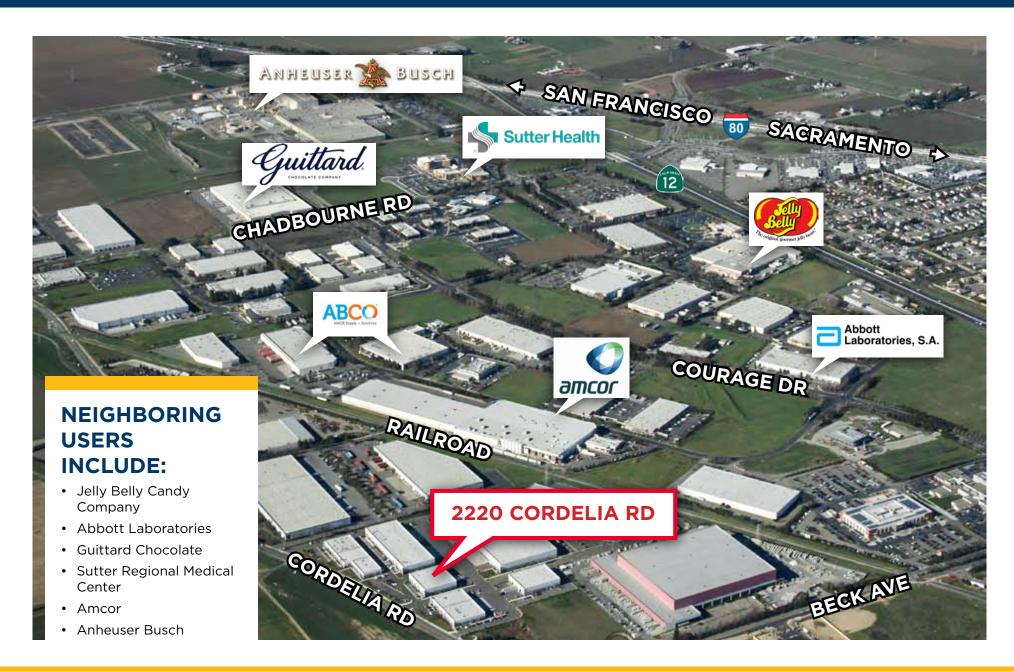

2220 Cordelia Rd is located within Solano Commerce Center, a 10-building light industrial R&D and distribution complex totaling 365,439 SF in Fairfield, CA.

Solano Commerce Center is just one mile from the intersection of Interstate 80 and Highway 12, at the

corner of Beck Ave and Cordelia Rd. The property is a short drive from Napa Valley, Sacramento, Oakland, and San Francisco.

**Associate** +1 925 627 2891 mike.goodwin@cushwake.com LIC #02067534

**Executive Managing Director** +1 707 486 2844 brooks.pedder@cushwake.com LIC # 00902154