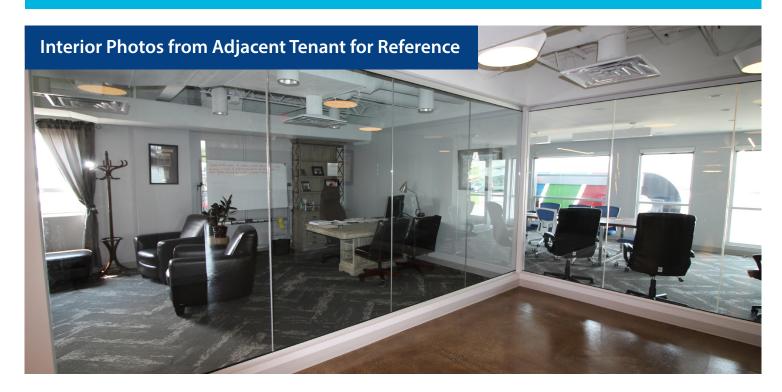

## 885 Elm Hill Pike

Nashville, Tennessee

Creative Office/Retail Space | 5,125 sf Available

### **Property Overview**

- Great location: 0.2 miles to I-40 and 2.5 miles to CBD
- Close proximity to area restaurants and amenities
- Currently ready for tenant build-out
- Abundant parking
- Five miles from Nashville International Airport
- Two miles from the future MLS soccer stadium
- \$20/sf modified gross