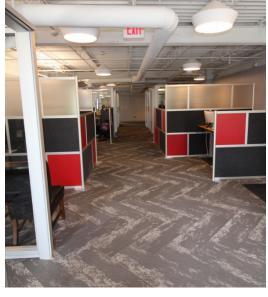

## 885 Elm Hill Pike

Nashville, Tennessee

Creative Office/Retail Space | 5,125 sf Available

### **Property Overview**

- Great location: 0.2 miles to I-40 and 2.5 miles to CBD
- Close proximity to area restaurants and amenities
- Currently ready for tenant build-out
- Abundant parking
- Five miles from Nashville International Airport
- Two miles from the future MLS soccer stadium
- \$20/sf modified gross