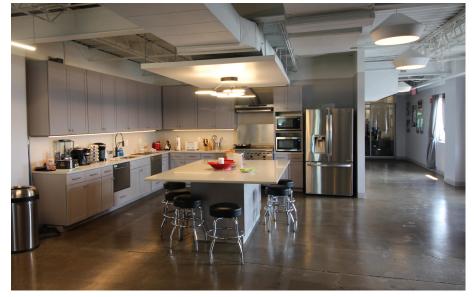

## 885 Elm Hill Pike

Nashville, Tennessee

Creative Office/Retail Space | 5,125 sf Available

### **Property Overview**

- Great location: 0.2 miles to I-40 and 2.5 miles to CBD
- Close proximity to area restaurants and amenities
- Currently ready for tenant build-out
- Abundant parking
- Five miles from Nashville International Airport
- Two miles from the future MLS soccer stadium
- \$20/sf modified gross