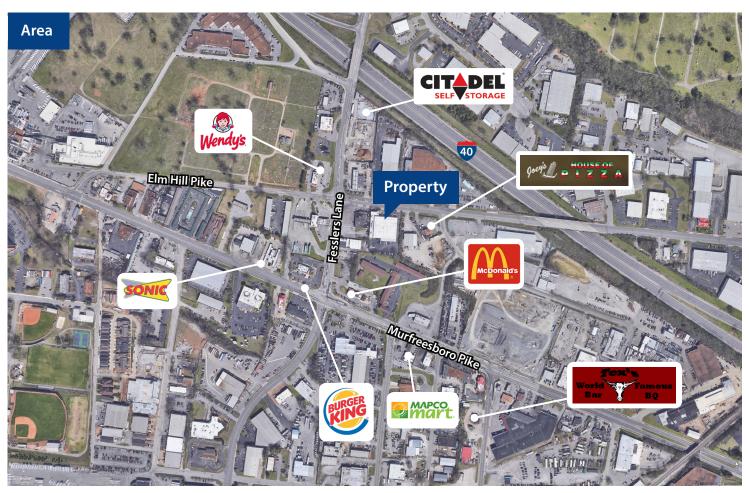

### **Property Overview**

- Great location: 0.2 miles to I-40 and 2.5 miles to CBD
- Close proximity to area restaurants and amenities
- Currently ready for tenant build-out
- Abundant parking
- Five miles from Nashville International Airport
- Two miles from the future MLS soccer stadium
- \$20/sf modified gross