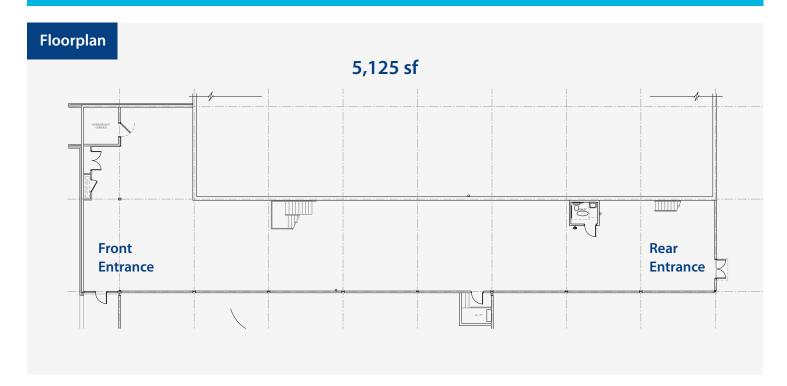

## 885 Elm Hill Pike

Nashville, Tennessee

Creative Office/Retail Space | 5,125 sf Available