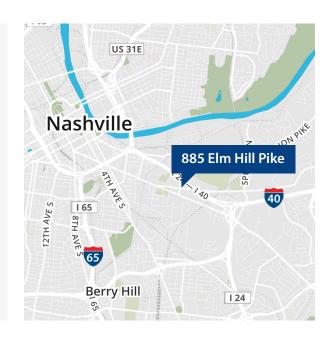

## 885 Elm Hill Pike

Nashville, Tennessee

Creative Office/Retail Space | 5,125 sf Available

### **Property Overview**

- Great location: 0.2 miles to I-40 and 2.5 miles to CBD
- Close proximity to area restaurants and amenities
- Currently ready for tenant build-out
- Abundant parking
- Five miles from Nashville International Airport
- Two miles from the future MLS soccer stadium
- \$20/sf modified gross