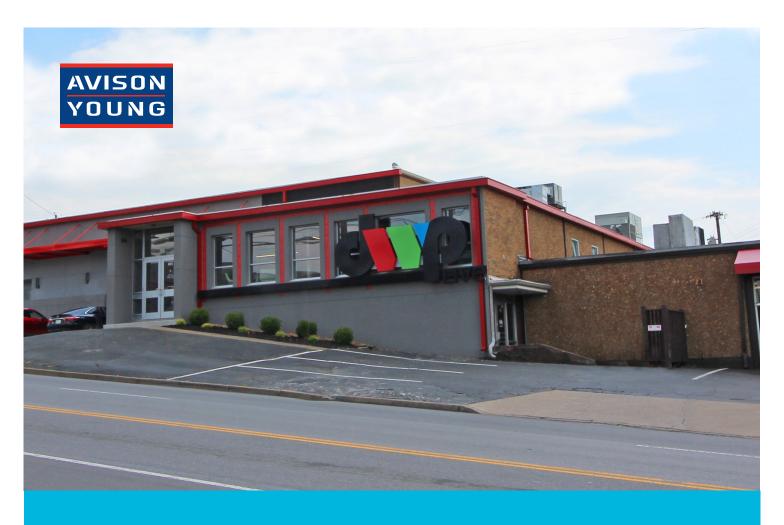

## 885 Elm Hill Pike

Nashville, Tennessee

Creative Office/Retail Space | 5,125 sf Available

### **Property Overview**

- Great location: 0.2 miles to I-40 and 2.5 miles to CBD
- Close proximity to area restaurants and amenities
- Currently ready for tenant build-out
- Abundant parking
- Five miles from Nashville International Airport
- Two miles from the future MLS soccer stadium
- \$20/sf modified gross