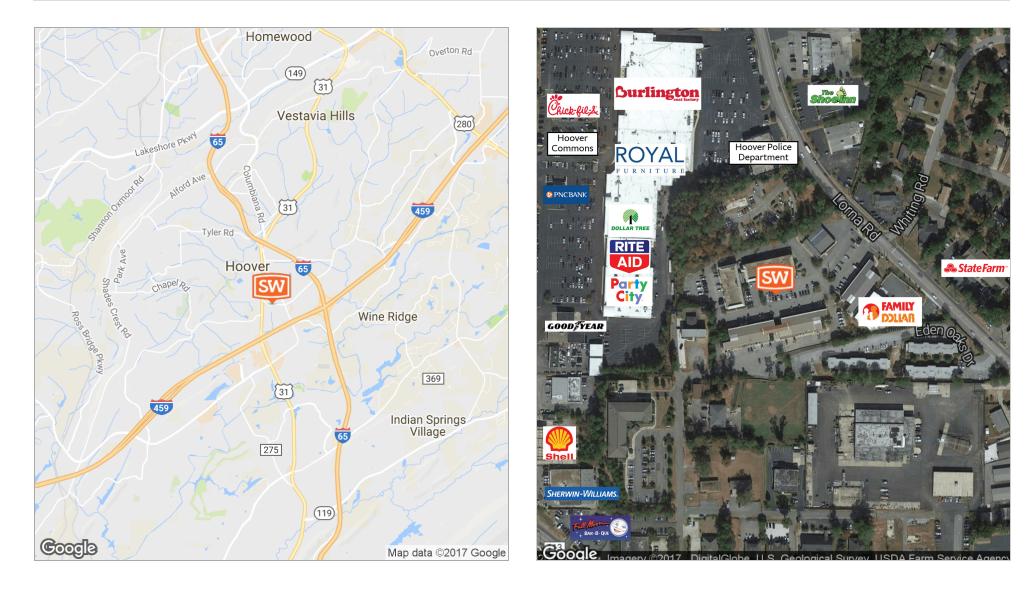

# Lorna Square Office Campus

200-600 & 3150 Lorna Square, Birmingham, AL 35216

#### **PROPERTY OVERVIEW**

- Easy access to all of Metro Birmingham via nearby Hwy 31, I-65, I-459
- Simple travel to many nearby residential areas via Rocky Ridge Road, approximately 1/4 mile away
- Great Parking
- Some building signage available
- Several small suites available
- Six building campus
- Rare large opportunity available January 1, 2018