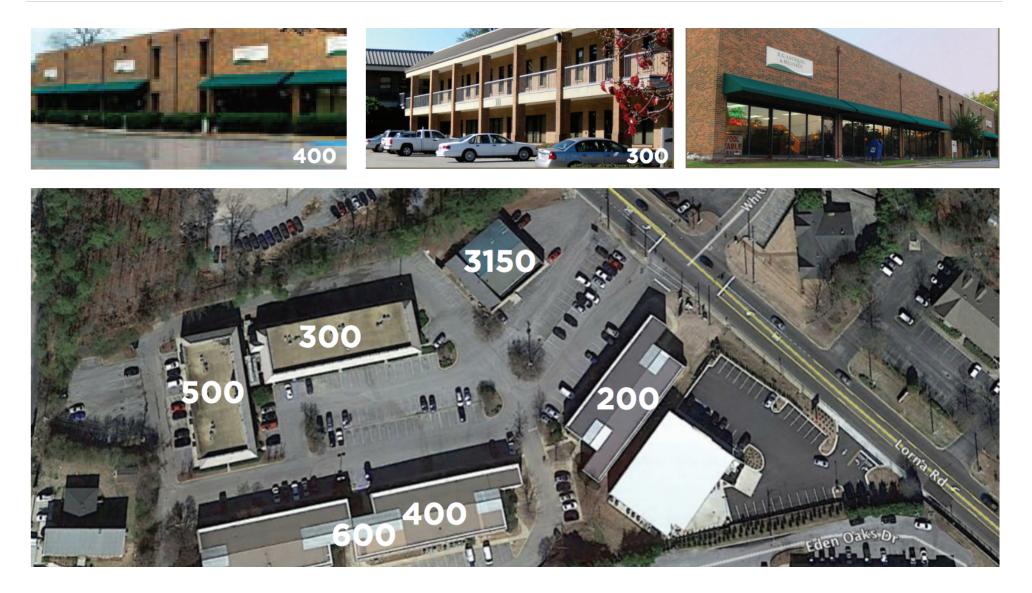

#### **PROPERTY OVERVIEW**

- Easy access to all of Metro Birmingham via nearby Hwy 31, I-65, I-459
- Simple travel to many nearby residential areas via Rocky Ridge Road, approximately 1/4 mile away
- Great Parking
- Some building signage available
- Several small suites available
- Six building campus
- Rare large opportunity available January 1, 2018

# Lorna Square Office Campus

200-600 Lorna Square, Birmingham, AL 35216

| Lease Rate: | \$14.00 SF/YR (FULL SERVICE) | Total Spa     | <b>ce</b> 27,22     | o SF             |            |          |
|-------------|------------------------------|---------------|---------------------|------------------|------------|----------|
| Lease Type: | Full Service                 | Lease Ter     | m: Neg              | otiable          |            |          |
| SPACE       | SPACE USE                    | LEASE RATE    | LEASE TYPE          | SIZE (SF)        | TERM       | COMMENTS |
| Suite 218   | Office Building              | \$14.00 SF/YR | <b>Full Service</b> | 718 SF           | Negotiable |          |
| Suite 227   | Office Building              | \$14.00 SF/YR | Full Service        | 671 SF           | Negotiable |          |
| Suite 310   | Office Building              | \$14.00 SF/YR | <b>Full Service</b> | 1,477 SF         | Negotiable |          |
| Suite 320   | Office Building              | \$14.00 SF/YR | <b>Full Service</b> | 1,305 - 8,325 SF | Negotiable |          |
| Suite 322   | Office Building              | \$14.00 SF/YR | <b>Full Service</b> | 2,612 - 8,325 SF | Negotiable |          |
| Suite 324   | Office Building              | \$14.00 SF/YR | <b>Full Service</b> | 4,408 - 8,325 SF | Negotiable |          |
| Suite 409   | Office Building              | \$14.00 SF/YR | <b>Full Service</b> | 1,067 SF         | Negotiable |          |
| Suite 411   | Office Building              | \$14.00 SF/YR | Full Service        | 1,493 SF         | Negotiable |          |
| Suite 415   | Office Building              | \$14.00 SF/YR | Full Service        | 619 SF           | Negotiable |          |
| Suite 422   | Office Building              | \$14.00 SF/YR | Full Service        | 1,009 SF         | Negotiable |          |
| Suite 430   | Office Building              | \$14.00 SF/YR | Full Service        | 782 SF           | Negotiable |          |
| Suite 431   | Office Building              | \$14.00 SF/YR | Full Service        | 856 SF           | Negotiable |          |
| Suite 524   | Office Building              | \$14.00 SF/YR | Full Service        | 7,130 SF         | Negotiable |          |
| Suite 613   | Office Building              | \$14.00 SF/YR | Full Service        | 519 SF           | Negotiable |          |
| Suite 614A  | Office Building              | \$14.00 SF/YR | Full Service        | 866 SF           | Negotiable |          |
| Suite 615   | Office Building              | \$14.00 SF/YR | Full Service        | 616 SF           | Negotiable |          |
| Suite 625   | Office Building              | \$14.00 SF/YR | Full Service        | 1,072 SF         | Negotiable |          |