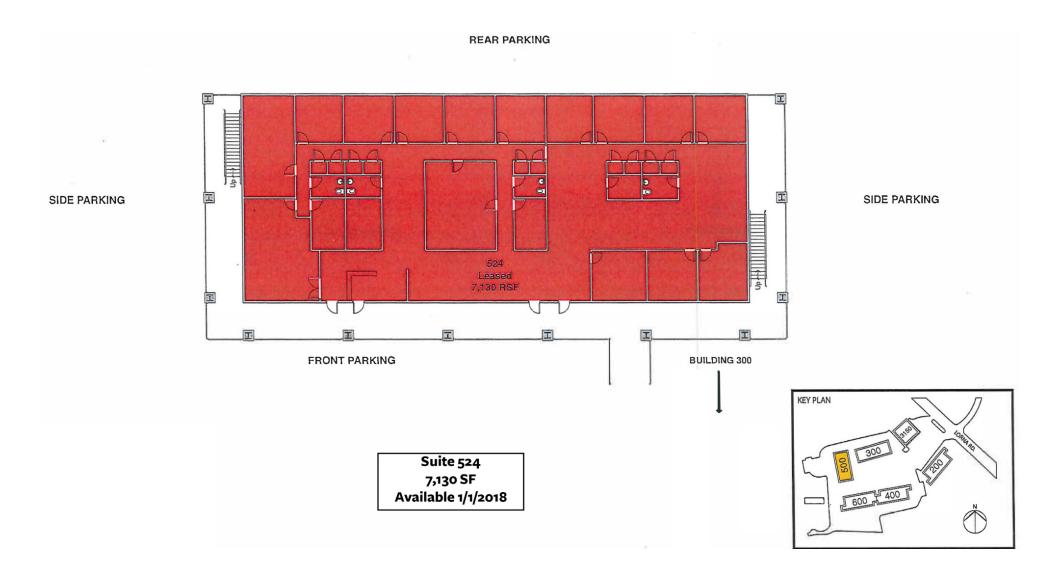

### 500 Lorna Square

Suite 524 - Second Floor - Available 1/1/18

The information contained herein is from sources deemed reliable. No representation is made to the accuracy herein.

616 2nd Avenue South, Suite 100 Birmingham, AL 35233 shanwalt.com

#### **PROPERTY SUMMARY**

**Available SF:** 

519 - 8,325 SF

7,130 SF available 1/1/2018

Lease Rate:

\$14.00 SF/yr (Full Service)