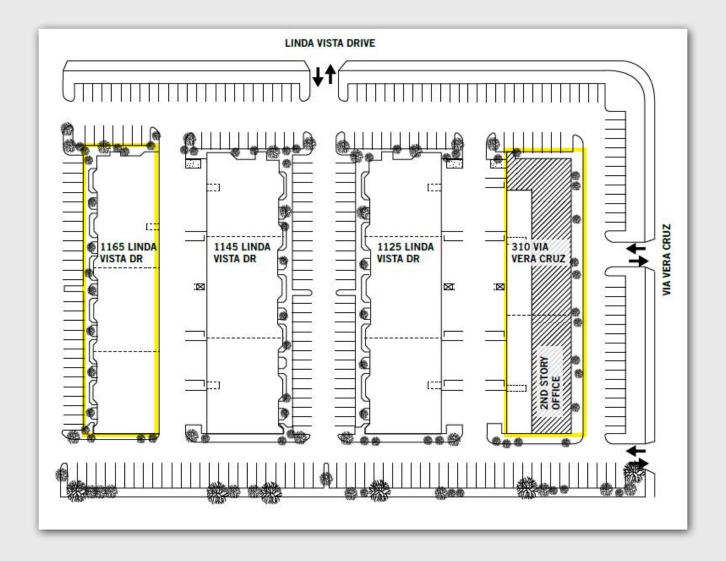

Via Vera Cruz & Linda Vista Dr. | San Marcos

## Via Vera Cruz & Linda Vista Dr. | San Marcos

#### 310 Via Vera Cruz

| Suite | Square Footage |                      |
|-------|----------------|----------------------|
| 209*  | 933 SF         | 100% Upstairs Office |

\*on JX130 LokBox

#### 1165 Linda Vista

| Suite | Square Footage                  |             |  |
|-------|---------------------------------|-------------|--|
| 101   | 1,918 SF / Call Brokers to Tour | 100% Office |  |
| 102*  | 1,300 SF / Call Brokers to Tour | 80% Office  |  |