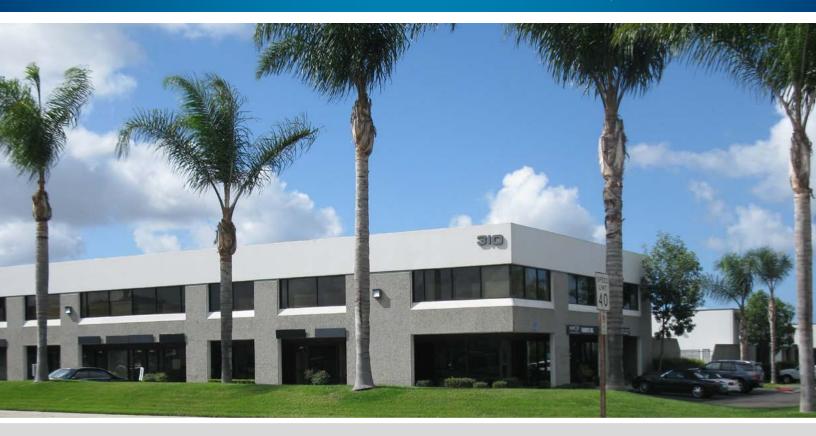

### BERTRAM BUSINESS CENTER

Via Vera Cruz & Linda Vista Dr | San Marcos, CA 92078

#### PROPERTY FEATURES:

- 85,899 SF Project
- 2 Blocks from Highway 78 Access
- Walking Distance to Restaurant Row
  & Grand Plaza
- Office, Flex & Industrial Units
- 10x12 & 12x12 Loading Doors
- Clear Height Approximately 14' 16'
- Parking: 3.0/1,000
- Cox Cable Available
- Responsive Property Management