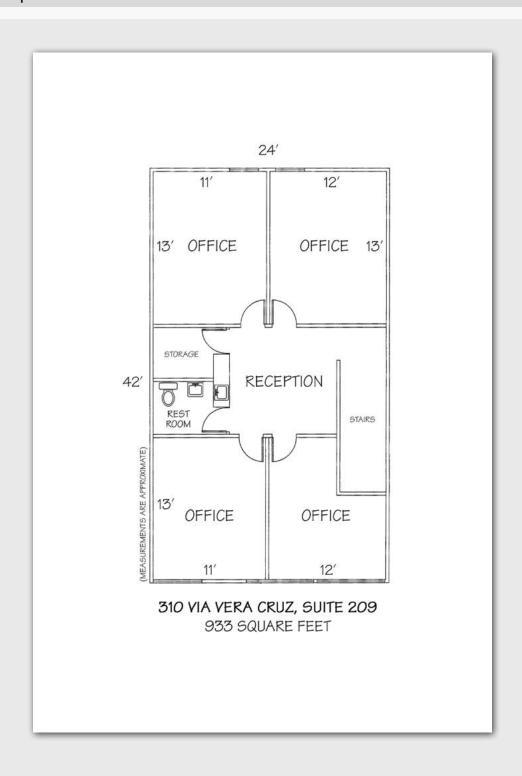

### 310 Via Vera Cruz

Suite 209 933 SF 100% Upstairs Office

Via Vera Cruz & Linda Vista Dr. | San Marcos