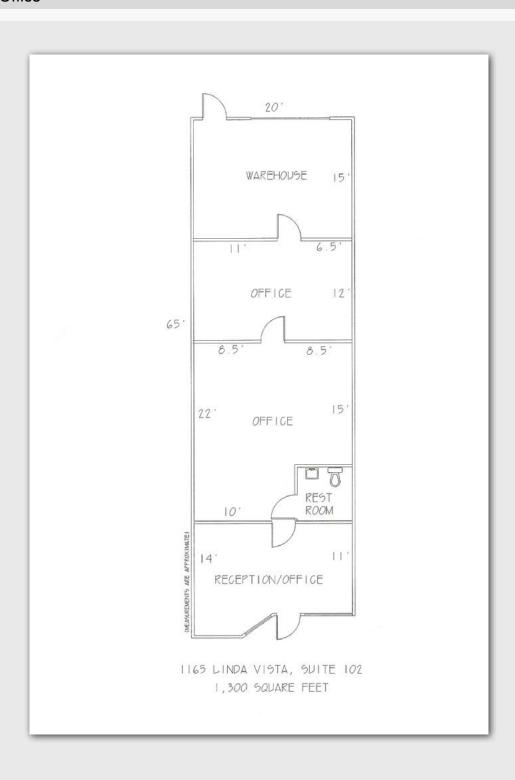

#### 1165 Linda Vista

| Suite | Square Footage                  |             |  |
|-------|---------------------------------|-------------|--|
| 101   | 1,918 SF / Call Brokers to Tour | 100% Office |  |
| 102*  | 1,300 SF / Call Brokers to Tour | 80% Office  |  |

#### 1165 Linda Vista

Suite 102 1,300 SF 80% Office