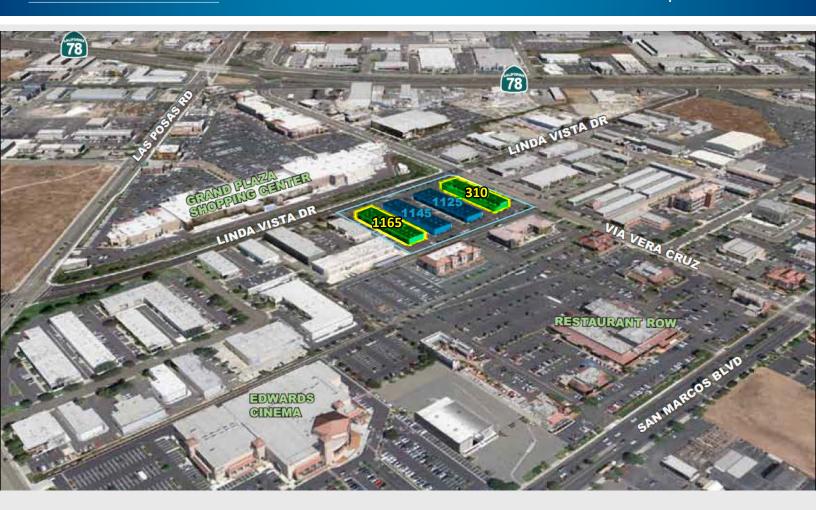

Via Vera Cruz & Linda Vista Dr. | San Marcos

## Via Vera Cruz & Linda Vista Dr. | San Marcos

#### PROPERTY FEATURES:

- 85,899 SF Project
- 2 Blocks from Highway 78 Access
- Walking Distance to Restaurant Row
  & Grand Plaza
- Office, Flex & Industrial Units
- 10x12 & 12x12 Loading Doors
- Clear Height Approximately 14' 16'
- Parking: 3.0/1,000
- Cox Cable Available
- Responsive Property Management