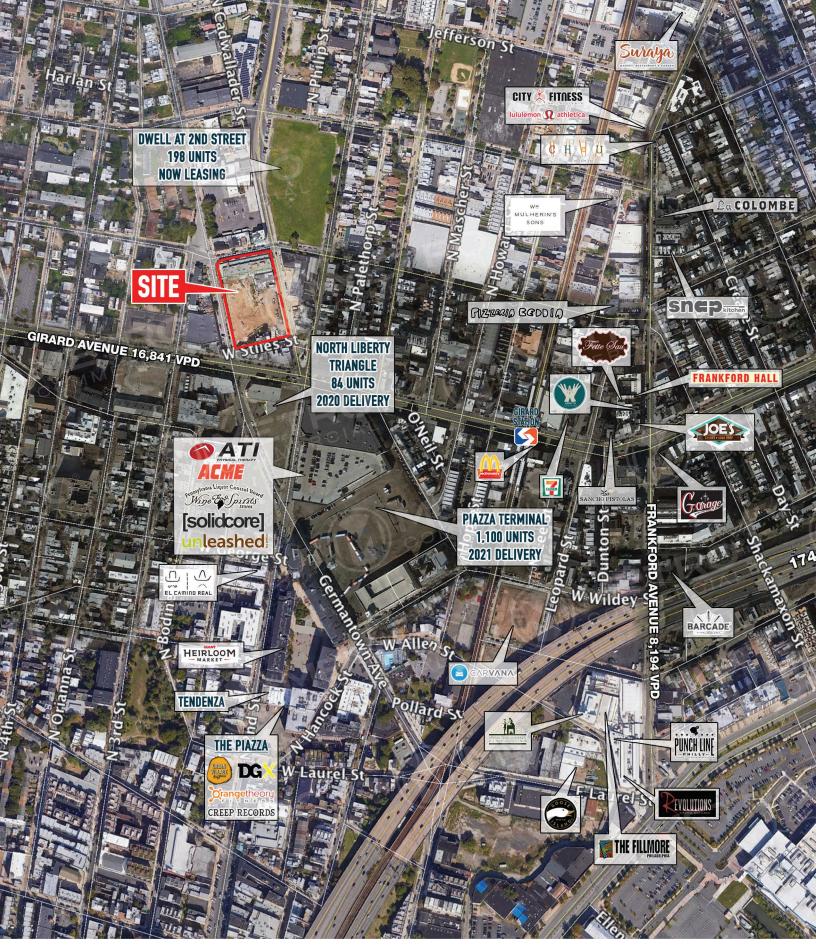

Located on the northern border of Northern Liberties, at the corner of Germantown Ave. and W. Thompson St., Liberty Square features 201 residential units, ground level retail, an underground parking garage, a private park-like plaza, and a dog park.

Liberty Square is a short walk to the Market-Frankford subway line which provides access to Center City in 9 minutes. The Route 15 Trolley Line is just one block away and runs for 63 blocks along Girard Ave. Liberty Square is also a 1-mile drive to I-95 allowing for easy access to the entire Philadelphia MSA.