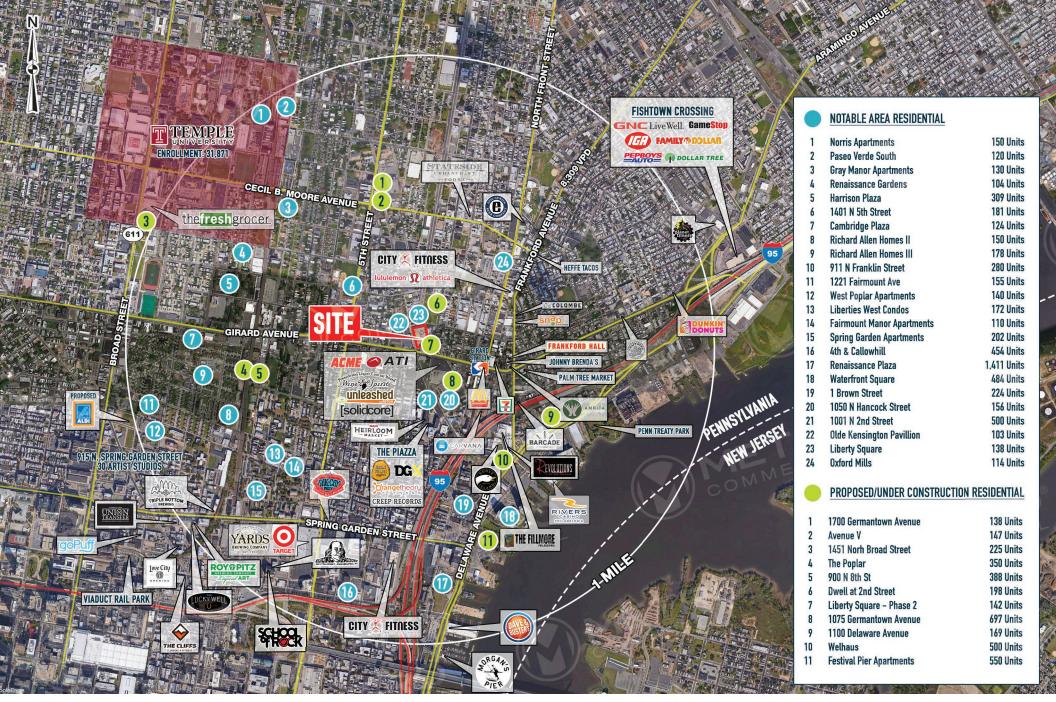

# Urban Retail integrated with Luxury Living

201
RESIDENTIAL UNITS

Vibrant Food, Music, & Night Life Scene

| 2019 Demographics        | 0.25 Miles | 0.5 Miles | 1 Mile   |
|--------------------------|------------|-----------|----------|
| Est. Population          | 3,746      | 14,557    | 49,382   |
| Est. Households          | 1,657      | 6,336     | 20,126   |
| Average Household Income | \$73,018   | \$84,858  | \$72,285 |

Liberty Square is a short walk to the Market-Frankford subway line which provides access to Center City in 9 minutes. The Route 15 Trolley Line is just one block away and runs for 63 blocks along Girard Ave. Liberty Square is also a 1-mile drive to I-95 allowing for easy access to the entire Philadelphia MSA.