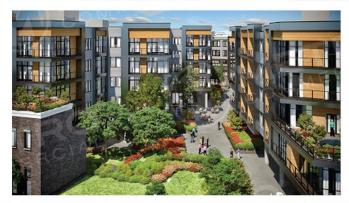

Located on the northern border of Northern Liberties, at the corner of Germantown Ave. and W. Thompson St., Liberty Square features 201 residential units, ground level retail, an underground parking garage, a private park-like plaza, and a dog park.

The upscale apartment units boast high-end luxury finishes, floor to ceiling glass, hardwood flooring, designer kitchens and bathrooms, spacious rooms, and private balconies.

The 30,000 SF of ground level retail space, ideal for boutique fitness, restaurants/bars, and service users, will add vibrant energy to this emerging community.