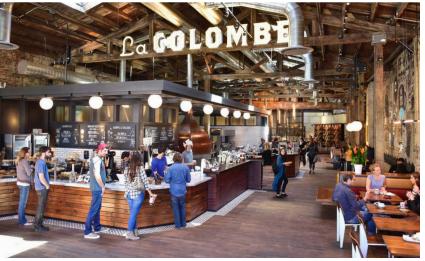

The upscale apartment units boast high-end luxury finishes, floor to ceiling glass, hardwood flooring, designer kitchens and bathrooms, spacious rooms, and private balconies.

The 30,000 SF of ground level retail space, ideal for boutique fitness, restaurants/bars, and service users, will add vibrant energy to this emerging community.