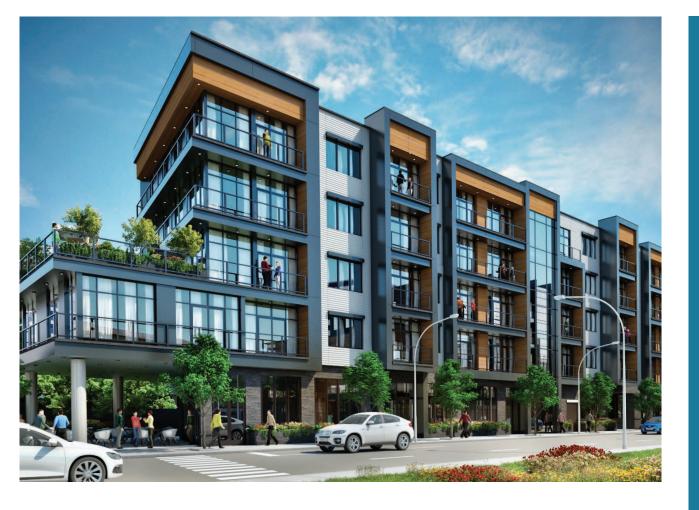

# Urban Retail integrated with Luxury Living

201
RESIDENTIAL UNITS

Vibrant Food, Music, & Night Life Scene

| 2019 Demographics        | 0.25 Miles | 0.5 Miles | 1 Mile   |
|--------------------------|------------|-----------|----------|
| Est. Population          | 3,746      | 14,557    | 49,382   |
| Est. Households          | 1,657      | 6,336     | 20,126   |
| Average Household Income | \$73,018   | \$84,858  | \$72,285 |

Located on the northern border of Northern Liberties, at the corner of Germantown Ave. and W. Thompson St., Liberty Square features 201 residential units, ground level retail, an underground parking garage, a private park-like plaza, and a dog park.