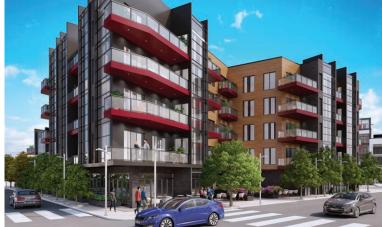

Located on the northern border of Northern Liberties, at the corner of Germantown Ave. and W. Thompson St., Liberty Square features 201 residential units, ground level retail, an underground parking garage, a private park-like plaza, and a dog park.

The upscale apartment units boast high-end luxury finishes, floor to ceiling glass, hardwood flooring, designer kitchens and bathrooms, spacious rooms, and private balconies.

The 30,000 SF of ground level retail space, ideal for boutique fitness, restaurants/bars, and service users, will add vibrant energy to this emerging community.