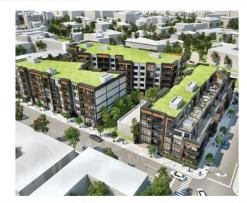

Located on the northern border of Northern Liberties, at the corner of Germantown Ave. and W. Thompson St., Liberty Square features 201 residential units, ground level retail, an underground parking garage, a private park-like plaza, and a dog park.

The upscale apartment units boast high-end luxury finishes, floor to ceiling glass, hardwood flooring, designer kitchens and bathrooms, spacious rooms, and private balconies.

The 30,000 SF of ground level retail space, ideal for boutique fitness, restaurants/bars, and service users, will add vibrant energy to this emerging community.