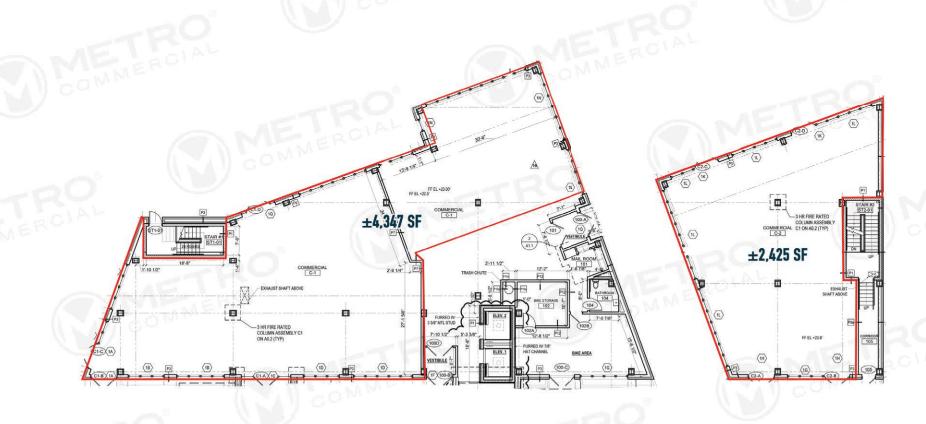

S Q U A R E Northern Liberties Philadelphia, Pa ±2,588 - 3,605 SF AVAILABLE FOR IMMEDIATE OCCUPANCY

±4,347 DIVISIBLE SF AVAILABLE FALL 2020

Developed by:

## **BUILDING 3: FALL 2020 DELIVERY**

NORTH AMERICAN STREET

The information and images contained herein are from sources deemed reliable. However, Metro Commercial Real Estate, Inc. makes no representation whatsoever as to their accuracy or authenticity. Images shown may be modified for illustrative purposes. Images may be out-of-date and not current. 2.3.3