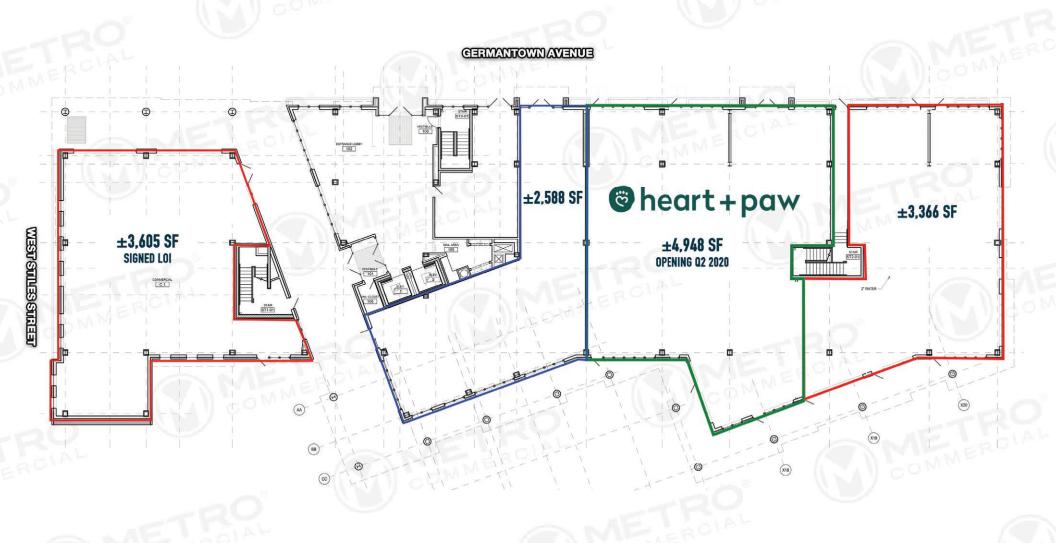

S Q U A R E Northern Liberties Philadelphia, Pa ±2,588 - 3,605 SF AVAILABLE FOR IMMEDIATE OCCUPANCY

±4,347 DIVISIBLE SF AVAILABLE FALL 2020

Developed by:

## **BUILDING 1: AVAILABLE FOR IMMEDIATE OCCUPANCY**

The information and images contained herein are from sources deemed reliable. However, Metro Commercial Real Estate, Inc. makes no representation whatsoever as to their accuracy or authenticity. Images shown may be modified for illustrative purposes. Images may be out-of-date and not current. 2.