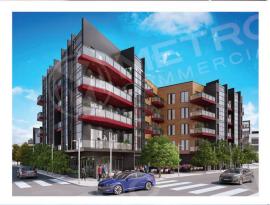

S Q U A R E Northern Liberties Philadelphia, Pa ±2,588 - 3,605 SF AVAILABLE FOR IMMEDIATE OCCUPANCY

±4,347 DIVISIBLE SF AVAILABLE FALL 2020

Developed by:

Located on the northern border of Northern Liberties, at the corner of Germantown Ave. and W. Thompson St., Liberty Square features 201 residential units, ground level retail, an underground parking garage, a private park-like plaza, and a dog park.