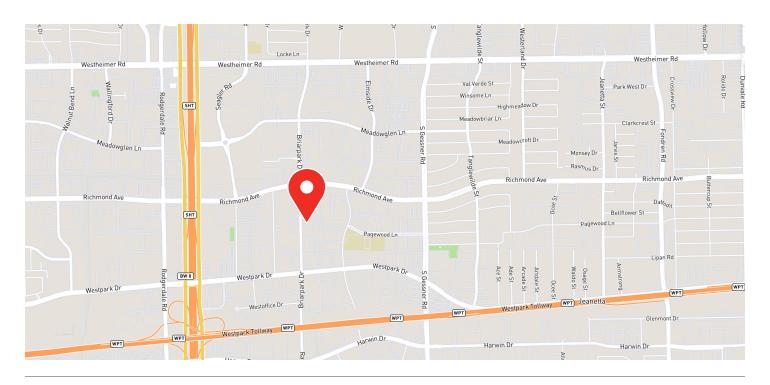

#### Location

- Located on Briarpark Dr between Richmond Ave and Westpark Dr
- Close proximity to Sam Houston Tollway, Westpark Tollway, and Westheimer Rd
- Walking distance to METRO bus stops (025 and 153 lines)