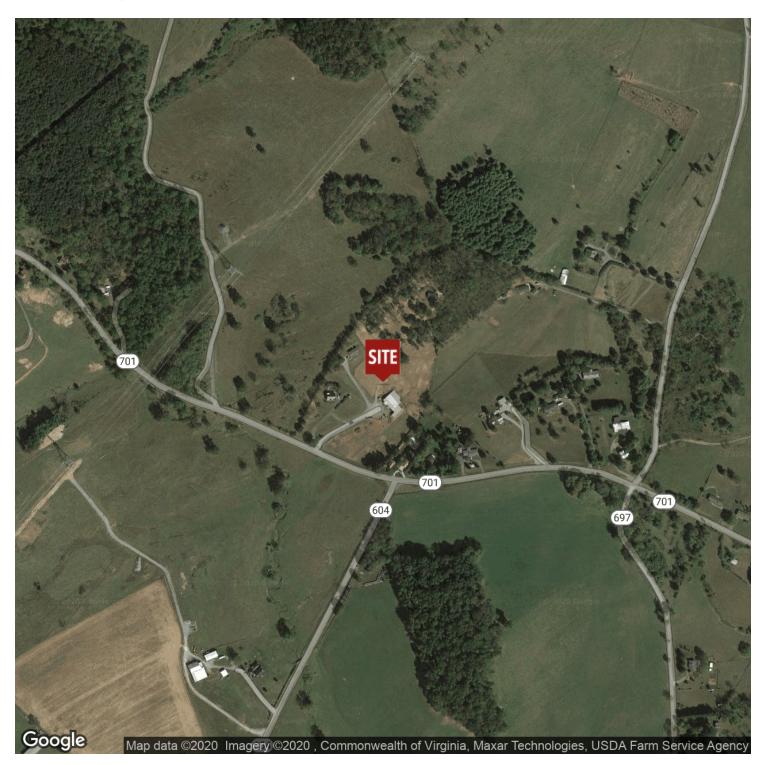

**

Income producing property with many options. Present use has been cattle working facilities with commercial cattle scales, cutting pens, and loading chutes which make the property ideal for cattle trading, sorting, etc. Adequate for tractor trailers. Additional two dwellings on farm. One circa 2008 onsite built home in good condition and one circa 2005 double wide on a permanent foundation in excellent condition. Property could be split by use of Family Division.

Property being sold "as-is" with no warranties.

For More Information:



477 Howardsville Road, Staunton, VA 24401

### **Additional Photos**













For More Information:

477 Howardsville Road, Staunton, VA 24401

### **Additional Photos**













477 Howardsville Road, Staunton, VA 24401

### **Location Maps**