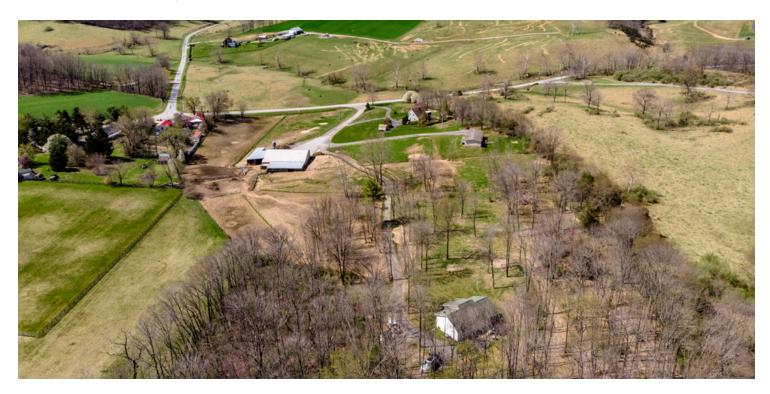

#### **PROPERTY OVERVIEW**

Income producing property with many options. Present use has been cattle working facilities with commercial cattle scales, cutting pens, and loading chutes which make the property ideal for cattle trading, sorting, etc. Adequate for tractor trailers. Additional two dwellings on farm. One circa 2008 onsite built home in good condition and one circa 2005 double wide on a permanent foundation in excellent condition. Property could be split by use of Family Division.