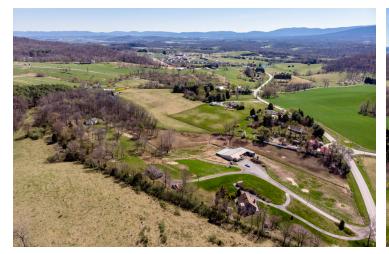

#### **PROPERTY OVERVIEW**

Income producing property with many options. Present use has been cattle working facilities with commercial cattle scales, cutting pens, and loading chutes which make the property ideal for cattle trading, sorting, etc. Adequate for tractor trailers. Additional two dwellings on farm. One circa 2008 onsite built home in good condition and one circa 2005 double wide on a permanent foundation in excellent condition. Property could be split by use of Family Division.