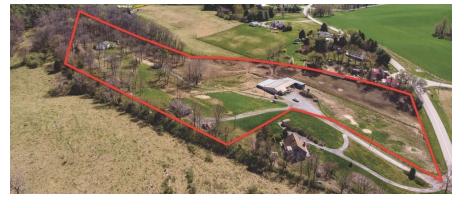

#### **OFFERING SUMMARY**

Sale Price: \$385,000

Lot Size: 9.635 Acres

Zoning: GA

Buildings: Homes, Barn

Schools: Riverheads Elem

Beverly Manor Middle

Riverheads High

#### **PROPERTY OVERVIEW**

Income producing property with many options. Present use has been cattle working facilities with commercial cattle scales, cutting pens, and loading chutes which make the property ideal for cattle trading, sorting, etc. Adequate for tractor trailers. Additional two dwellings on farm. One circa 2008 onsite built home in good condition and one circa 2005 double wide on a permanent foundation in excellent condition. Property could be split by use of Family Division.