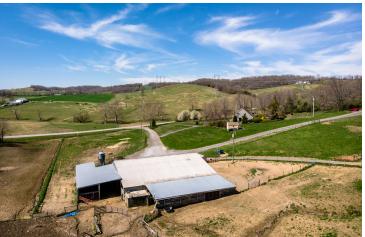

#### **PROPERTY OVERVIEW**

Income producing property with many options. Present use has been cattle working facilities with commercial cattle scales, cutting pens, and loading chutes which make the property ideal for cattle trading, sorting, etc. Adequate for tractor trailers. Additional two dwellings on farm. One circa 2008 onsite built home in good condition and one circa 2005 double wide on a permanent foundation in excellent condition. Property could be split by use of Family Division.

### **Additional Photos**

477 Howardsville Road, Staunton, VA 24401