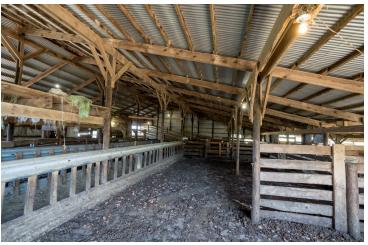

#### **PROPERTY OVERVIEW**

Income producing property with many options. Present use has been cattle working facilities with commercial cattle scales, cutting pens, and loading chutes which make the property ideal for cattle trading, sorting, etc. Adequate for tractor trailers. Additional two dwellings on farm. One circa 2008 onsite built home in good condition and one circa 2005 double wide on a permanent foundation in excellent condition. Property could be split by use of Family Division.

### **Additional Photos**

477 Howardsville Road, Staunton, VA 24401