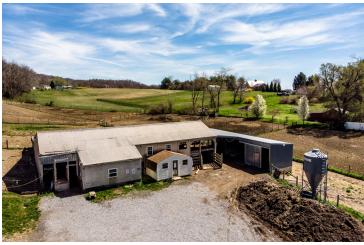

#### **PROPERTY OVERVIEW**

Income producing property with many options. Present use has been cattle working facilities with commercial cattle scales, cutting pens, and loading chutes which make the property ideal for cattle trading, sorting, etc. Adequate for tractor trailers. Additional two dwellings on farm. One circa 2008 onsite built home in good condition and one circa 2005 double wide on a permanent foundation in excellent condition. Property could be split by use of Family Division.

### **Additional Photos**

477 Howardsville Road, Staunton, VA 24401