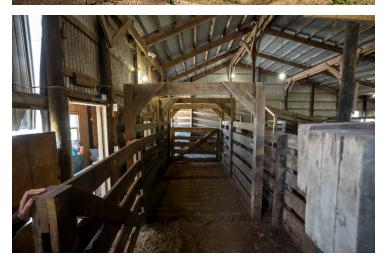

#### **PROPERTY OVERVIEW**

Income producing property with many options. Present use has been cattle working facilities with commercial cattle scales, cutting pens, and loading chutes which make the property ideal for cattle trading, sorting, etc. Adequate for tractor trailers. Additional two dwellings on farm. One circa 2008 onsite built home in good condition and one circa 2005 double wide on a permanent foundation in excellent condition. Property could be split by use of Family Division.

### **Additional Photos**

For More Information:

477 Howardsville Road, Staunton, VA 24401