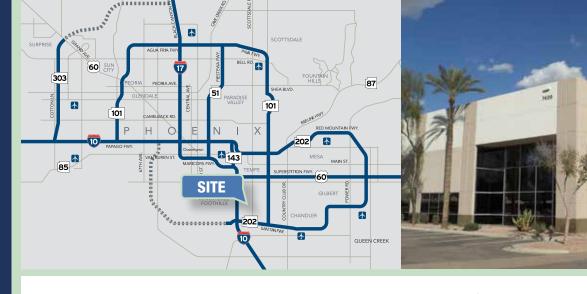

Freeway; 2.5 Miles South of

US 60

Rate: \$14.50 p.s.f., NNN

Expenses: 2017 estimated - \$3.42

2016 - \$3.45

Power: 277/480 V

Amenities: Walkable amenities - Within

Close proximity to over 40 Restaurants, Six Hotels & Assorted Retail Stores