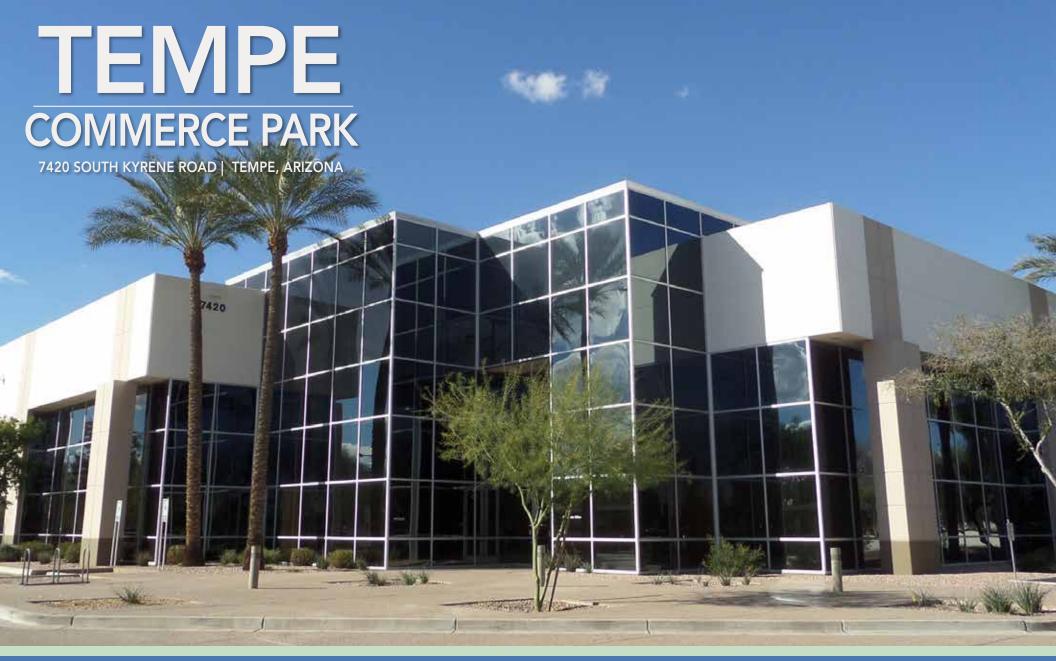

# TEMPE COMMERCE PARK

7420 SOUTH KYRENE ROAD | TEMPE, ARIZONA

Building Size: ±65,857 SF

Available: Suite 100: ±20,998 SF

Parking: 5.5 : 1,000 Ratio

0.7:1,000 Ratio Covered Spaces

Location: One Mile East of the I -10

Freeway; 2.5 Miles South of

US 60

Rate: \$14.50 p.s.f., NNN

Expenses: 2017 estimated - \$3.42

2016 - \$3.45

Power: 277/480 V

Amenities: Walkable amenities - Within

Close proximity to over 40 Restaurants, Six Hotels & Assorted Retail Stores