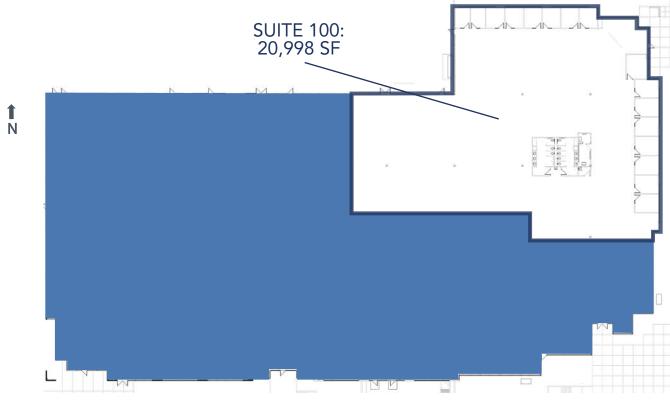

# TEMPE COMMERCE PARK

7420 SOUTH KYRENE ROAD | TEMPE, ARIZONA

Building Size: ±65,857 SF

Available: Suite 100: ±20,998 SF

Parking: 5.5 : 1,000 Ratio

0.7:1,000 Ratio Covered Spaces

Location: One Mile East of the I -10