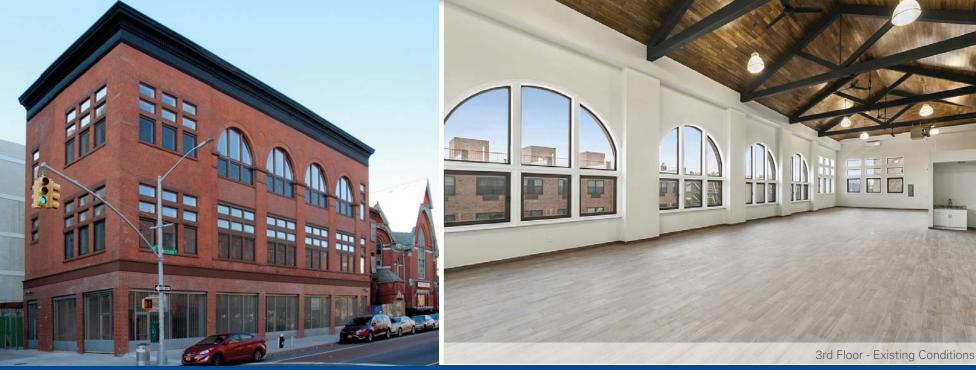

# Bedford-Stuyvesant Office-and-Retail Building for Lease - Divisible

## 405 Gates Avenue aka 388 Nostrand Avenue, Brooklyn

#### **APPROXIMATE SIZE**

 Ground:
 2,430 sf (divides 980 sf / 1,450 sf)

 Cellar:
 1,620 sf (divides 570 sf / 1,050 sf)

 2nd Floor:
 3,700 sf Office

 3rd Floor:
 3,700 sf Office