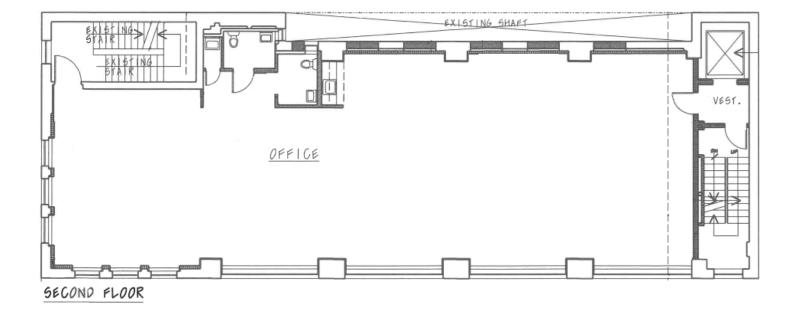

#### **APPROXIMATE SIZE**

 Ground:
 2,430 sf (divides 980 sf / 1,450 sf)

 Cellar:
 1,620 sf (divides 570 sf / 1,050 sf)

 2nd Floor:
 3,700 sf Office

 3rd Floor:
 3,700 sf Office

### COMMENTS

- Building can be leased in its entirety, or in (4) separate units retail A, retail B, entire 2nd floor, and entire 3rd floor
- Adjacent 1,875 SF lot can be lease with or without the building
- Accessible via the Bedford-Nostrand Avenue Gsubway station

# 405 Gates Avenue aka 388 Nostrand Avenue, Brooklyn - 2nd / 3rd Floors

405 Gates Avenue aka 388 Nostrand Avenue, Brooklyn - Area Retail