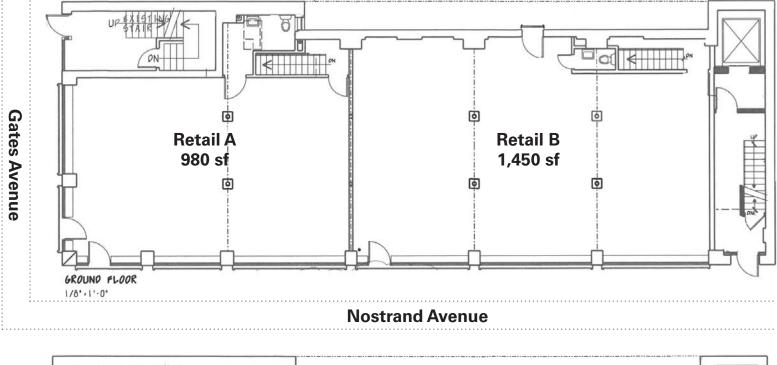

#### **APPROXIMATE SIZE**

 Ground:
 2,430 sf (divides 980 sf / 1,450 sf)

 Cellar:
 1,620 sf (divides 570 sf / 1,050 sf)

 2nd Floor:
 3,700 sf Office

 3rd Floor:
 3,700 sf Office

### COMMENTS

- Building can be leased in its entirety, or in (4) separate units retail A, retail B, entire 2nd floor, and entire 3rd floor
- Adjacent 1,875 SF lot can be lease with or without the building
- Accessible via the Bedford-Nostrand Avenue Gsubway station

# 405 Gates Avenue aka 388 Nostrand Avenue, Brooklyn - Ground / Cellar Levels