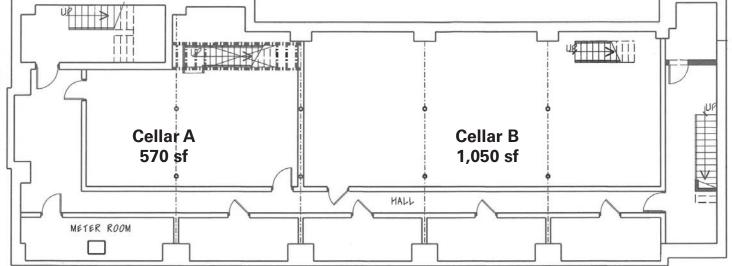

#### **APPROXIMATE SIZE**

 Ground:
 2,430 sf (divides 980 sf / 1,450 sf)

 Cellar:
 1,620 sf (divides 570 sf / 1,050 sf)

 2nd Floor:
 3,700 sf Office

 3rd Floor:
 3,700 sf Office

### COMMENTS

- Building can be leased in its entirety, or in (4) separate units retail A, retail B, entire 2nd floor, and entire 3rd floor
- Adjacent 1,875 SF lot can be lease with or without the building
- Accessible via the Bedford-Nostrand Avenue Gsubway station

# 405 Gates Avenue aka 388 Nostrand Avenue, Brooklyn - Ground / Cellar Levels