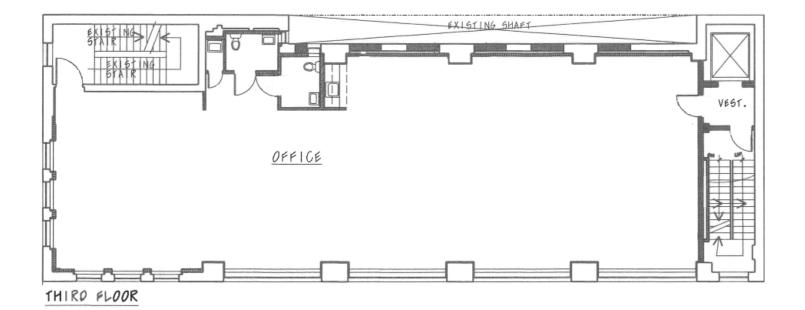

# 405 Gates Avenue aka 388 Nostrand Avenue, Brooklyn - 2nd / 3rd Floors

405 Gates Avenue aka 388 Nostrand Avenue, Brooklyn - Area Retail

#### **APPROXIMATE SIZE**

 Ground:
 2,430 sf (divides 980 sf / 1,450 sf)

 Cellar:
 1,620 sf (divides 570 sf / 1,050 sf)

 2nd Floor:
 3,700 sf Office

 3rd Floor:
 3,700 sf Office