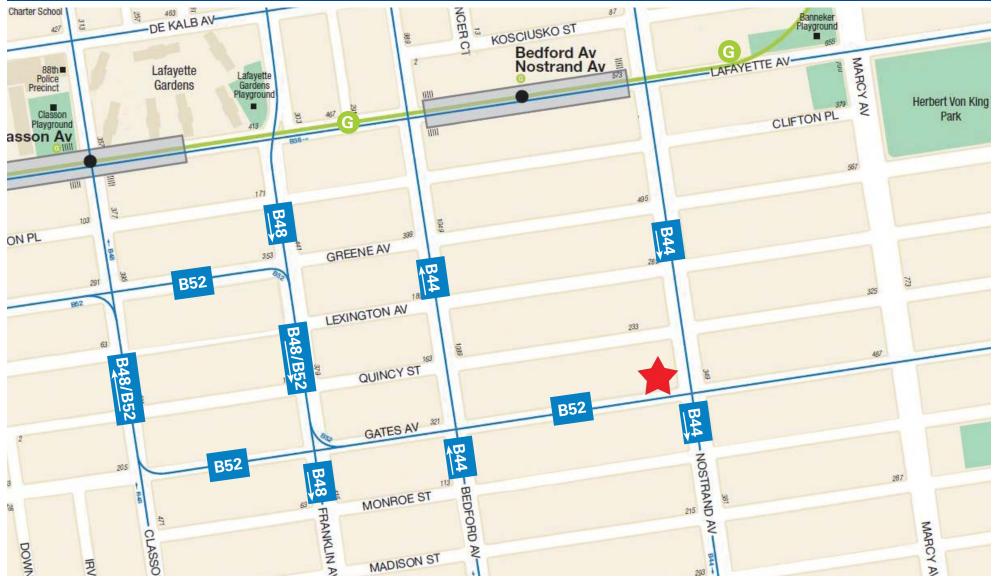

# 405 Gates Avenue aka 388 Nostrand Avenue, Brooklyn - 2nd / 3rd Floors

405 Gates Avenue aka 388 Nostrand Avenue, Brooklyn - Area Retail

### COMMENTS

- Building can be leased in its entirety, or in (4) separate units retail A, retail B, entire 2nd floor, and entire 3rd floor
- Adjacent 1,875 SF lot can be lease with or without the building
- Accessible via the Bedford-Nostrand Avenue Gsubway station