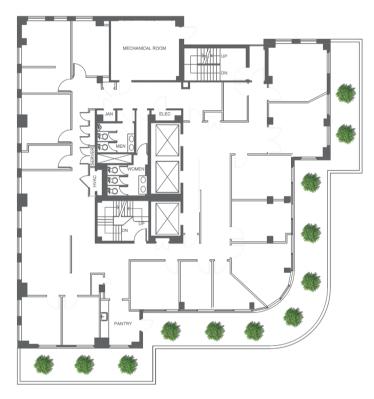

FLOOR PLANS

PARTIAL 14TH FLOOR

PARTIAL 18TH FLOOR 5,264 RSF

ENTIRE 20TH FLOOR 6,136 RSF