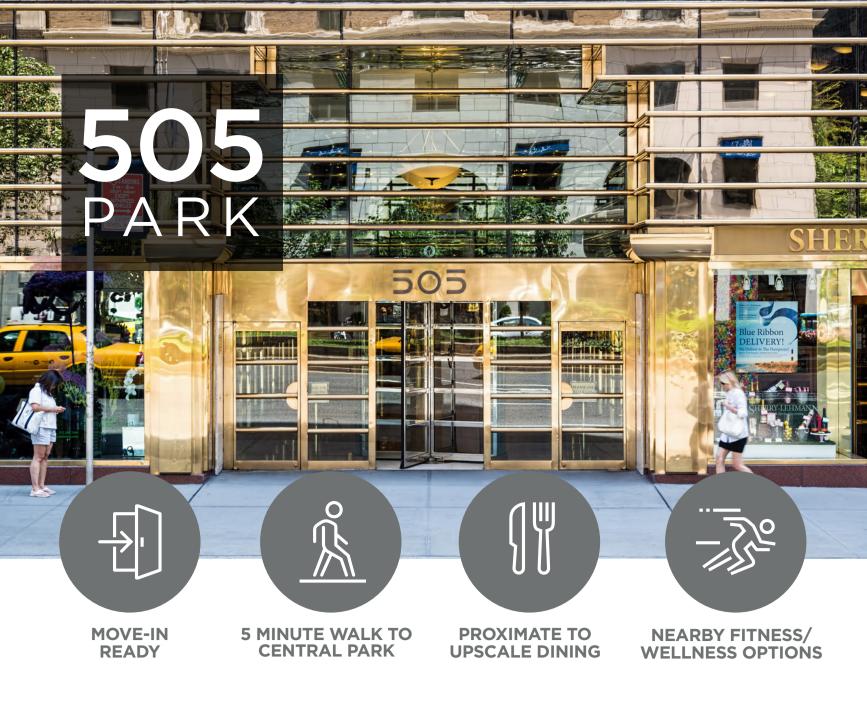

## AVAILABILITIES

| FLOOR      | SIZE      | CONDITION | CONFIGURATION                                                                                          | AVAILABILITY | VIRTUAL TOUR |
|------------|-----------|-----------|--------------------------------------------------------------------------------------------------------|--------------|--------------|
| P 2 Floor  | 3,977 RSF | Move-in   | Built with 5 offices, 1 conference room and large open area                                            | Immediate    | -            |
| P 14 Floor | 1,973 RSF | Move-in   | Built with 3 offices and 1 conference room                                                             | Immediate    | -            |
| P 18 Floor | 5,264 RSF | Move-in   | Built with 6 offices, 1 conference room,<br>open area and a large wraparound<br>terrace                | Immediate    | VIEW         |
| E 20 Floor | 6,136 RSF | Move-in   | Built with 11 offices, 1 conference room,<br>1 breakout room, pantry and a large<br>wraparound terrace | Immediate    | -            |