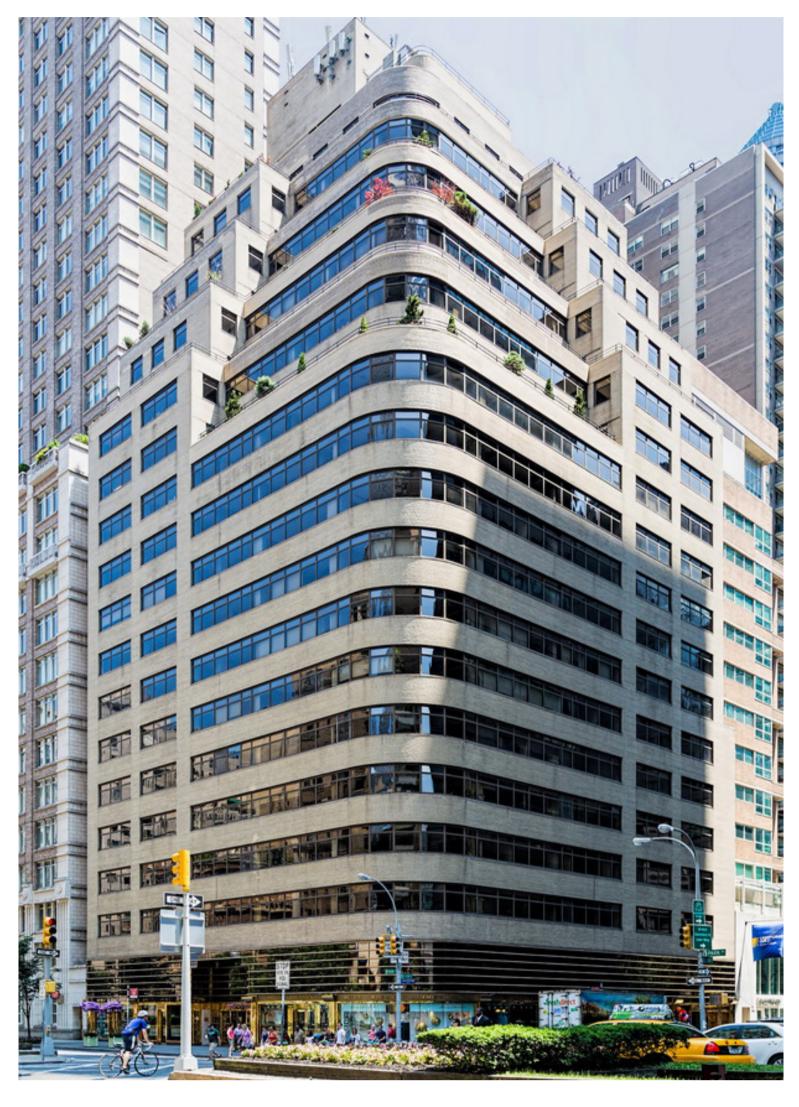

## AVAILABILITIES

| FLOOR      | SIZE      | CONDITION | CONFIGURATION                                                                                          | AVAILABILITY | VIRTUAL TOUR |
|------------|-----------|-----------|--------------------------------------------------------------------------------------------------------|--------------|--------------|
| P 2 Floor  | 3,977 RSF | Move-in   | Built with 5 offices, 1 conference room and large open area                                            | Immediate    | -            |
| P 14 Floor | 1,973 RSF | Move-in   | Built with 3 offices and 1 conference room                                                             | Immediate    | -            |
| P 18 Floor | 5,264 RSF | Move-in   | Built with 6 offices, 1 conference room,<br>open area and a large wraparound<br>terrace                | Immediate    | VIEW         |
| E 20 Floor | 6,136 RSF | Move-in   | Built with 11 offices, 1 conference room,<br>1 breakout room, pantry and a large<br>wraparound terrace | Immediate    | -            |