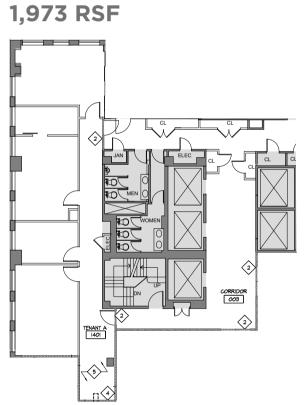

## AVAILABILITIES

| FLOOR      | SIZE      | CONDITION | CONFIGURATION                                                                                          | AVAILABILITY | VIRTUAL TOUR |
|------------|-----------|-----------|--------------------------------------------------------------------------------------------------------|--------------|--------------|
| P 2 Floor  | 3,977 RSF | Move-in   | Built with 5 offices, 1 conference room and large open area                                            | Immediate    | -            |
| P 14 Floor | 1,973 RSF | Move-in   | Built with 3 offices and 1 conference room                                                             | Immediate    | -            |
| P 18 Floor | 5,264 RSF | Move-in   | Built with 6 offices, 1 conference room,<br>open area and a large wraparound<br>terrace                | Immediate    | VIEW         |
| E 20 Floor | 6,136 RSF | Move-in   | Built with 11 offices, 1 conference room,<br>1 breakout room, pantry and a large<br>wraparound terrace | Immediate    | -            |

FLOOR PLANS

PARTIAL 14TH FLOOR

PARTIAL 18TH FLOOR 5,264 RSF

ENTIRE 20TH FLOOR 6,136 RSF