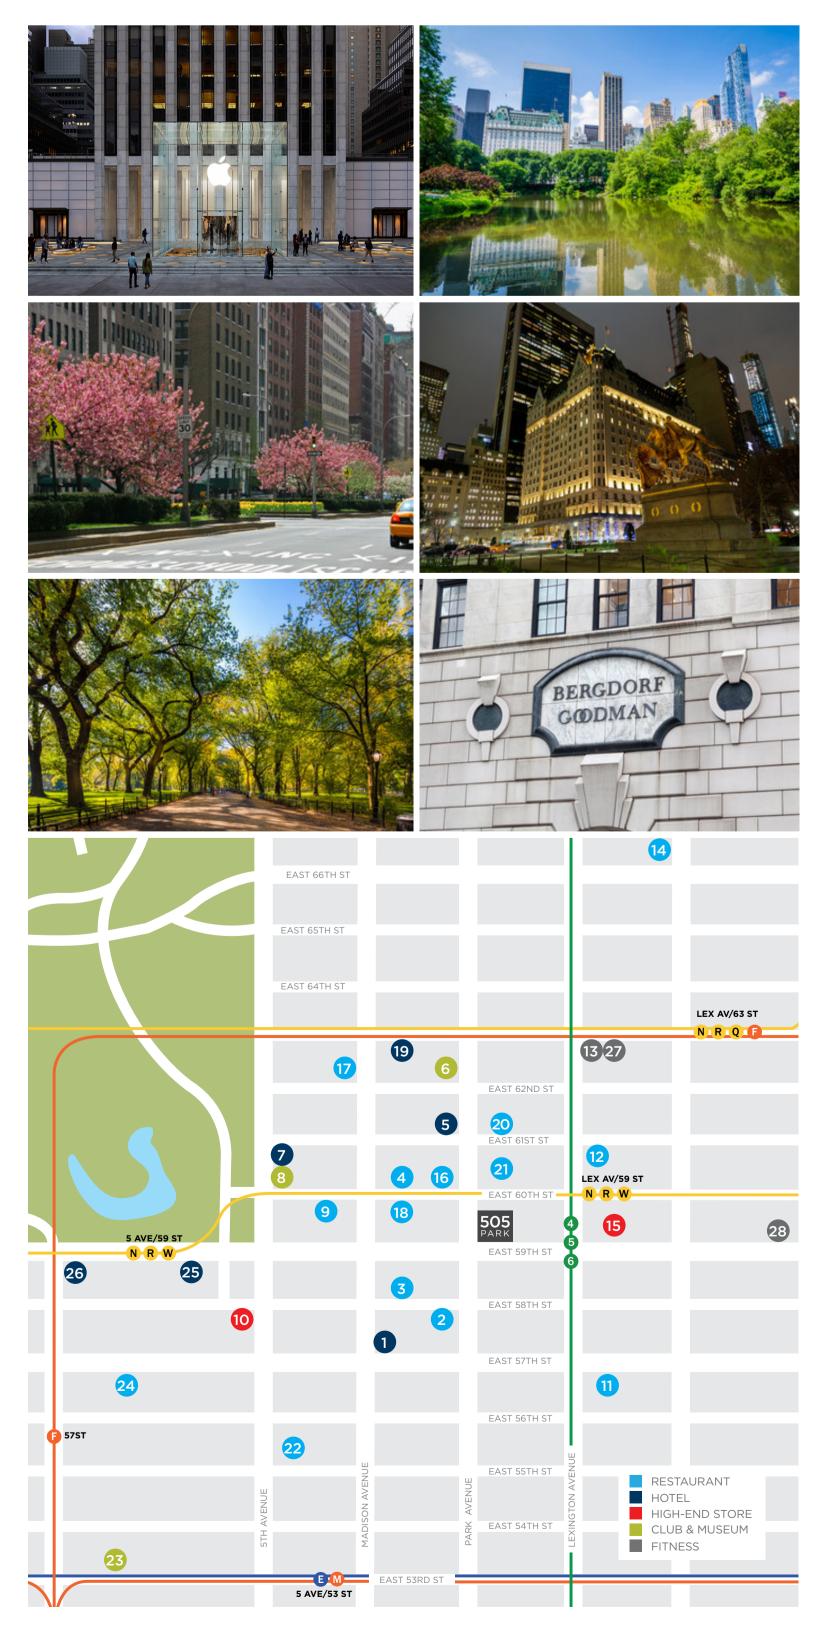

## d/location -| [ NEIGH 3( $\mathbf{z}$

- 1. The Four Seasons Hotel
- 2. TAO
- 3. LAVO
- 4. Philippe Chow
- 5. Loews Regency
- 6. The Colony Club
- 7. The Pierre
- 8. The Metropolitan Club
- 9. Avra
- 10. Bergdorf Goodman
- 11. BLT Steak
- 12. Piccola Cucina
- 13. Equinox
- 14. Sant Ambroeus
- 15. Bloomingdales
- 16. Il Mulino
- 17. Nello
- 18. Le Bibloquet
- 19. The Lowell Hotel
- 20. Serafina
- 21. The Bar Room
- 22. The Polo Bar
- 23. The Museum of Modern Art
- 24. Nobu
- 25. The Plaza Hotel
- 26. The Ritz Carlton
- 27. SoulCycle
- 28. Tracy Anderson Method Studio