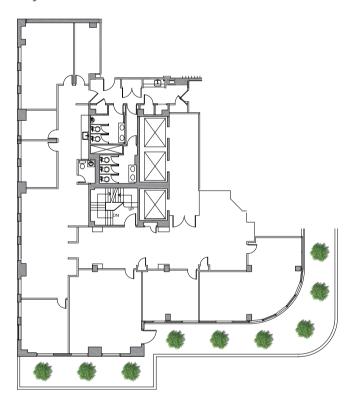

FLOOR PLANS

PARTIAL 14TH FLOOR

PARTIAL 18TH FLOOR 5,264 RSF

ENTIRE 20TH FLOOR 6,136 RSF