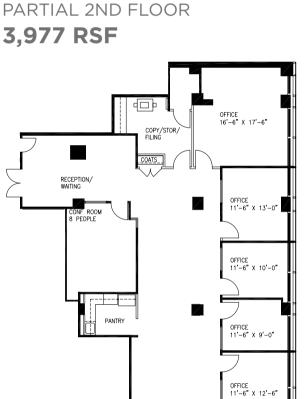

## AVAILABILITIES

| FLOOR      | SIZE      | CONDITION | CONFIGURATION                                                                                          | AVAILABILITY | VIRTUAL TOUR |
|------------|-----------|-----------|--------------------------------------------------------------------------------------------------------|--------------|--------------|
| P 2 Floor  | 3,977 RSF | Move-in   | Built with 5 offices, 1 conference room and large open area                                            | Immediate    | -            |
| P 14 Floor | 1,973 RSF | Move-in   | Built with 3 offices and 1 conference room                                                             | Immediate    | -            |
| P 18 Floor | 5,264 RSF | Move-in   | Built with 6 offices, 1 conference room,<br>open area and a large wraparound<br>terrace                | Immediate    | VIEW         |
| E 20 Floor | 6,136 RSF | Move-in   | Built with 11 offices, 1 conference room,<br>1 breakout room, pantry and a large<br>wraparound terrace | Immediate    | -            |

FLOOR PLANS

PARTIAL 14TH FLOOR

PARTIAL 18TH FLOOR 5,264 RSF

ENTIRE 20TH FLOOR 6,136 RSF