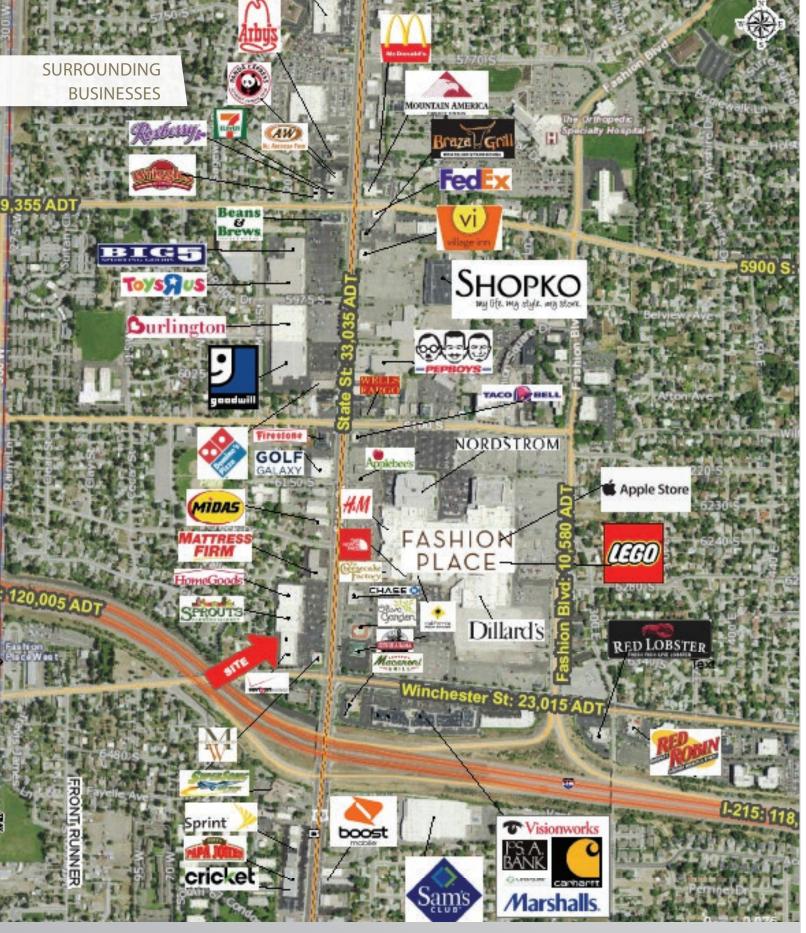

# A MEMBER OF CHAINLINKS RETAIL ADVISORS PENTADRH.COM

64th South State St. Retail

6344 South State Street Murray, UT

## **Property Information**

- > 2,500 10,476 SF Available
- > Rate: \$24 PSF
- > NNN \$3.50
- > Two double -sided pylon signs
- > Anchored by Home Goods (TJX) and Sprouts
- > Located right across from Fashion Place Mall
- > Easy Access to I-15 and I-215
- > Traffic Counts: