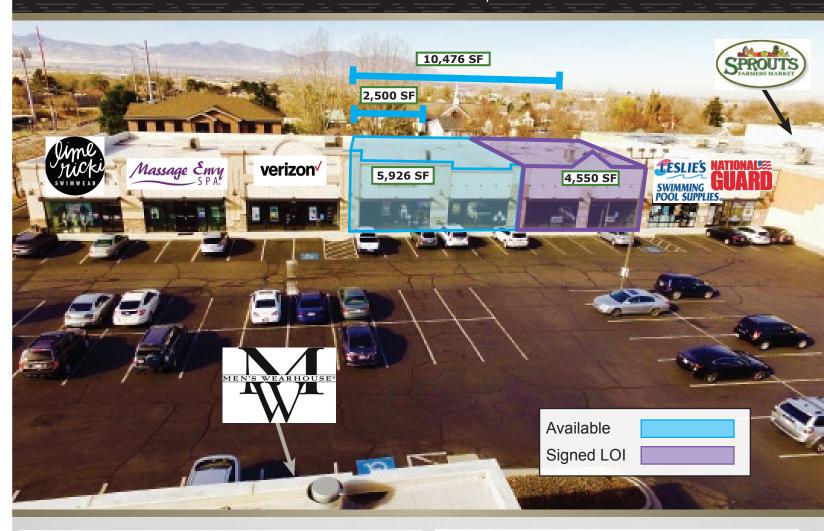

## **Property Information**

- > 2,500 10,476 SF Available
- > Rate: \$24 PSF
- > NNN \$3.50
- > Two double -sided pylon signs
- > Anchored by Home Goods (TJX) and Sprouts
- > Located right across from Fashion Place Mall
- > Easy Access to I-15 and I-215
- > Traffic Counts: