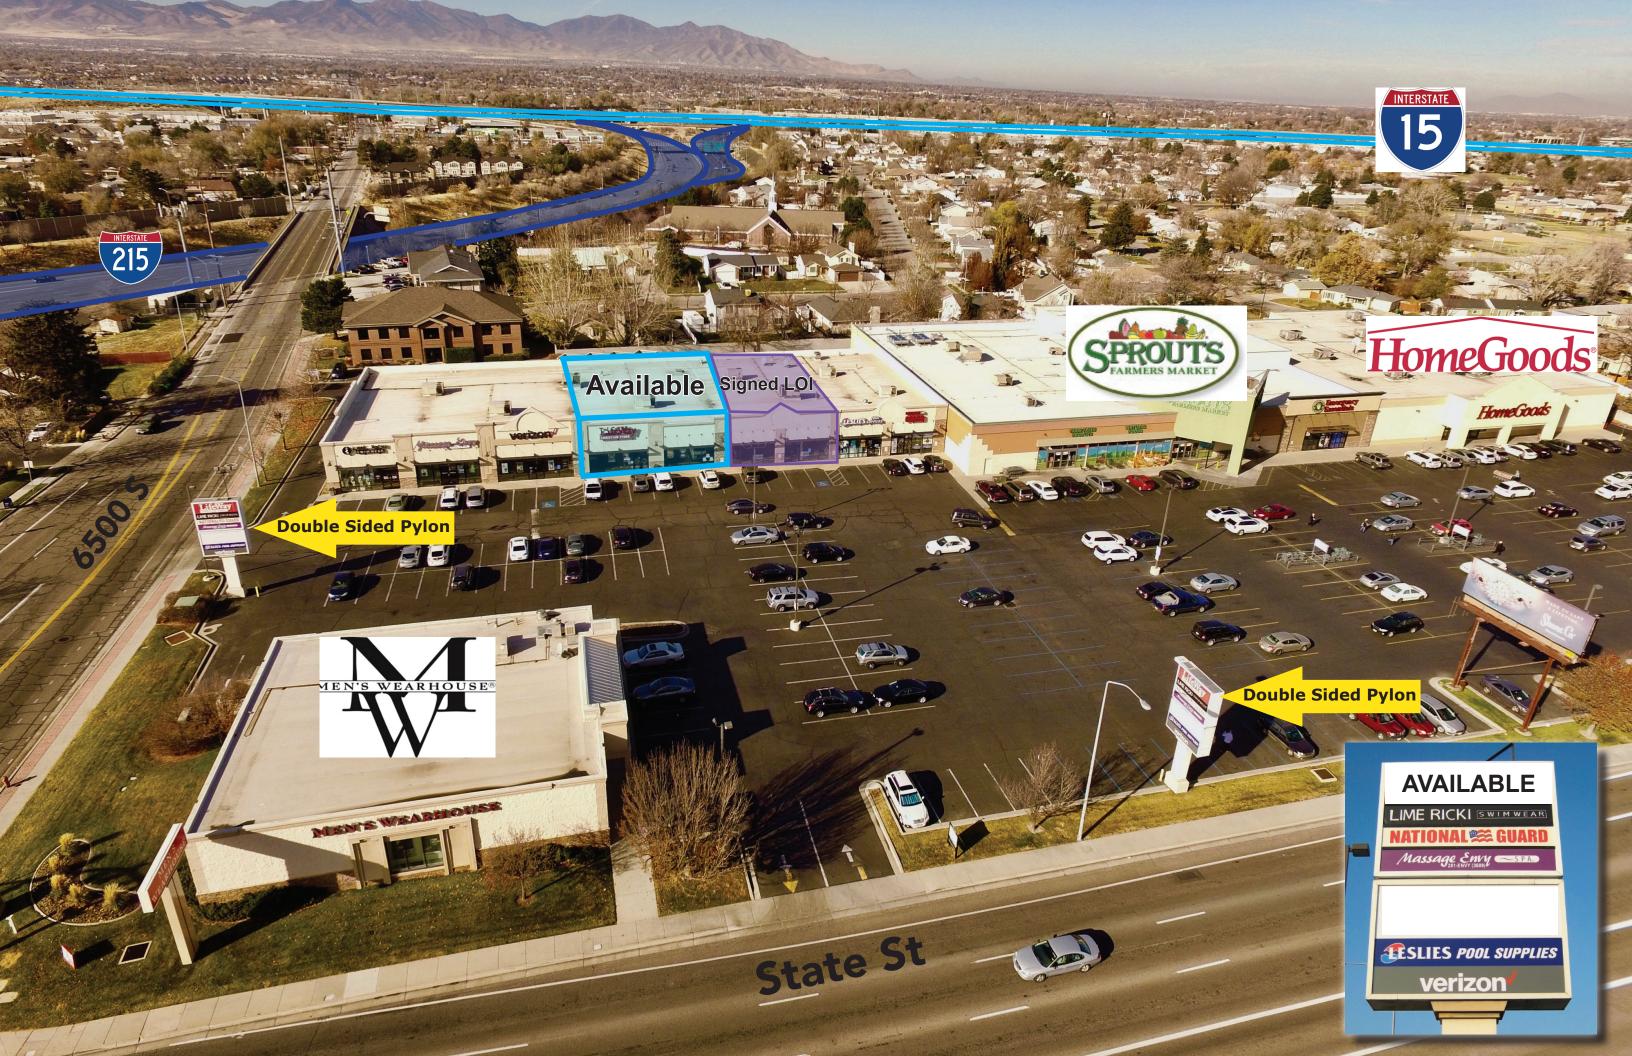

## **Property Information**

- > 2,500 10,476 SF Available
- > Rate: \$24 PSF
- > NNN \$3.50
- > Two double -sided pylon signs
- > Anchored by Home Goods (TJX) and Sprouts
- > Located right across from Fashion Place Mall
- > Easy Access to I-15 and I-215
- > Traffic Counts: