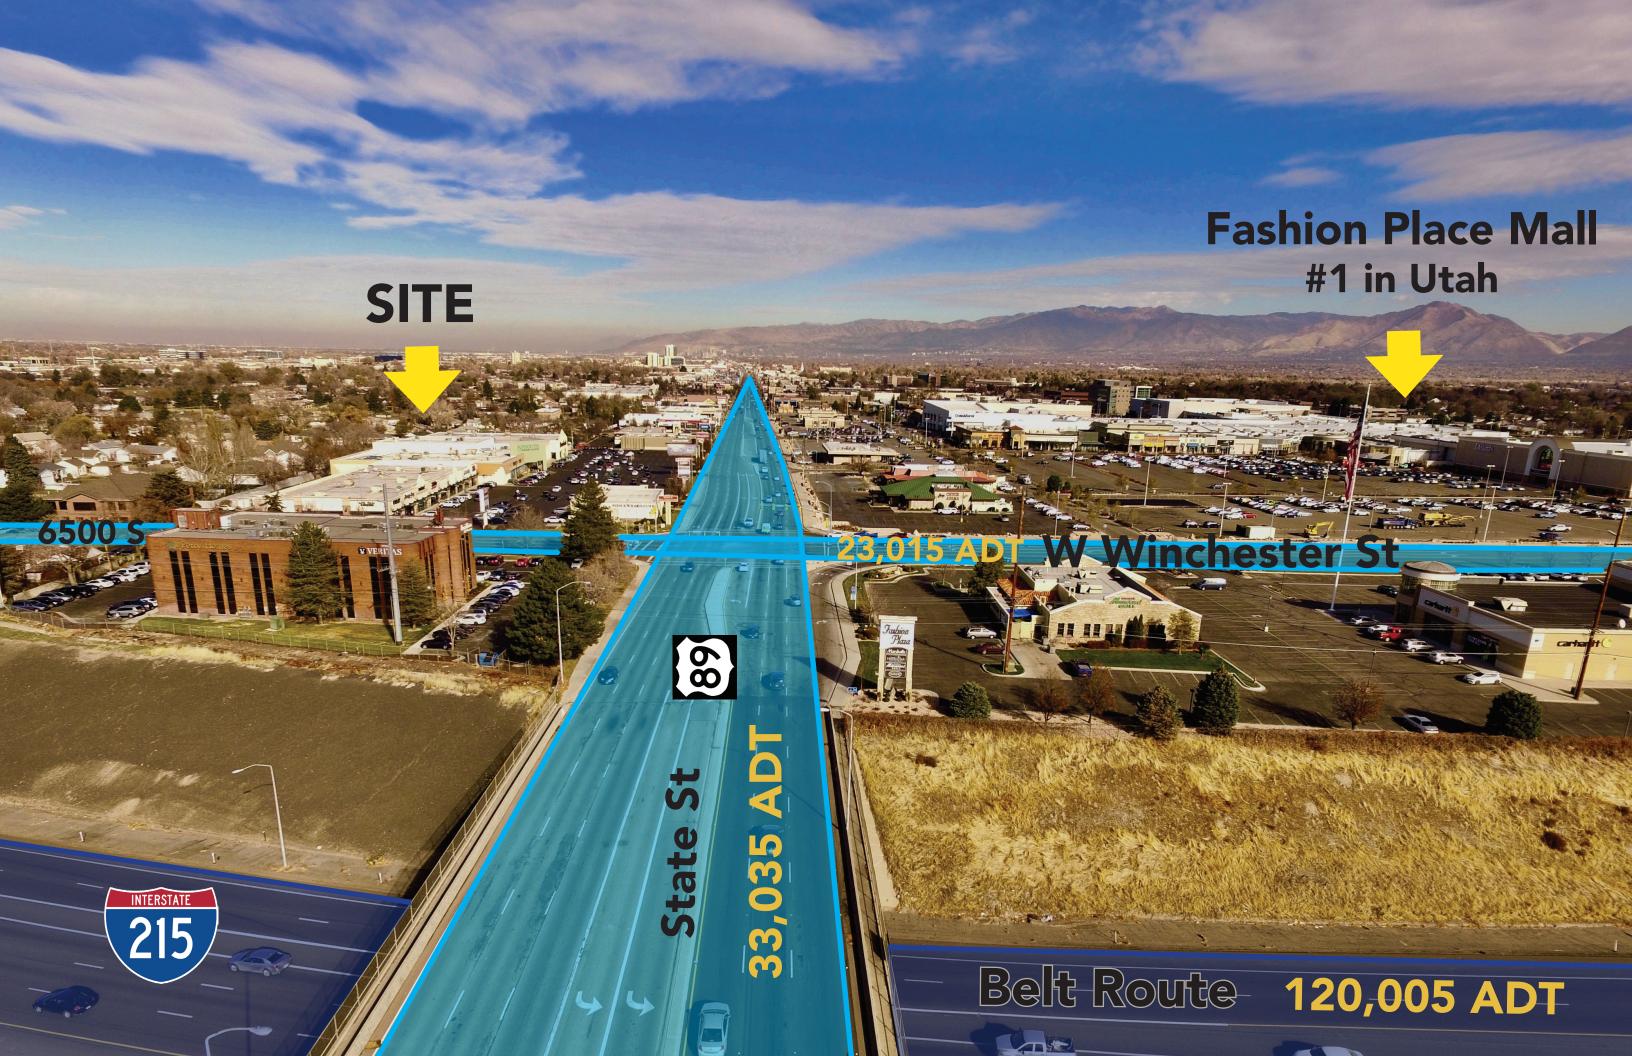

## **Property Information**

- > 2,500 10,476 SF Available
- > Rate: \$24 PSF
- > NNN \$3.50
- > Two double -sided pylon signs
- > Anchored by Home Goods (TJX) and Sprouts
- > Located right across from Fashion Place Mall
- > Easy Access to I-15 and I-215
- > Traffic Counts:

State Street: 33,035 ADT

I-215: 120,005 ADT