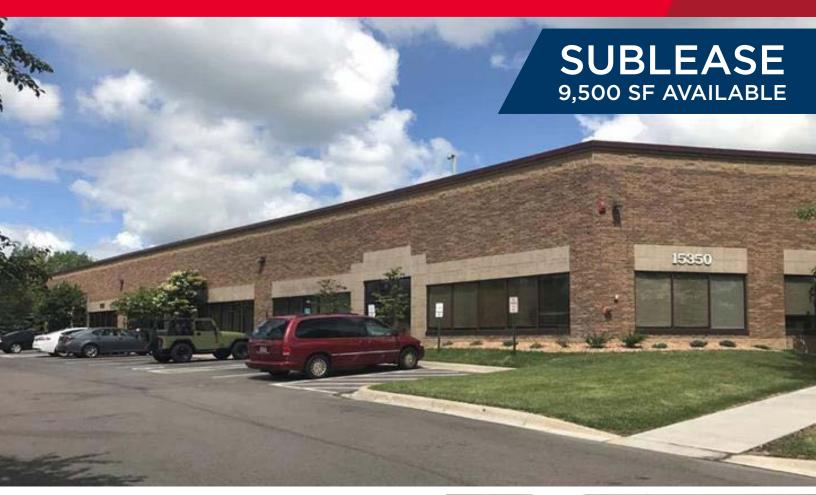

### **SUBLEASE** 15350 25th Avenue N. Plymouth, MN 55447

#### **Sublease Highlights**

- 9,358 square foot sublease available through 12/31/2021, lease rate is \$13.00 Gross per square foot
- Space was newly built-out in 2015 and features a mix of privates and open space, two conference rooms, break area and fitness/game room area
- Excellent location near I-494 & Highway 55
- · Area amenities include: Crown Plaza Hotel, Lifetime Fitness, Plymouth City Center, 15 area banks, Buffalo Wild Wings, Caribou Coffee, Starbucks, Chili's Grill & Bar, Famous Dave's, Italianni's, Kobe, Lucky 13, Noodles & Company, Old Chicago, Perkins Family Restaurant, Red Robin, Ruby Tuesday and Solos Pizza