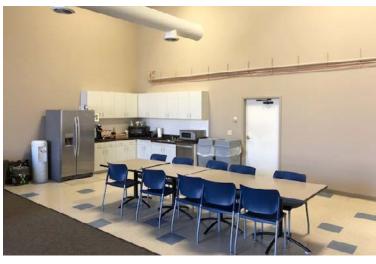

#### **Sublease Highlights**

- 9,358 square foot sublease available through 12/31/2021, lease rate is \$13.00 Gross per square foot
- Space was newly built-out in 2015 and features a mix of privates and open space, two conference rooms, break area and fitness/game room area
- Excellent location near I-494 & Highway 55
- · Area amenities include: Crown Plaza Hotel, Lifetime Fitness, Plymouth City Center, 15 area banks, Buffalo Wild Wings, Caribou Coffee, Starbucks, Chili's Grill & Bar, Famous Dave's, Italianni's, Kobe, Lucky 13, Noodles & Company, Old Chicago, Perkins Family Restaurant, Red Robin, Ruby Tuesday and Solos Pizza