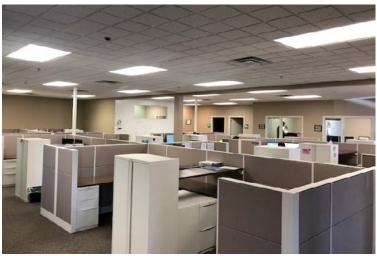

#### **Sublease Highlights**

- 9,358 square foot sublease available through 12/31/2021, lease rate is \$13.00 Gross per square foot
- Space was newly built-out in 2015 and features a mix of privates and open space, two conference rooms, break area and fitness/game room area
- Excellent location near I-494 & Highway 55
- · Area amenities include: Crown Plaza Hotel, Lifetime Fitness, Plymouth City Center, 15 area banks, Buffalo Wild Wings, Caribou Coffee, Starbucks, Chili's Grill & Bar, Famous Dave's, Italianni's, Kobe, Lucky 13, Noodles & Company, Old Chicago, Perkins Family Restaurant, Red Robin, Ruby Tuesday and Solos Pizza