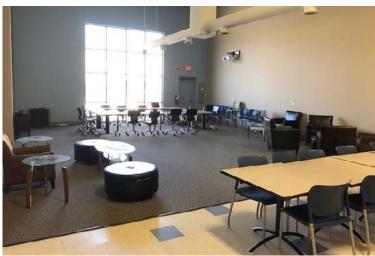

#### **Sublease Highlights**

- 9,358 square foot sublease available through 12/31/2021, lease rate is \$13.00 Gross per square foot
- Space was newly built-out in 2015 and features a mix of privates and open space, two conference rooms, break area and fitness/game room area
- Excellent location near I-494 & Highway 55
- · Area amenities include: Crown Plaza Hotel, Lifetime Fitness, Plymouth City Center, 15 area banks, Buffalo Wild Wings, Caribou Coffee, Starbucks, Chili's Grill & Bar, Famous Dave's, Italianni's, Kobe, Lucky 13, Noodles & Company, Old Chicago, Perkins Family Restaurant, Red Robin, Ruby Tuesday and Solos Pizza