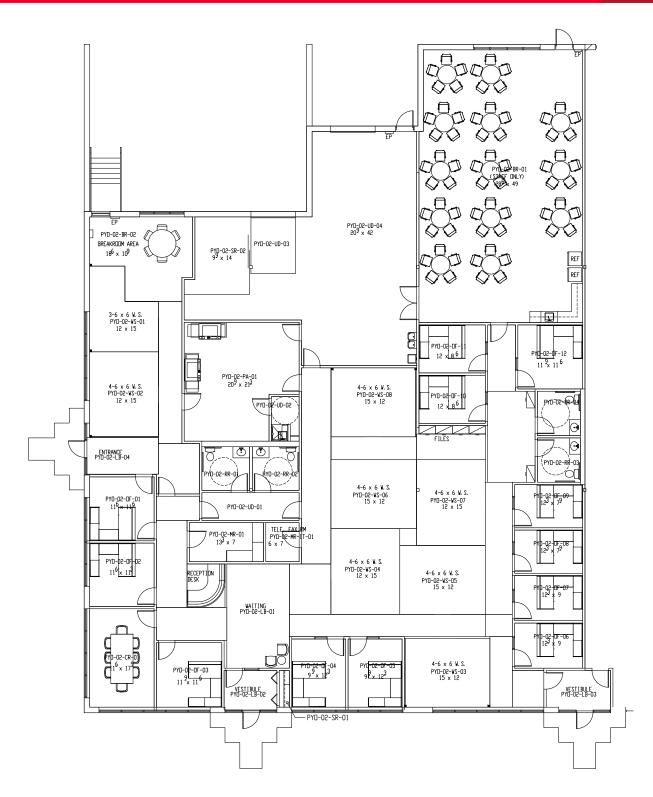

#### **Sublease Highlights**

- 9,358 square foot sublease available through 12/31/2021, lease rate is \$13.00 Gross per square foot
- Space was newly built-out in 2015 and features a mix of privates and open space, two conference rooms, break area and fitness/game room area
- Excellent location near I-494 & Highway 55
- · Area amenities include: Crown Plaza Hotel, Lifetime Fitness, Plymouth City Center, 15 area banks, Buffalo Wild Wings, Caribou Coffee, Starbucks, Chili's Grill & Bar, Famous Dave's, Italianni's, Kobe, Lucky 13, Noodles & Company, Old Chicago, Perkins Family Restaurant, Red Robin, Ruby Tuesday and Solos Pizza