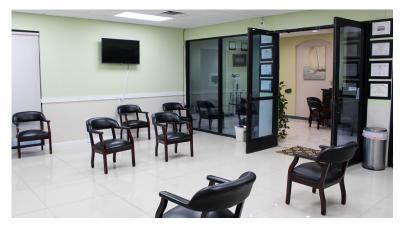

## Highlights

- Medical Office building in North Loop West submarket
- 13,583 SF building on 0.47 acres
- Medical office on Level 1; Shell space on Levels 2 and 3
- Fully fenced lot