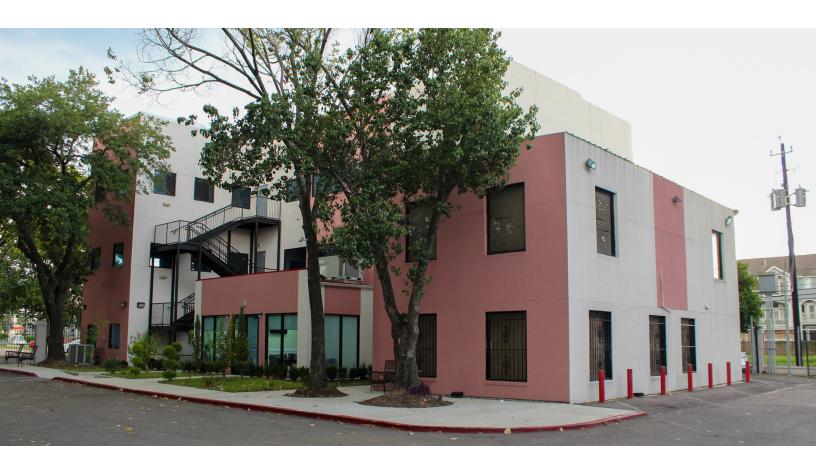

## 1710 W 25th St

## Highlights

- Medical Office building in North Loop West submarket
- 13,583 SF building on 0.47 acres
- Medical office on Level 1; Shell space on Levels 2 and 3
- Fully fenced lot