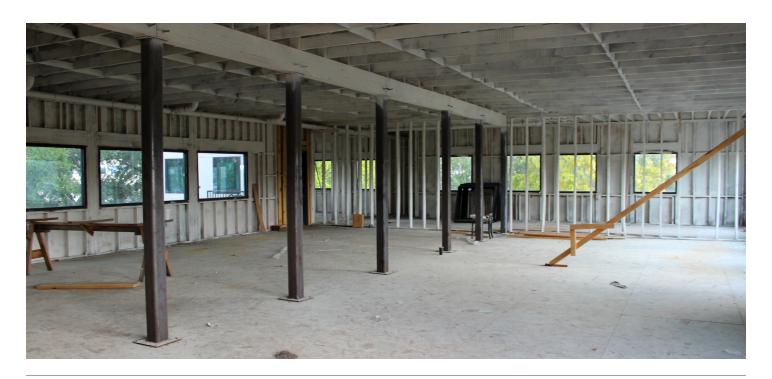

## Highlights

- Medical Office building in North Loop West submarket
- 13,583 SF building on 0.47 acres
- Medical office on Level 1; Shell space on Levels 2 and 3
- Fully fenced lot