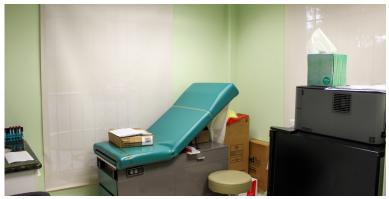

## Highlights

- Medical Office building in North Loop West submarket
- 13,583 SF building on 0.47 acres
- Medical office on Level 1; Shell space on Levels 2 and 3
- Fully fenced lot