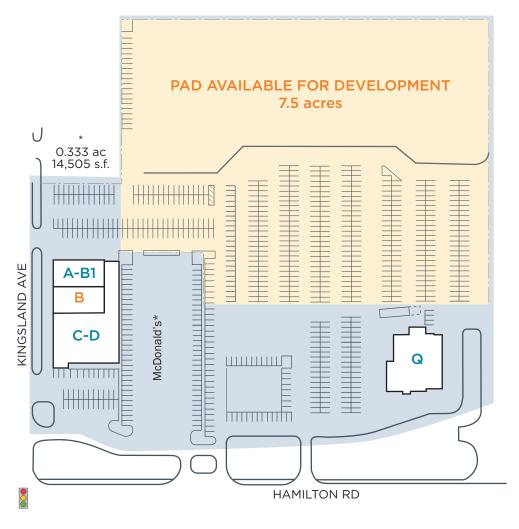

# EASTLAND | Columbus, Ohio

With frontage on Hamilton Road, this property is situated across from Toys 'R Us, Sears, Macy's and Macy's Furniture Outlet. The site enjoys strong population and traffic numbers and offers easy access to Interstates 70 and 270. Retail space is available in freestanding and multi-tenant buildings, as well as a development opportunity of a 7.5 acre, pad-ready site.

## John Miller 614.227.3469 DIRECT 614.228.5331 OFFICE JMiller@castoinfo.com

250 Civic Center Drive, Suite 500 Columbus, Ohio 43215 www.castoinfo.com

| SPACE | TENANT                       | SIZE        |
|-------|------------------------------|-------------|
| A-B1  | The Lobby                    | 4,079 s.f.  |
| В     | AVAILABLE                    | 3,200 s.f.  |
| C-D   | White Hat Realty             | 14,400 s.f. |
| Q     | A Taste of Trini Bar & Grill | 8,900 s.f.  |

<sup>\*</sup>Owned by others

Tenant names, building sizes and shopping center configuration are subject to change.