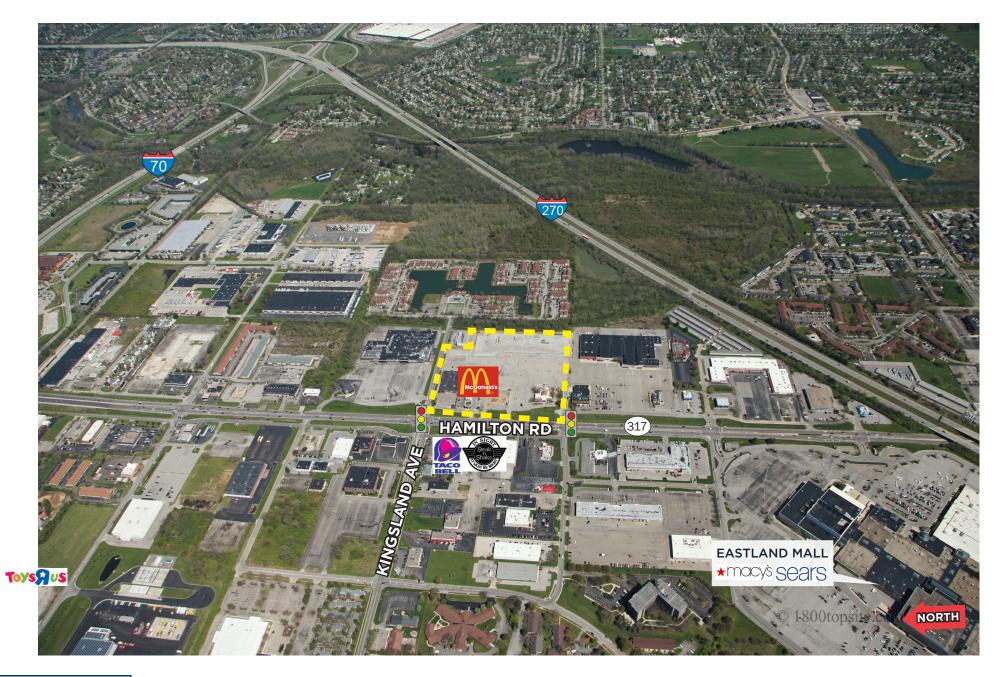

# EASTLAND | Columbus, Ohio

With frontage on Hamilton Road, this property is situated across from Toys 'R Us, Sears, Macy's and Macy's Furniture Outlet. The site enjoys strong population and traffic numbers and offers easy access to Interstates 70 and 270. Retail space is available in freestanding and multi-tenant buildings, as well as a development opportunity of a 7.5 acre, pad-ready site.

#### **NEIGHBORING TENANTS**