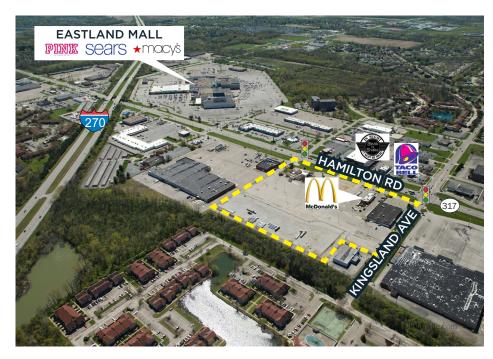

# EASTLAND | Columbus, Ohio

With frontage on Hamilton Road, this property is situated across from Toys 'R Us, Sears, Macy's and Macy's Furniture Outlet. The site enjoys strong population and traffic numbers and offers easy access to Interstates 70 and 270. Retail space is available in freestanding and multi-tenant buildings, as well as a development opportunity of a 7.5 acre, pad-ready site.

#### **NEIGHBORING TENANTS**