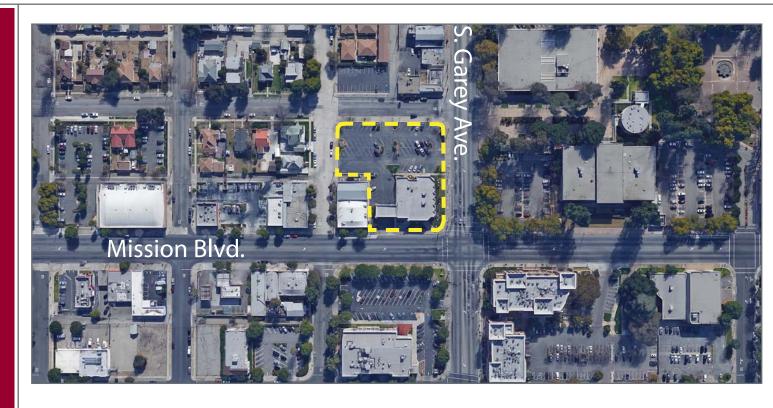

## 502 S. GAREY AVENUE POMONA, CA

## **FEATURES:**

- 1.17 Acre (±51,105 SF) Parcel
- Available for Long Term Ground Lease
- Adjacent to Pomona Superior Court House & Downtown Area
- Great Hard Corner Location With Heavy Parking
- APN: 8335-024-033
- Flexible Zoning
- Traffic Counts: ±24,300 CPD