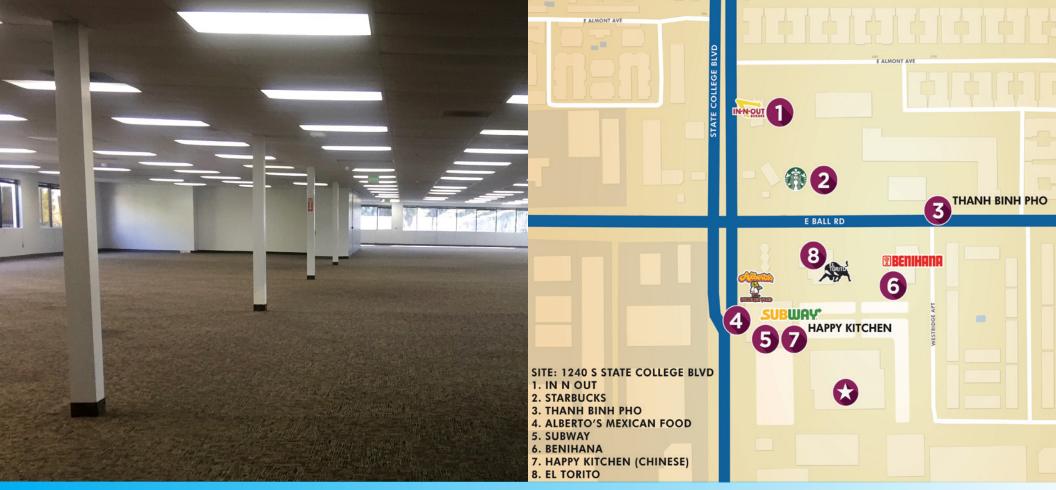

### **BUILDING FEATURES**

Walk to Starbucks, In-N-Out, El Torito, Subway, Benihana

Building Top Signage Available

67,622 SF 2-Story Office Building (Divisible to 10,000 SF)

Great Visibility on the Corner of State College and Ball Road

## **SECOND FLOOR**

16,174

<sup>\*</sup>MEASUREMENTS ARE ESTIMATES ONLY

STARBUCKS - IN-N-OUT - SUBWAY - BENIHANA - EL TORITO AND MORE