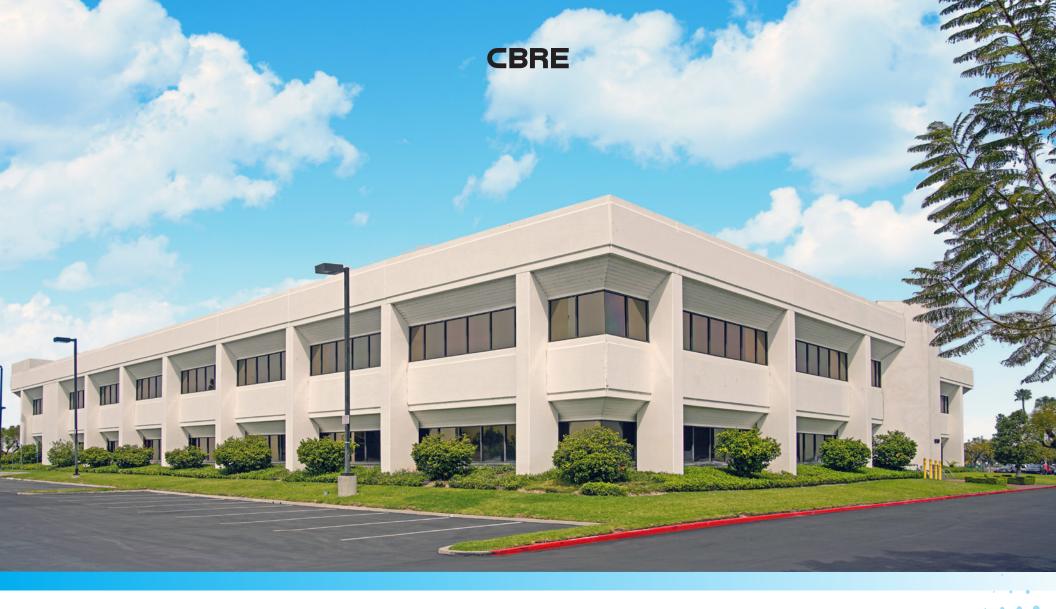

1240 SOUTH STATE COLLEGE BOULEVARD ANAHEIM, CA 92806

### **BUILDING FEATURES**

Walk to Starbucks, In-N-Out, El Torito, Subway, Benihana

Building Top Signage Available

67,622 SF 2-Story Office Building (Divisible to 10,000 SF)

Great Visibility on the Corner of State College and Ball Road