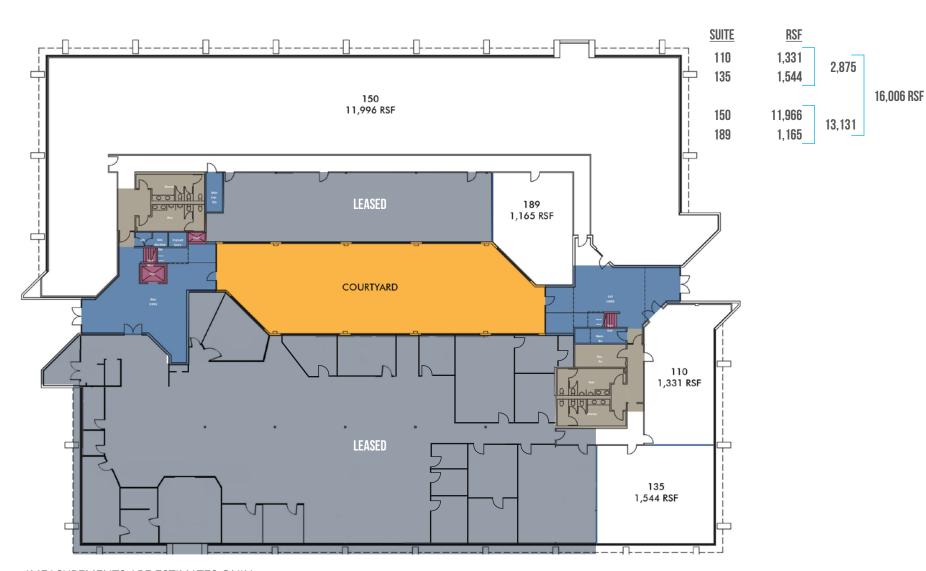

1240 SOUTH STATE COLLEGE BOULEVARD ANAHEIM, CA 92806



### **BUILDING FEATURES**



Walk to Starbucks, In-N-Out, El Torito, Subway, Benihana



Building Top Signage Available



67,622 SF 2-Story Office Building (Divisible to 10,000 SF)



Great Visibility on the Corner of State College and Ball Road



On-Site Property Management



8 Minutes to Anaheim Commuter Rail (Orange Line)



14 Minutes to John Wayne Airport



Good Access to 5 / 57 / 22 / 91 Freeways



4:1,000 Free Surface Parking Plus Reciprocal Parking

# **FIRST FLOOR**



<sup>\*</sup>MEASUREMENTS ARE ESTIMATES ONLY

## **SECOND FLOOR**



16,174

<sup>\*</sup>MEASUREMENTS ARE ESTIMATES ONLY



STARBUCKS - IN-N-OUT - SUBWAY - BENIHANA - EL TORITO AND MORE

### **CONTACT US**

#### SIMON DILLON

Lic. 01010564 +1 949 725 8668 simon.dillon@cbre.com

#### **REID WEAVER**

Lic. 01995422 +1 949 725 8688 reid.weaver@cbre.com

### **TAYLOR FRIEND**

Lic. 01885394 +1 949 809 4065 taylor.friend@cbre.com

#### www.cbre.com

CBRE

© 2019 CBRE, Inc. All rights reserved. This information has been obtained from sources believed reliable, but has not been verified for accuracy or completeness. Any projections, opinions, or estimates are subject to uncertainty. The information may not represent the current or future performance of the property. You and your advisors shoul