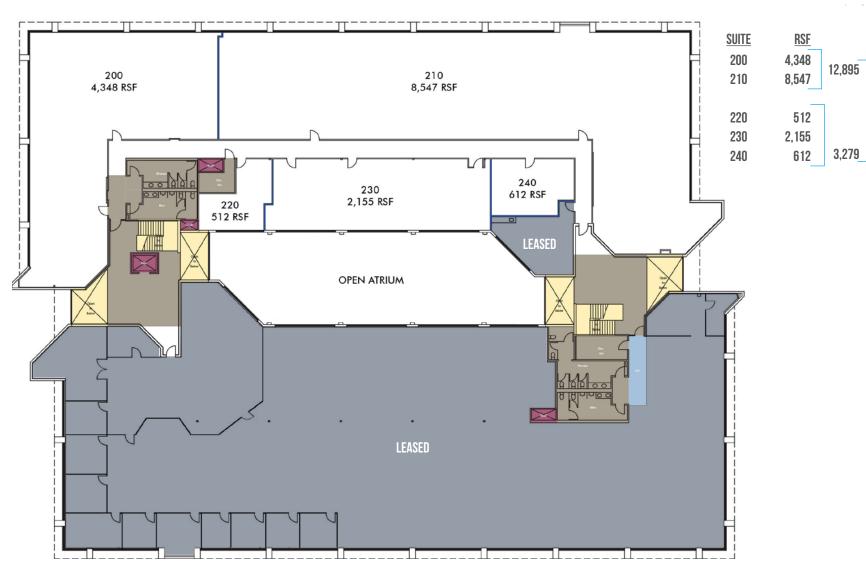

## **SECOND FLOOR**

16,174

<sup>\*</sup>MEASUREMENTS ARE ESTIMATES ONLY

STARBUCKS - IN-N-OUT - SUBWAY - BENIHANA - EL TORITO AND MORE