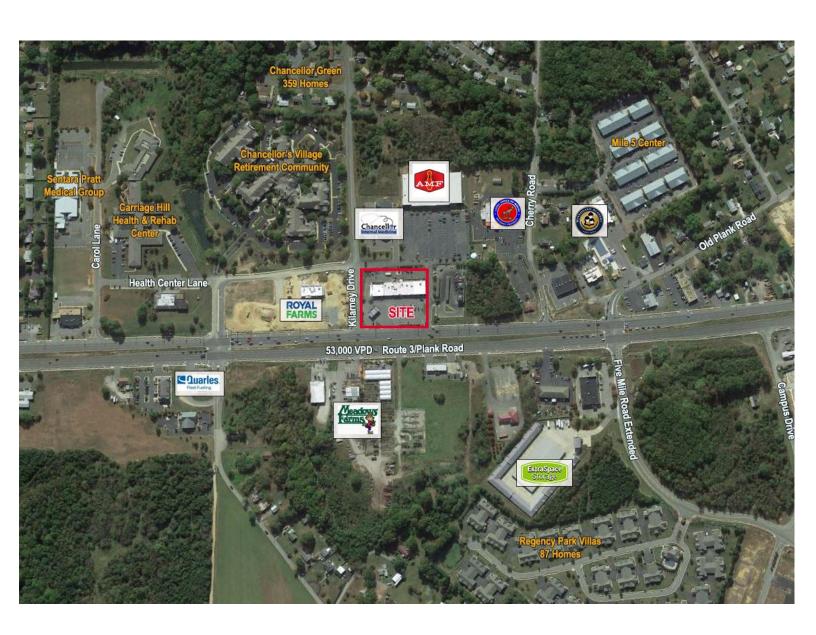

## FOR SALE Kilarney Center

5026 Plank Road | Fredericksburg, VA 22407

## **Property Features**

- Opportunity to acquire a 15,350 SF retail center anchored by fas mart®
- Signalized intersection with monument signage on main artery with 53,000 VPD
- Almost all leases with escalations and options
- 6.1% in-place cap rate with the potential to increase