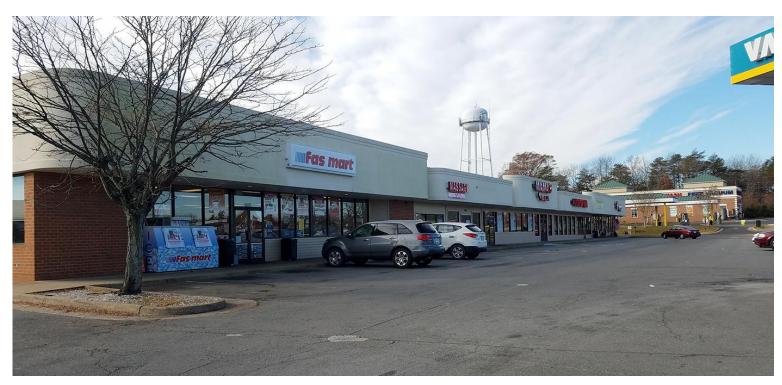

## FOR SALE Kilarney Center

5026 Plank Road | Fredericksburg, VA 22407

## **Property Features**

- Opportunity to acquire a 15,350 SF retail center anchored by fas mart®
- Signalized intersection with monument signage on main artery with 53,000 VPD
- Almost all leases with escalations and options
- 6.1% in-place cap rate with the potential to increase