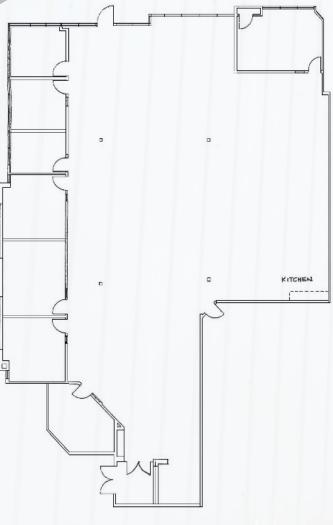

## FLOOR PLANS SUITE 101 ±7,039 RSF

±7,039 RSF | HYPOTHETICAL PLAN

±7,039 RSF | EXISTING PLAN