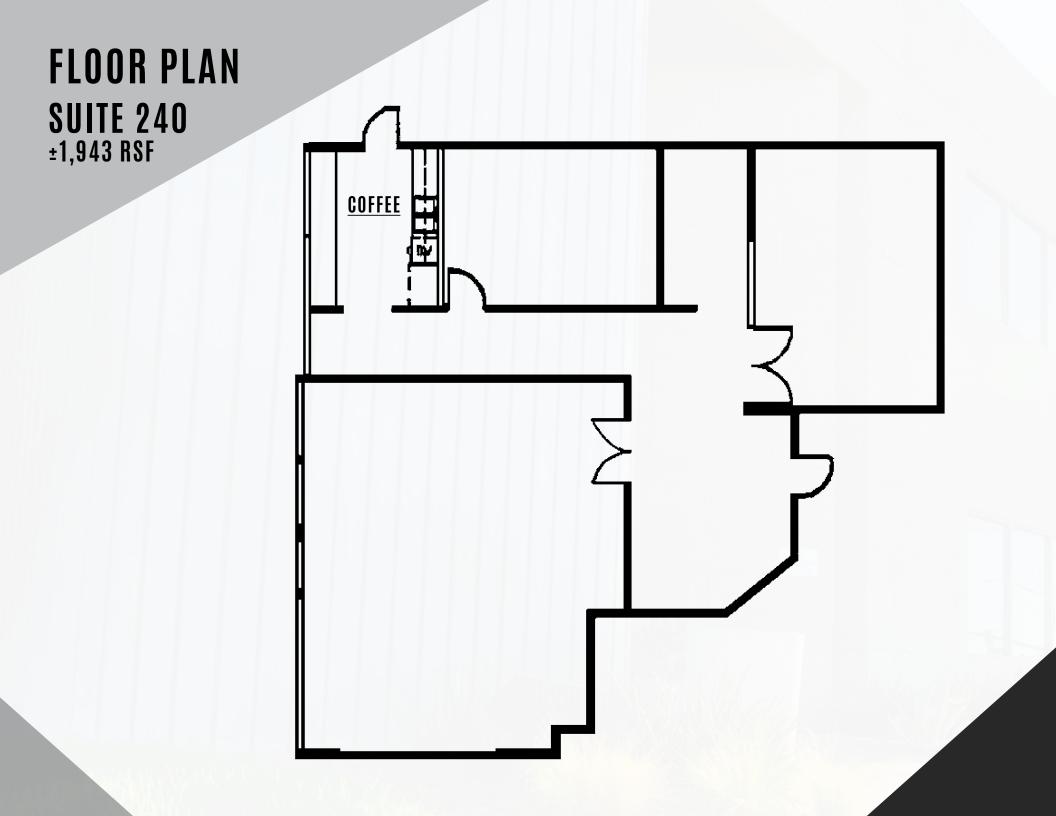

### **BUILDING AMENITIES**



Minutes from John Wayne Airport.



Great location directly off the 55 freeway and very close to the 5 and 405 freeway.



3 Minute drive to The District in Tustin which has 50+ food options.



Free parking.



On Site property management.

#### ±7,039 RSF AND ±1,934 RSF AVAILABLE

# WARNER RED HILL **BUSINESS PARK**

15991 RED HILL AVE TUSTIN, CA

CBRE

## FLOOR PLANS SUITE 101 ±7,039 RSF



±7,039 RSF | HYPOTHETICAL PLAN

±7,039 RSF | EXISTING PLAN





## CBRE

© 2019 CBRE, Inc. All rights reserved. This information has been obtained from sources believed reliable, but has not been verified for accuracy or completeness. Any projections, opinions, or estimates are subject to uncertainty. The information may not represent the current or future performance of the property. You and your advisors should conduct a careful, independent investigation of the property and verify all information. Any reliance on this information is solely at your own risk. CBRE and the CBRE logo are service marks of CBRE, Inc. and/or its affiliated or related companies in the United States and other countries. All other marks displayed on this document are the property of their respective owners. Photos herein are the property of their respective owners and use o