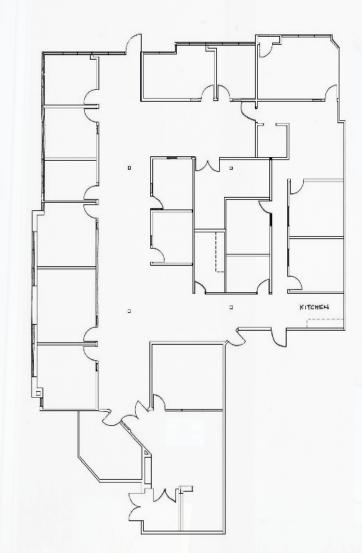

## FLOOR PLANS SUITE 101 ±7,039 RSF

±7,039 RSF | HYPOTHETICAL PLAN

±7,039 RSF | EXISTING PLAN