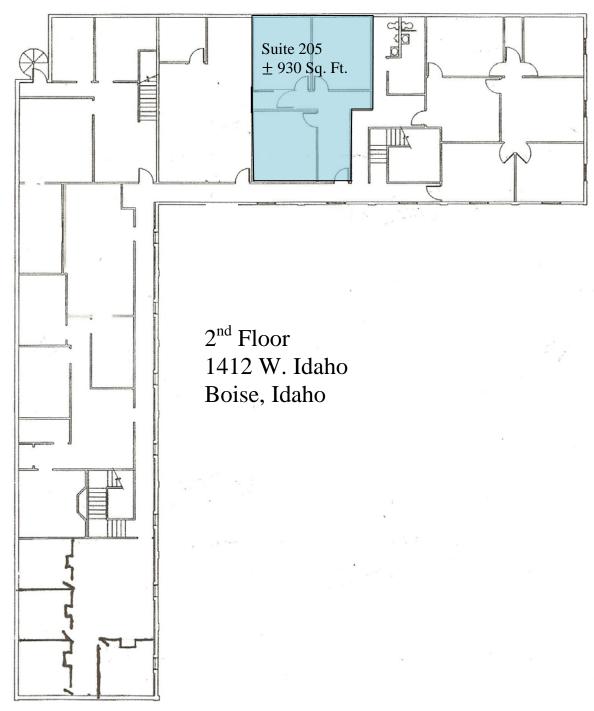

## DOWNTOWN BOISE OFFICE SPACE FOR LEASE

**LOCATION:** 

1412 W. Idaho, Boise, Idaho. (Northeast corner of 15<sup>th</sup> & Idaho.) Price Reduced!

<u>Suite</u> #205

<u>**Size**</u> ±930 Sq. Ft. **\$/Sq. Ft.** \$12.00

Rent \$930/Month (Full Service w/Janitorial 2x/week) <u>Comments</u>
3 private offices and storage room.
Reception area

AGENT: Lawrence A. Ross

Lawrence@michenerinvestments.com 208-861-9909

See floor plan on back

Idaho St

Dovatori
Boise, 4 Blocksy

Water
Coolet

\*The above information, while not guaranteed, is from sources we believe to be reliable. This data is subject to price change corrections, errors, omissions, prior sale and/or withdrawal.