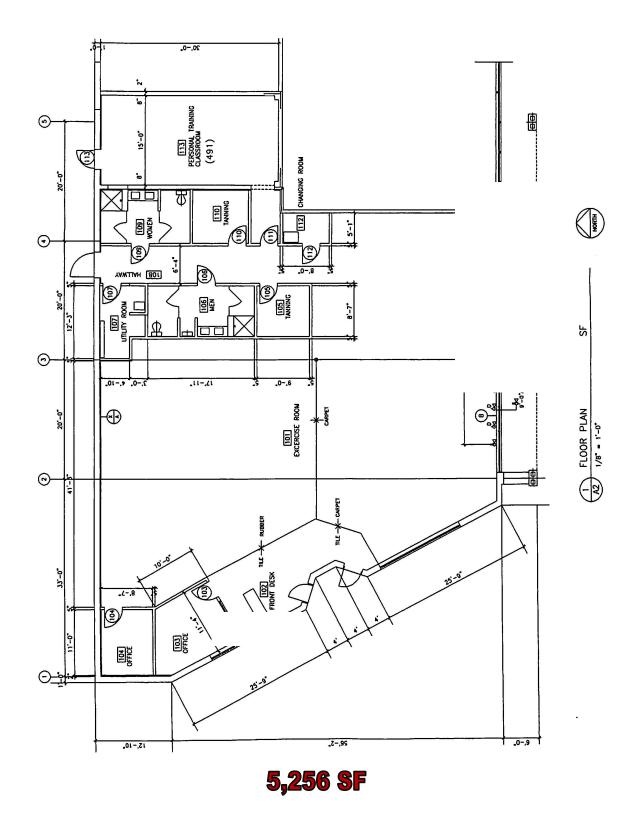

#### **PROPERTY INFORMATION**

| Address              | 1400 85th Avenue North  |  |
|----------------------|-------------------------|--|
| CITY, STATE          | Brooklyn Park, MN       |  |
| BUILDING SIZE        | 19,897 SF               |  |
| YEAR BUILT           | 1987                    |  |
| LOT SIZE             | 3.82 Acres              |  |
| SPACE AVAILABLE 1    | 5,256 SF End Cap        |  |
| SPACE AVAILABLE 2    | 747 SF                  |  |
| ASKING RENT          | \$16.00—\$18.00 PSF NNN |  |
| САМ 2019 Еѕт.        | \$6.96 PSF              |  |
| RE TAXES 2019 EST.   | \$3.98 PSF              |  |
| CAM & TAX TOTAL EST. | \$10.94 PSF             |  |
| Parking              | 92 Spaces               |  |
| Market               | Northwest               |  |