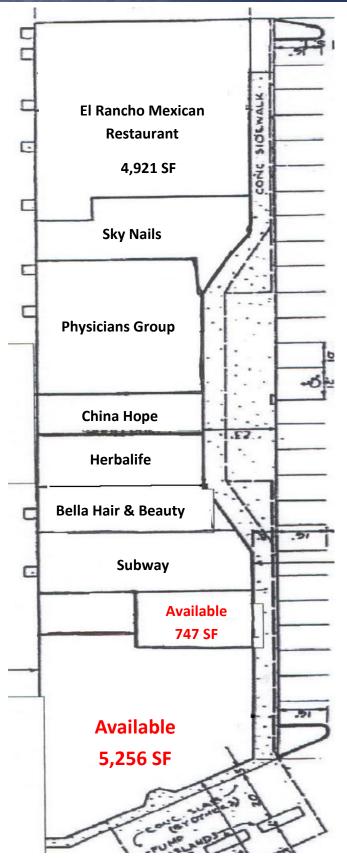

#### **PROPERTY INFORMATION**

| Address              | 1400 85th Avenue North  |  |
|----------------------|-------------------------|--|
| CITY, STATE          | Brooklyn Park, MN       |  |
| BUILDING SIZE        | 19,897 SF               |  |
| YEAR BUILT           | 1987                    |  |
| LOT SIZE             | 3.82 Acres              |  |
| SPACE AVAILABLE 1    | 5,256 SF End Cap        |  |
| SPACE AVAILABLE 2    | 747 SF                  |  |
| ASKING RENT          | \$16.00—\$18.00 PSF NNN |  |
| САМ 2019 Еѕт.        | \$6.96 PSF              |  |
| RE TAXES 2019 EST.   | \$3.98 PSF              |  |
| CAM & TAX TOTAL EST. | \$10.94 PSF             |  |
| Parking              | 92 Spaces               |  |
| Market               | Northwest               |  |

#### COMMENTS

- The newly remodeled Edinburgh Plaza has been a mainstay neighborhood shopping center that has attracted many successful retail and professional services through the years.

- Anchored by Physicians Group and Subway, Edinburgh Plaza has been a great traffic generator. Newly added to the center is Fiesta Cancun Mexican Restaurant, which will continue to keep this center bustling with activity during the day and evenings.

#### TENANTS

**Physicians Group** 

Subway

Fiesta Cancun Mexican Restaurant