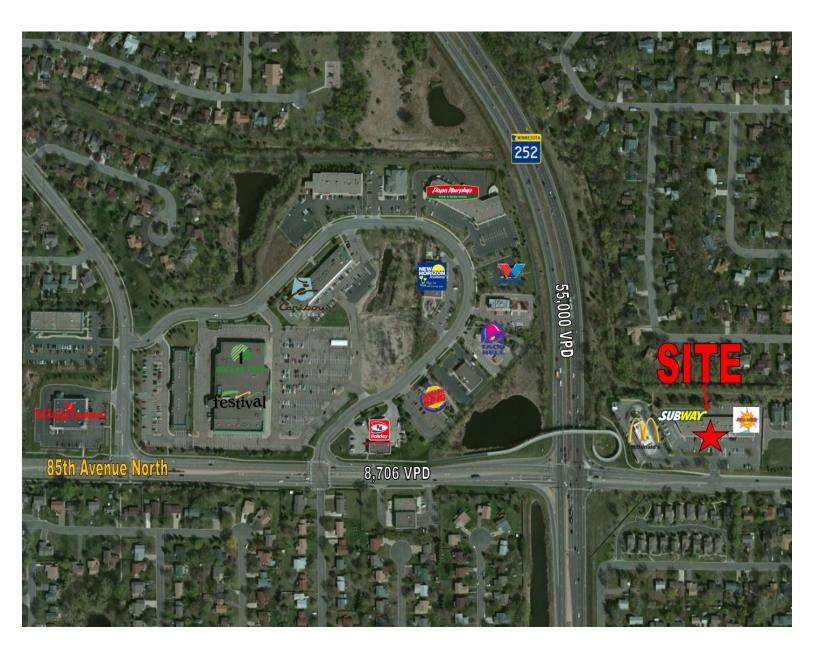

#### AREA RETAILERS

**Festival Foods** 

Dollar Tree

Walgreens

Caribou Coffee

McDonald's

#### **TRAFFIC COUNTS**

**85TH AVENUE NORTH** 

8,706 VPD

MN HIGHWAY 252

55,000 VPD

this information has been secured from sources we believe to be reliable, but we make no representations or warranties, expressed or implied, as to the accuracy of the information. References to square footage or age are approximate. Upland has not reviewed or verified this information. Buyer must verify the information and bears all risk for any inaccuracies. 612.332.6600 EDINBURGH PLAZA BROOKLYN PARK, MN | PAGE 2