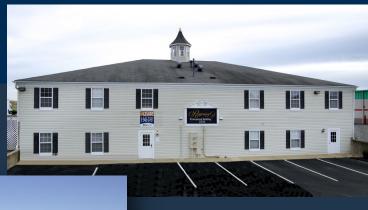

## REGENCY PROFESSIONAL BUILDING

2536 S OLD HIGHWAY 94 ST. CHARLES, MO 63303

### FEATURING

- Professional Office Space
- Ample parking
- Excellent exposure to Hwy 94
- Convenient location to Hwy 94, Hwy 364, access into St. Louis /141 extension
- Competitive full-service lease rates
- Currently zoned C-2