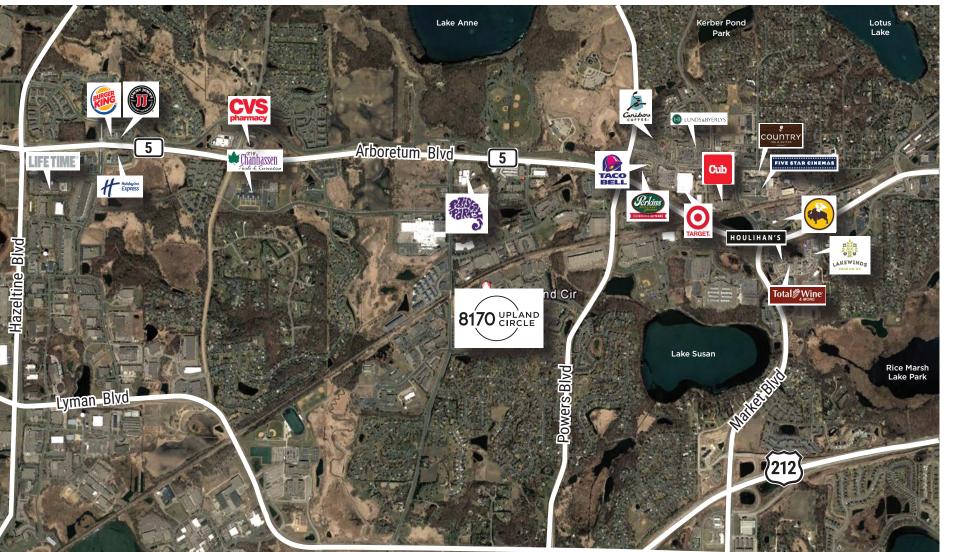

**ATTRACTIVE TWO-STORY** OFFICE/FLEX BUILDING OFFERING EASY ACCESS TO HIGHWAY 5 AND 212.

SPACE AVAILABLE: 20,000-109,649 SF

BUILDING SIZE: 109,649 SF

LEASE RATE: \$10.50/SF

**TAX & OPS:** \$7.92

**SALE PRICE:** \$11,900,000











# BEST VALUE CORPORATE







## features + amenities



High image office/call center



Greater than 5/1,000 parking available



Class A finishes with dramatic two-story atrium



Built in 2001



Back-up power generator on site



Impressive natural setting with pond views















## 8170 UPLAND CIR | CHANHASSEN, MN





Easy access to Highway 5 and Highway 212



## AVAILABILITIES OF **20,000 - 109,649 SF**

### MAIN FLOOR



### SECOND FLOOR





For more information, contact:

**STEVE SHEPHERD** SIOR Managing Director

T +1 612 430 9973 steve.shepherd@ngkf.com **BRIAN NETZ** 

Senior Managing Director

T +1 612 430 9947 brian.netz@ngkf.com



100 South 5th Street #2150 Minneapolis, MN 55402