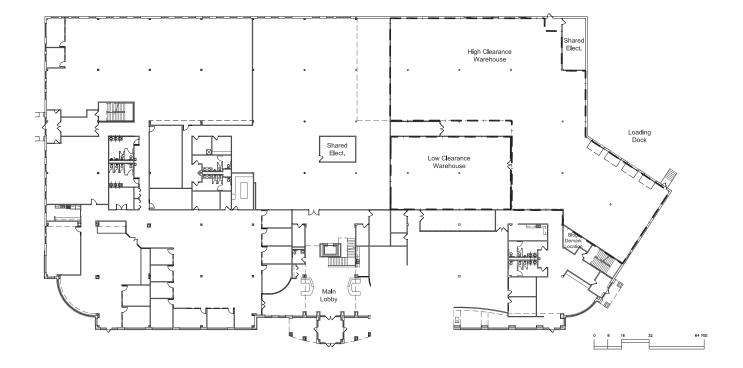

**ATTRACTIVE TWO-STORY** OFFICE/FLEX BUILDING OFFERING EASY ACCESS TO HIGHWAY 5 AND 212.

SPACE AVAILABLE: 20,000-109,649 SF

BUILDING SIZE: 109,649 SF

LEASE RATE: \$10.50/SF

**TAX & OPS:** \$7.92

**SALE PRICE:** \$11,900,000











# BEST VALUE CORPORATE







## features + amenities



High image office/call center



Greater than 5/1,000 parking available



Class A finishes with dramatic two-story atrium



Built in 2001



Back-up power generator on site



Impressive natural setting with pond views















## 8170 UPLAND CIR | CHANHASSEN, MN





Easy access to Highway 5 and Highway 212



## AVAILABILITIES OF **20,000 - 109,649 SF**

### MAIN FLOOR



### SECOND FLOOR





For more information, contact:

**STEVE SHEPHERD** SIOR Managing Director

T +1 612 430 9973 steve.shepherd@ngkf.com **BRIAN NETZ** 

Senior Managing Director

T +1 612 430 9947 brian.netz@ngkf.com



100 South 5th Street #2150 Minneapolis, MN 55402