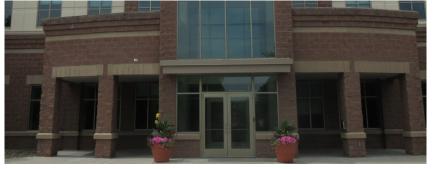

**ATTRACTIVE TWO-STORY** OFFICE/FLEX BUILDING OFFERING EASY ACCESS TO HIGHWAY 5 AND 212.

SPACE AVAILABLE: 20,000-109,649 SF

BUILDING SIZE: 109,649 SF

LEASE RATE: \$10.50/SF

**TAX & OPS:** \$7.92

**SALE PRICE:** \$11,900,000

## features + amenities

High image office/call center

Greater than 5/1,000 parking available

Class A finishes with dramatic two-story atrium

Built in 2001

Back-up power generator on site

Impressive natural setting with pond views

## 8170 UPLAND CIR | CHANHASSEN, MN

Easy access to Highway 5 and Highway 212