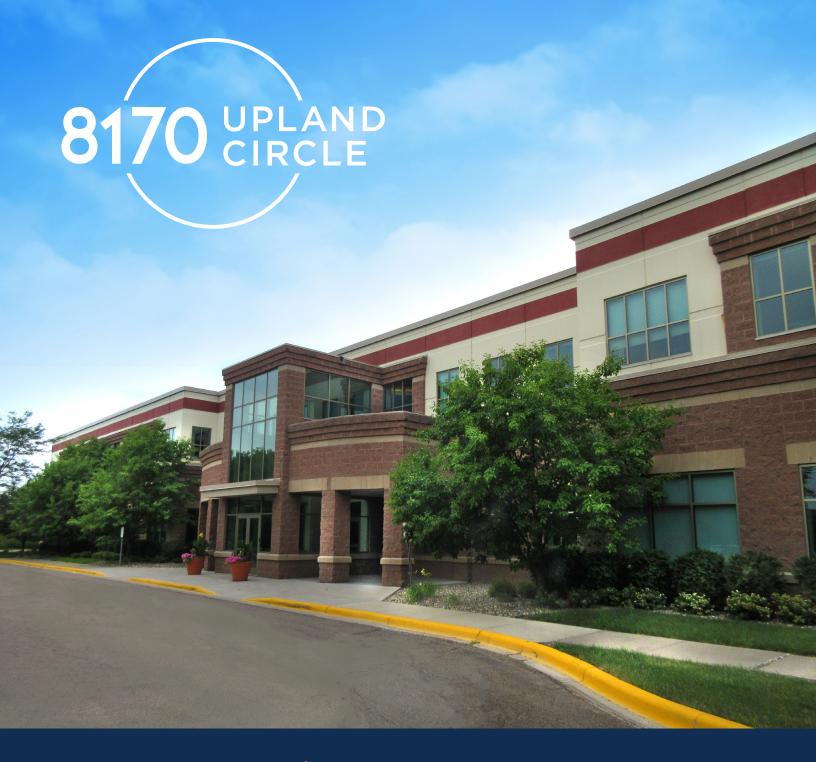

**ATTRACTIVE TWO-STORY** OFFICE/FLEX BUILDING OFFERING EASY ACCESS TO HIGHWAY 5 AND 212.

SPACE AVAILABLE: 20,000-109,649 SF

BUILDING SIZE: 109,649 SF

LEASE RATE: \$10.50/SF

**TAX & OPS:** \$7.92

**SALE PRICE:** \$11,900,000

## 8170 UPLAND CIR | CHANHASSEN, MN

Easy access to Highway 5 and Highway 212