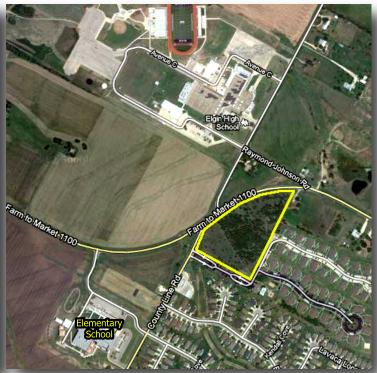

## FM 1100 and County Line Rd. Elgin, Texas 78621

LOCATION: Southeast corner of FM 1100 and

County Line Rd. in the western part of

Elgin.

SIZE: Approximately 8.27 Acres

FRONTAGE/ ACCESS: Approximately 1095 Feet

UTILITIES: City of Elgin

ZONING:

"R-1" Residential (interim zoning;

future zoning to be determined)

TOPOGRAPHY: Relatively level

**PRICE:** \$450,000

**COMMENTS:** Across the street from the elementary

and high school and just north of the Austin Community College site.