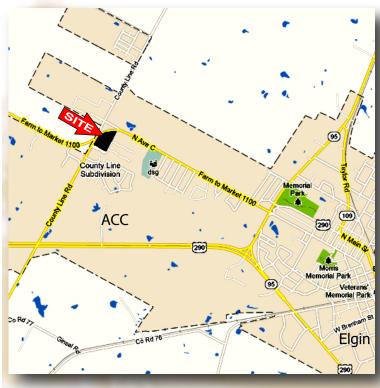

## FM 1100 and County Line Rd. Elgin, Texas 78621

LOCATION: Southeast corner of FM 1100 and

County Line Rd. in the western part of

Elgin.

SIZE: Approximately 8.27 Acres

FRONTAGE/ ACCESS: Approximately 1095 Feet

UTILITIES: City of Elgin

ZONING:

"R-1" Residential (interim zoning;

future zoning to be determined)

TOPOGRAPHY: Relatively level

**PRICE:** \$450,000

**COMMENTS:** Across the street from the elementary

and high school and just north of the Austin Community College site.