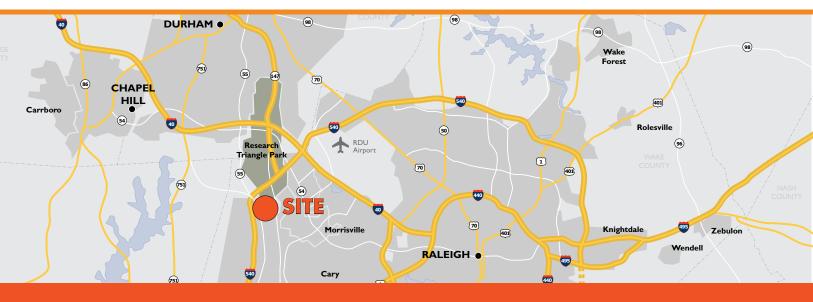

# NC 55 AND I-540

CARY, NORTH CAROLINA

ALSTON TOWN CENTER PHASE II RETAIL SPACE FOR LEASE

# NC 55 AND I-540 Retail space for lease



### **PROPERTY FEATURES**

- Highly sought after retail space available adjacent to Alston Town Center anchored by Whole Foods
- Prime restaurant, retail, and medical opportunities with flexible configurations
- Excellent visibility on Highway 55
- Close proximity to Research Triangle Park with over 50,000 employees
- Easy access to I-540, RDU, and I-40.
- Outstanding demographics and booming residential growth surrounding the property

## AREA RETAILERS



#### TEXT FOR INFORMATION: (919) 892 9141

JAMES MATTOX Managing Director (919) 576 2696 james.mattox@foundrycommercial.com JULIE AUGUSTYN Senior Vice President (919) 576 2694 julie.augustyn@foundrycommercial.com ROSS DIACHENKO Senior Associate (919) 576 2683 ross.diachenko@foundrycommercial.com

Although the information contained her