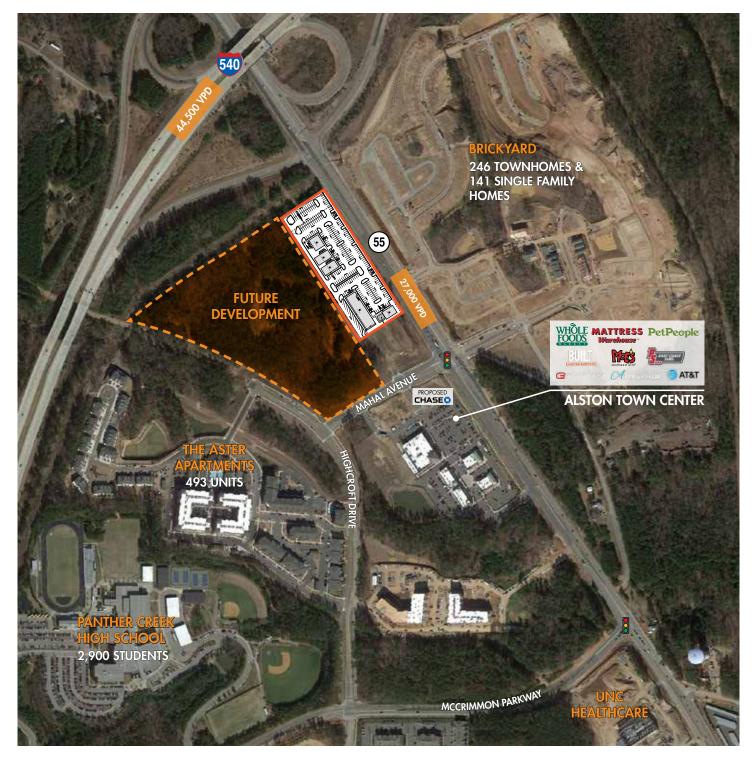

# NC 55 AND I-540

CARY, NORTH CAROLINA

ALSTON TOWN CENTER PHASE II RETAIL SPACE FOR LEASE

### **PROPERTY FEATURES**

- Highly sought after retail space available adjacent to Alston Town Center anchored by Whole Foods
- Prime restaurant, retail, and medical opportunities with flexible configurations
- Excellent visibility on Highway 55
- Close proximity to Research Triangle Park with over 50,000 employees
- Easy access to I-540, RDU, and I-40.
- Outstanding demographics and booming residential growth surrounding the property

| TRAFFIC COUNTS |            |
|----------------|------------|
| NC 55          | 27,000 VPD |
| I-540          | 42,000 VPD |

2301 Sugar Bush Road, Suite 220 Raleigh, NC 27612 foundrycommercial.com