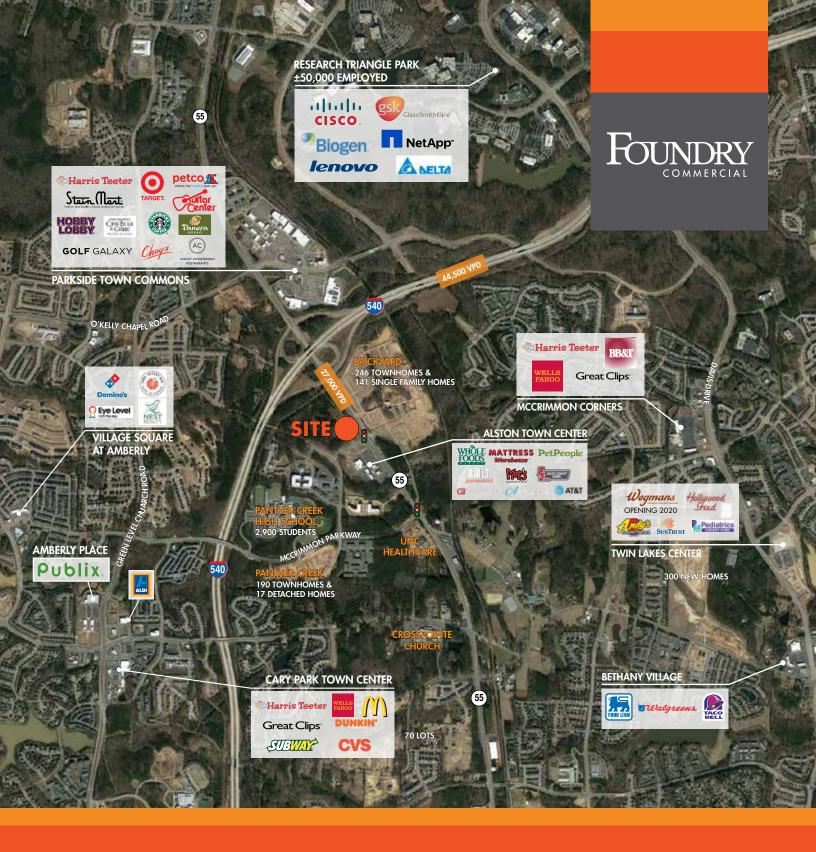

# NC 55 AND I-540

CARY, NORTH CAROLINA

ALSTON TOWN CENTER PHASE II RETAIL SPACE FOR LEASE

### **PROPERTY FEATURES**

- Highly sought after retail space available adjacent to Alston Town Center anchored by Whole Foods
- Prime restaurant, retail, and medical opportunities with flexible configurations
- Excellent visibility on Highway 55
- Close proximity to Research Triangle Park with over 50,000 employees
- Easy access to I-540, RDU, and I-40.
- Outstanding demographics and booming residential growth surrounding the property

## AREA RETAILERS

| DEMOGRAPHICS          | 1 MILE    | 3 MILES   | 5 MILES   | 7 MILES   |
|-----------------------|-----------|-----------|-----------|-----------|
| 2019 EST. POPULATION  | 5,537     | 65,129    | 127,131   | 230,218   |
| 2024 PROJ. POPULATION | 6,098     | 71,996    | 140,994   | 253,384   |
| AVERAGE HH INCOME     | \$148,085 | \$103,874 | \$131,701 | \$120,536 |

| TRAFFIC COUNTS |            |
|----------------|------------|
| NC 55          | 27,000 VPD |
| I-540          | 42,000 VPD |

2301 Sugar Bush Road, Suite 220 Raleigh, NC 27612 foundrycommercial.com