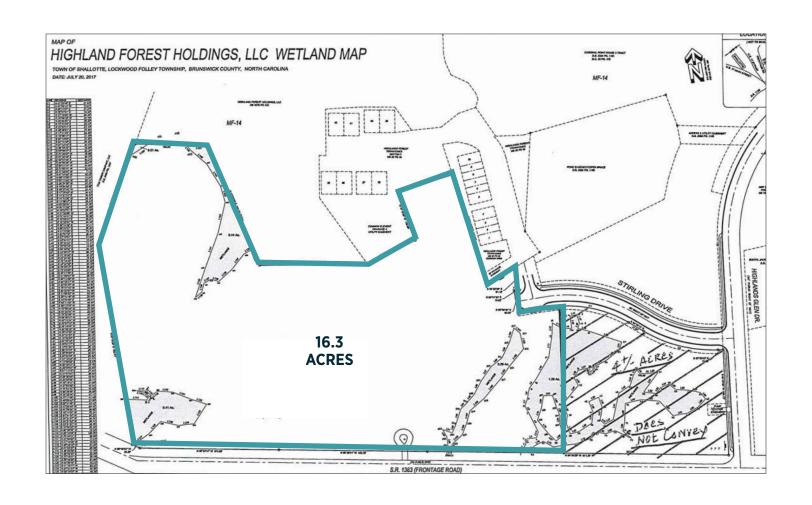

HIGHLAND FOREST: PHASE 5-16.30 ACRES DEVELOPMENT SITE

DON HARLEY, JR MASON WATKINS

Highland Forest: Phase 5 - 16.30 acres of land available for sale. This site is located at the entrance to The Highlands development and boasts approximately 1,500 ft of frontage along Frontage Rd. which runs parallels to US HWY 17 S. Property is zoned MF-14 by the Town of Shallotte which permits 228 Units via a special use permit. A 2.8 +/- recreational pond sits on the property. The property is located in direct proximity to many retailers, food and entertainment including but not limited to: Chic-Fil-A, Walmart, Home Depot, Belk, Marshalls, Food Lion. Excellent ingress/egress from Hwy 17 S. and just a short drive from many area beaches and Myrtle Beach.

## Highlands Glen Drive Phase 5 Shallotte, NC 28470

| NET LAND AREA | 16.3 Acres                     |  |  |
|---------------|--------------------------------|--|--|
| SALE PRICE    | \$2,500,000                    |  |  |
| UNIT PRICE    | \$10,965/Unit                  |  |  |
| TAX ID        | 1820004209                     |  |  |
| ZONING        | MF-14                          |  |  |
| WATER         | On Site                        |  |  |
| SEWER         | Lift station provided by buyer |  |  |