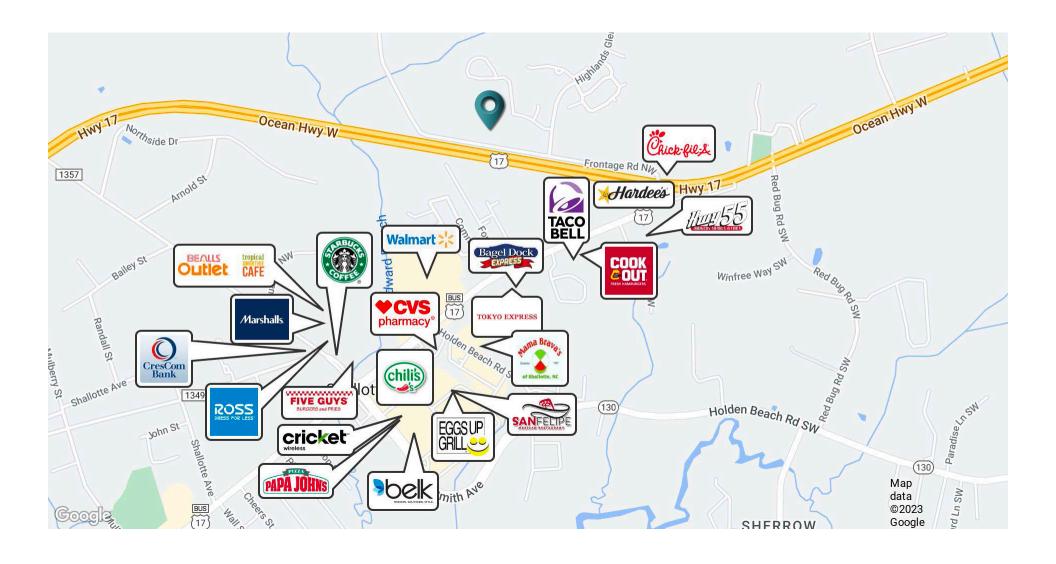

HIGHLAND FOREST: PHASE 5-16.30 ACRES DEVELOPMENT SITE

DON HARLEY, JR MASON WATKINS

Highland Forest: Phase 5 - 16.30 acres of land available for sale. This site is located at the entrance to The Highlands development and boasts approximately 1,500 ft of frontage along Frontage Rd. which runs parallels to US HWY 17 S. Property is zoned MF-14 by the Town of Shallotte which permits 228 Units via a special use permit. A 2.8 +/- recreational pond sits on the property. The property is located in direct proximity to many retailers, food and entertainment including but not limited to: Chic-Fil-A, Walmart, Home Depot, Belk, Marshalls, Food Lion. Excellent ingress/egress from Hwy 17 S. and just a short drive from many area beaches and Myrtle Beach.