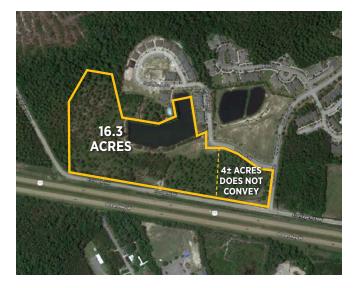

HIGHLAND FOREST: PHASE 5-16.30 ACRES DEVELOPMENT SITE

DON HARLEY, JR MASON WATKINS

Highland Forest: Phase 5 - 16.30 acres of land available for sale. This site is located at the entrance to The Highlands development and boasts approximately 1,500 ft of frontage along Frontage Rd. which runs parallels to US HWY 17 S. Property is zoned MF-14 by the Town of Shallotte which permits 228 Units via a special use permit. A 2.8 +/- recreational pond sits on the property. The property is located in direct proximity to many retailers, food and entertainment including but not limited to: Chic-Fil-A, Walmart, Home Depot, Belk, Marshalls, Food Lion. Excellent ingress/egress from Hwy 17 S. and just a short drive from many area beaches and Myrtle Beach.

## Highlands Glen Drive Phase 5 Shallotte, NC 28470

| NET LAND AREA | 16.3 Acres                     |  |  |
|---------------|--------------------------------|--|--|
| SALE PRICE    | \$2,500,000                    |  |  |
| UNIT PRICE    | \$10,965/Unit                  |  |  |
| TAX ID        | 1820004209                     |  |  |
| ZONING        | MF-14                          |  |  |
| WATER         | On Site                        |  |  |
| SEWER         | Lift station provided by buyer |  |  |