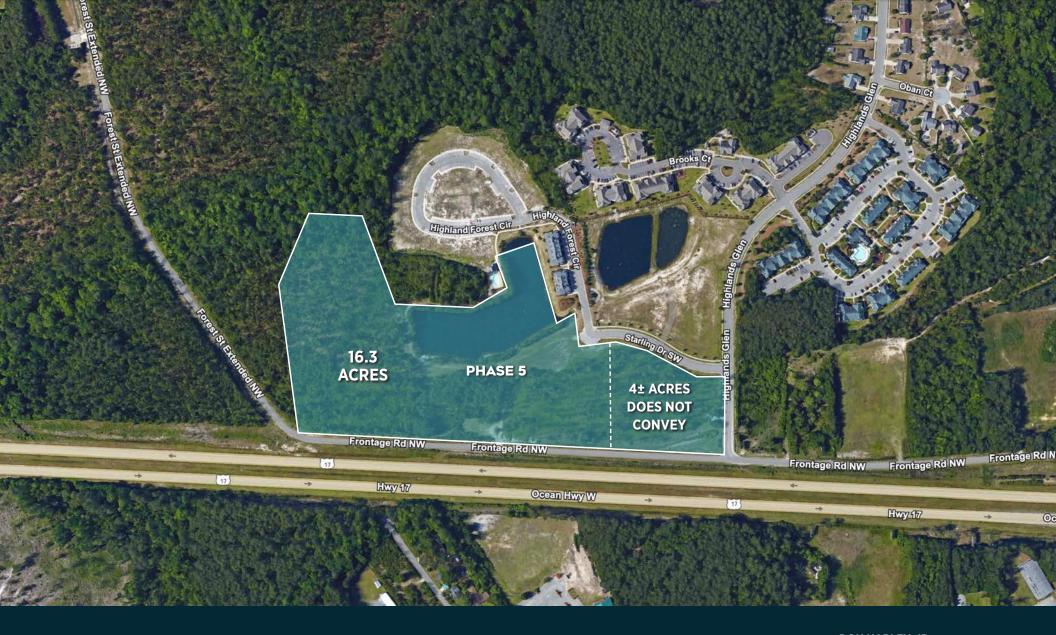

HIGHLAND FOREST: PHASE 5-16.30 ACRES DEVELOPMENT SITE

DON HARLEY, JR MASON WATKINS

Highland Forest: Phase 5 - 16.30 acres of land available for sale. This site is located at the entrance to The Highlands development and boasts approximately 1,500 ft of frontage along Frontage Rd. which runs parallels to US HWY 17 S. Property is zoned MF-14 by the Town of Shallotte which permits 228 Units via a special use permit. A 2.8 +/- recreational pond sits on the property. The property is located in direct proximity to many retailers, food and entertainment including but not limited to: Chic-Fil-A, Walmart, Home Depot, Belk, Marshalls, Food Lion. Excellent ingress/egress from Hwy 17 S. and just a short drive from many area beaches and Myrtle Beach.

## Highlands Glen Drive Phase 5 Shallotte, NC 28470

| NET LAND AREA | 16.3 Acres                     |  |  |
|---------------|--------------------------------|--|--|
| SALE PRICE    | \$2,500,000                    |  |  |
| UNIT PRICE    | \$10,965/Unit                  |  |  |
| TAX ID        | 1820004209                     |  |  |
| ZONING        | MF-14                          |  |  |
| WATER         | On Site                        |  |  |
| SEWER         | Lift station provided by buyer |  |  |