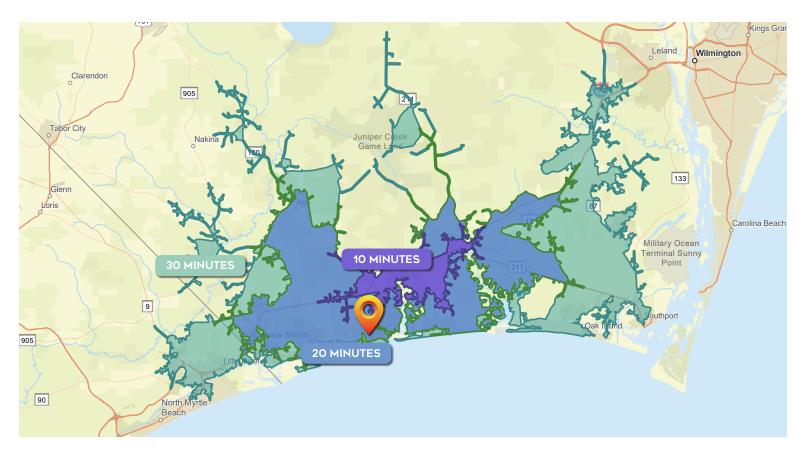

| DEMOGRAPHICS      | 10 MINUTES | 20 MINUTES | 30 MINUTES |
|-------------------|------------|------------|------------|
| Total Population  | 8,393      | 52,905     | 117,418    |
| Average Age       | 45         | 56         | 56.9       |
| Households        | 3,412      | 24,089     | 54,979     |
| Average HH Size   | 2.43       | 2.18       | 2.12       |
| Median HH Income  | \$54,932   | \$63,638   | \$64,380   |
| Average HH Income | \$73,263   | \$86,874   | \$89,373   |
| Per Capita Income | \$30,614   | \$39,612   | \$42,015   |

Source: Esri forecasts for 2023 and 2028. U.S. Census Bureau 2020 decennial Census in 2020 geographies.

**DON HARLEY, JR** 

910 262 3148 don.harley@scpcommercial.com

> **MASON WATKINS** 704 661 4077