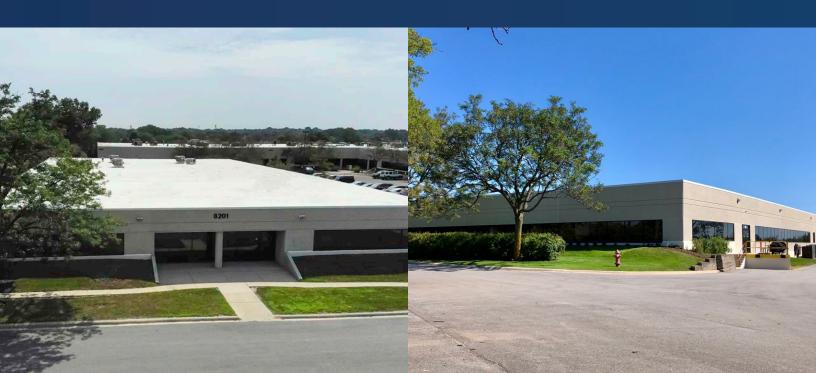

## **TRANSWESTERN**<sup>®</sup>

Darien Business Center is a 4-building complex located in the heart of Darien with direct access to I-55 and I-355. The property offers tenants an exceptional blend of traditional office space, flex office space and industrial warehouse in the Eastern East/West Corridor, one of suburban Chicago's most vibrant submarkets. Darien Business Center has availabilities ranging from 2,500 square feet to a stand-alone 18,000-square-foot opportunity. The complex offers ample space layouts and an office profile to fit every tenant's needs.