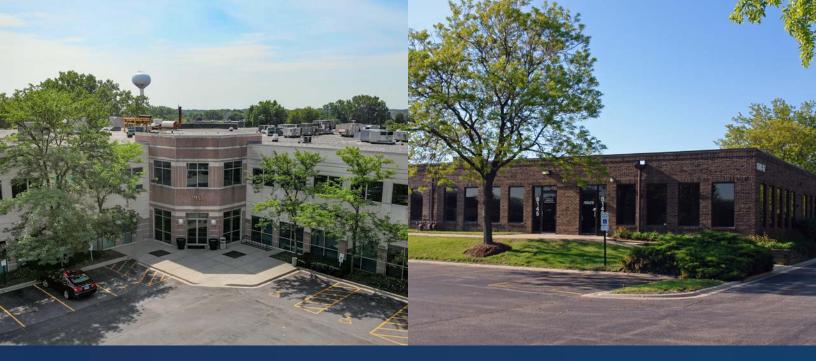

## **TRANSWESTERN**<sup>®</sup>

Darien Business Center is a 4-building complex located in the heart of Darien with direct access to I-55 and I-355. The property offers tenants an exceptional blend of traditional office space, flex office space and industrial warehouse in the Eastern East/West Corridor, one of suburban Chicago's most vibrant submarkets. Darien Business Center has availabilities ranging from 2,500 square feet to a stand-alone 18,000-square-foot opportunity. The complex offers ample space layouts and an office profile to fit every tenant's needs.