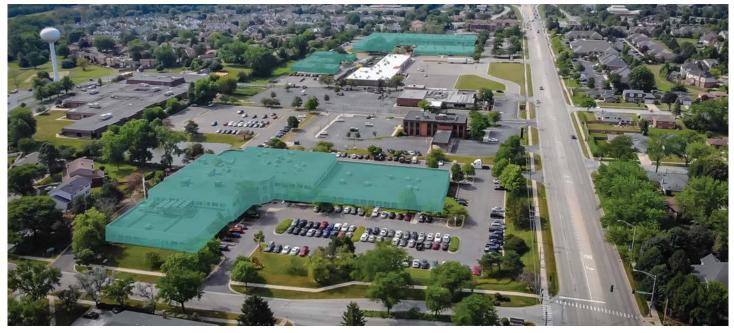

## **TRANSWESTERN**<sup>®</sup>

Darien Business Center is a 4-building complex located in the heart of Darien with direct access to I-55 and I-355. The property offers tenants an exceptional blend of traditional office space, flex office space and industrial warehouse in the Eastern East/West Corridor, one of suburban Chicago's most vibrant submarkets. Darien Business Center has availabilities ranging from 2,500 square feet to a stand-alone 18,000-square-foot opportunity. The complex offers ample space layouts and an office profile to fit every tenant's needs.