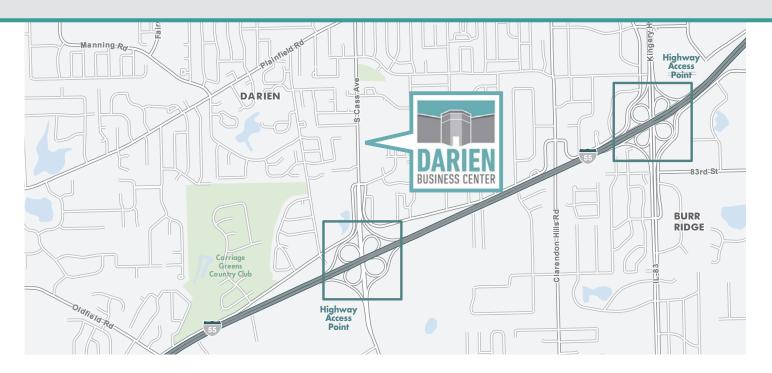

## **TRANSWESTERN**<sup>®</sup>

Darien Business Center is a 4-building complex located in the heart of Darien with direct access to I-55 and I-355. The property offers tenants an exceptional blend of traditional office space, flex office space and industrial warehouse in the Eastern East/West Corridor, one of suburban Chicago's most vibrant submarkets. Darien Business Center has availabilities ranging from 2,500 square feet to a stand-alone 18,000-square-foot opportunity. The complex offers ample space layouts and an office profile to fit every tenant's needs.